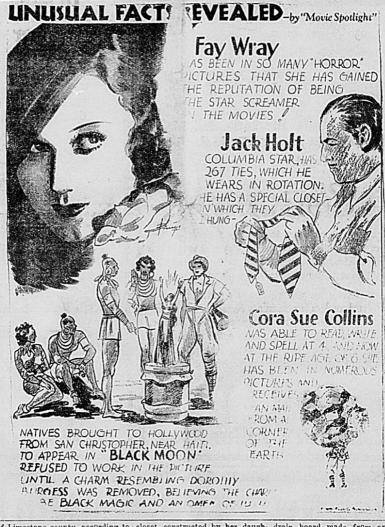

r women get together and begin praising the most popular young belle of the town.

Parents of Hansford county are interested in their schools but they know very little about them. Why not keep up with your school system.

Averaging four tons of hegari per acre, Pecos county farmers with 20 hives the number has in are following the demonstration creased to 26 colonies which have planting of this grain sorghum on the Webb farms in 1932. The price has been around \$18 a ton was gathered largely from meswith a profit of about \$58 an acre on irrigated lands.

GROESBECK—A good mattress

Bees have proved to be a good made at home for \$5.21 is the de line for E. Schokade of possession of Mrs. T. B. Morton

# AMAZE A MINUTE

SCIENTIFACTS ... BY ARNOLD



Business As Usual -

- by A. B. Chapin





of Limestone county, according to Miss Cora Kirkman, home demonstration agent. "I have a good mattress at a cost of \$5.21, and I would not take twice that much for it," Mrs. Morton says. "The mattress cost \$2.25 for 10 yards is 12 feet high, 9 feet wide, and of feather mattress ticking, 10 cents for the cord to make the roll around the mattress, and a large space for storing folded garments, shoe rack, hat racks, and \$2.51 tax on a 50 pound round bale remnant. The seed paid for the ginning."

BASTROP.—"It is the nicest thing we have ever had," says Mrs. Oscar Anderson of Bastrop county in speaking of the clothes

OLTON.—A sink has been built for her kitchen from a part of her work sheet demonstrator for the demonstration agent. The closet is 12 feet high, 9 feet wide, and the size of