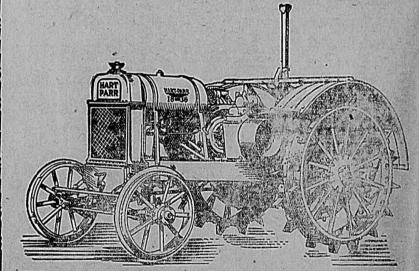

## The Most Power--The Lowest Cost The Longest Life

These three essentials of farm tractor service has made the powerful Hart-Parr the sensation of the Power-Farming world. The exclusive Hart-Parr force feed, fresh oil lubrication system, and the exclusive Hart-Parr shunt system of burning low grade fuels has made tremendous power at low cost possible for the life of the tractor:

The Hart-Parr Tractors are cutting crop producton costs. This fact is attested to from every quarter.

A new feature of the Hart-Parr and one you will appreciate is a third speed of 41/2 miles per hour in the Hart-Parr 12-24 and 18-36 tractors, which speeds up hauling and field work. Ask us today for a free demonstration.

CUT YOUR FARMING COSTS WITH A HART-PARR