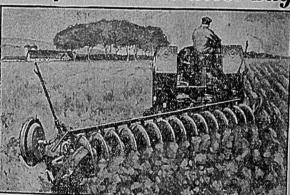

## See this 2-Row Lister

for planting and seed bed preparation

ONE FEATURE of the Case 2-Row Lister you'll like right off the bat is the heavy tongue truck with reversible gang wheels which steadies the machine and prevents weaving motion and pole lashing. This is especially important when

There are other outstanding advantages too—particularly its extremely simple construction. It is smooth-running, easily handled. Covers a lot of ground in jig time and does a fine job as a wheatland lister with planting attachment removed. with planting attachment removed. You can easily change spacing because

beams are not fastened to the axles. There are 2 variable drop planting attachments—one for corn and one for corn and cotton—take your choice. Also plates for subsoilers and coverers are available.

Let us show you this long lasting quality-built money and time saver-drop in