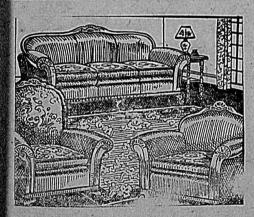

## We Will Receive this Week a Full Car Load of Furniture of Newest Designs and Makes

This luxurious suit is upholstered in Mohair. Has ornamented wood frame genuinely carved. The cushions are spring filled and reversible. The suite includes Davenport and two chairs.

We are equipped to offer you an unequalled opportunfor every room is included in this big shipment. Come in and see what we have to offer.

CALL AND SEE THE NEW MODELS IN:

Tables, Chairs, Vanities, Chifforobes Smoking Stands, Rugs, Inlaid Linoleum, Lamps, Breakfast Sets.