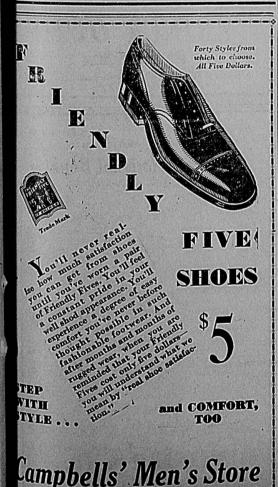

## BARGAINS

Ladies' and Men's Furnishings

Silk
Dresses
at \$4.88
and \$8.88

Bargains in Every Department

Come in; get acquainted. You'll be agreeably surprised to find so many nice things right here in Spearman, at such reasonable prices

## SAUER'S

LADIES' AND MEN'S FURNISHINGS

East Side Main

Spearma