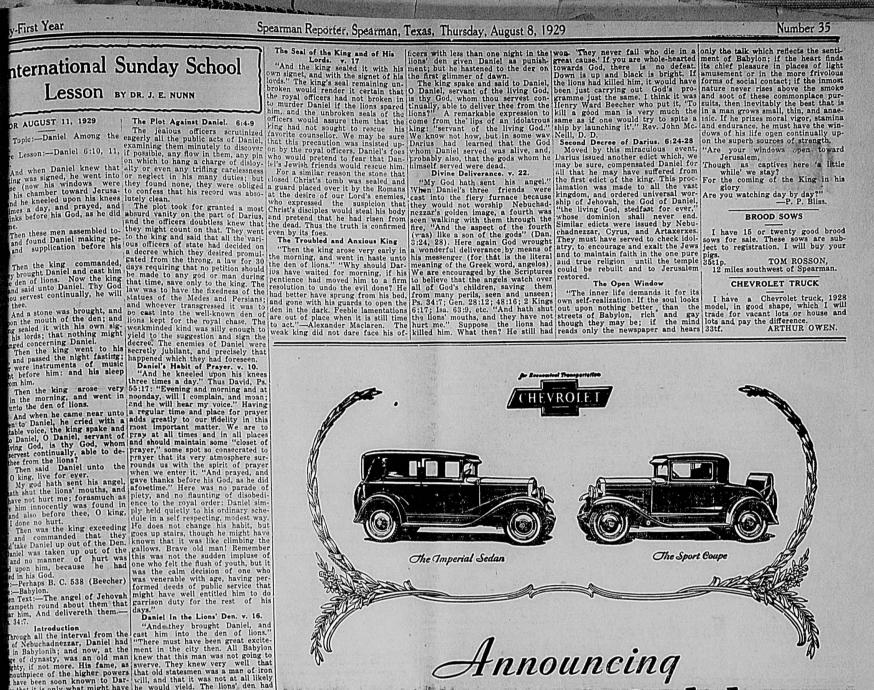

# **Two New Models** of the CHEVROLET SIX

Broadening the appeal of a line of cars which has already won over 950,000 buyers since January 1st, Chevrolet presents two discinguished new enclosed models of the Chevrolet Six-the Imperial Sedan and the Sport Coupe. With beautiful new Bodies by Fisher available in a variety of striking color combinations and with numerous advanced convenience features-these new models provide, in abundant measure, those elements of distinction ordinarily associated with more expensive automobiles.

When you examine the new Imperial Sedan and Sport Coupe, you will be impressed by their individuality and completeness. But you cannot fully realize what an achievement they represent until you get behind the wheel and drive! For here are all the qualities of six-cylinder smoothness, power and acceleration which Chevrolet alone provides in the price range of the four-combined with economy of better than twenty miles to the gallon of gasoline!

Come in today. Learn for yourself the new standards of quality and luxury that Chevrolet has made available in six-cylinder carsat prices within the reach of all!

The Roadster, \$525; The Phaeton, \$525; The Coupe, \$595; The Coach, \$595; The Sport Coupe, \$645; The Sedan, \$675; The Imperial Sedan, \$695; The Sedan Delivery, \$595; The Light Delivery Chassis, \$400; The 1/2 Ton Chassis, \$545; The 1/2 Tou Chassis with Cab, \$650. All prices 1. o. b. factory, Flint, Michu