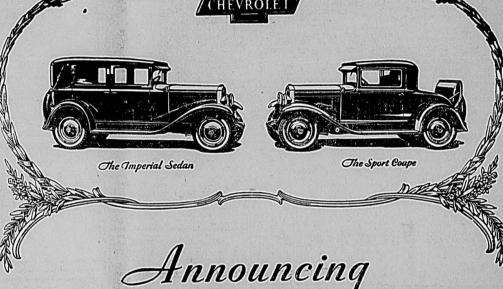

# **Two New Models** of the CHEVROLET SIX

Broadening the appeal of a line of cars which has already won over 950,000 buyers since January 1st, Chevrolet presents two discinguished new enclosed models of the Chevrolet Six-the Imperial Sedan and the Sport Coupe. With beautiful new Bodies by Fisher available in a variety of striking color combinations and with numerous advanced convenience features-these new models provide, in abundant measure, those elements of distinction ordinarily associated with more expensive automobiles.

When you examine the new Imperial Sedan and Sport Coupe, you will be impressed by their individuality and completeness. But you cannot fully realize what an achievement they represent until you get behind the wheel and drive! For here are all the qualities of six-cylinder smoothness, power and acceleration which Chevrolet alone provides in the price range of the four-combined with economy of better than twenty miles to the gallon of gasoline!

Come in today. Learn for yourself the new standards of quality and luxury that Chevrolet has made available in six-cylinder carsat prices within the reach of all!

The Roadster, \$525; The Phaeton, \$525; The Coupe, \$595; The Coach, \$595; The Sport Coupe, \$645; The Sedan, \$675; The Imperial Sedan, \$695; The Sedan Delivery, \$595; The Light Delivery Chassis, \$400; The 1/2 Ton Chassis, \$545; The 1/2 Tou Chassis with Cab, \$650. All prices 1. o. b. factory, Flint, Michu