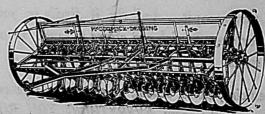

# McCORMICK-DEERING **Power Lift**

# GRAIN DRILL

WOOD OR STEEL WHEELS-TRACTOR HITCH

# Built to do Good Work---

Featuring the McCormick-Deering 20-inch disc, eight inch spacing, power lift drill, with double run feed, closed delivery steel bearing single discs, steel wheels and footboard.

Furnished with tractor or horse hitch as ordered. Also, the McCormick-Deering deep furrow drills, with 18-inch discs, and 12-inch spacing. Press when

PLACE YOUR ORDER NOW

Spearman Hardware

---at Gruver also