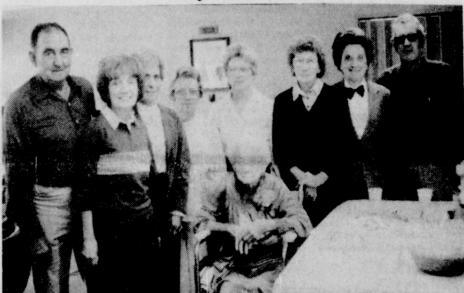

Thank you for your assistance in these situations.

**CELEBRATES 90TH BIRTHDAY-**Mrs. Hattie Mackie, seated, celebrated her 90th birthday at Hansford Manor Sunday. Shown with her are her children

Joan Roberts, Albert Mackie, Willie Clement, Marjie Kelly, Geneva Ogle, Faye Christian, Elsie Womble and Glenn Mackie.