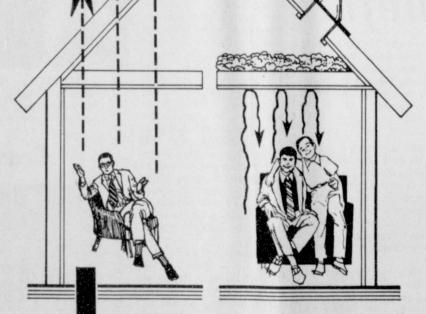

# Insulate **Cut Heat Loss** And Save Energy

Homes lacking insulation can lose up to 33% of their heat through the roof alone. You can help prevent costly heat loss from your home with adequate insulation. Choose batts, blankets, loose fill . . . any type of insulation. Just be sure it has the "R" value recommended for this area. Energy savings year after year more than pay for the cost of the insulation. So insulate your home this season and look forward to an energysaving future.