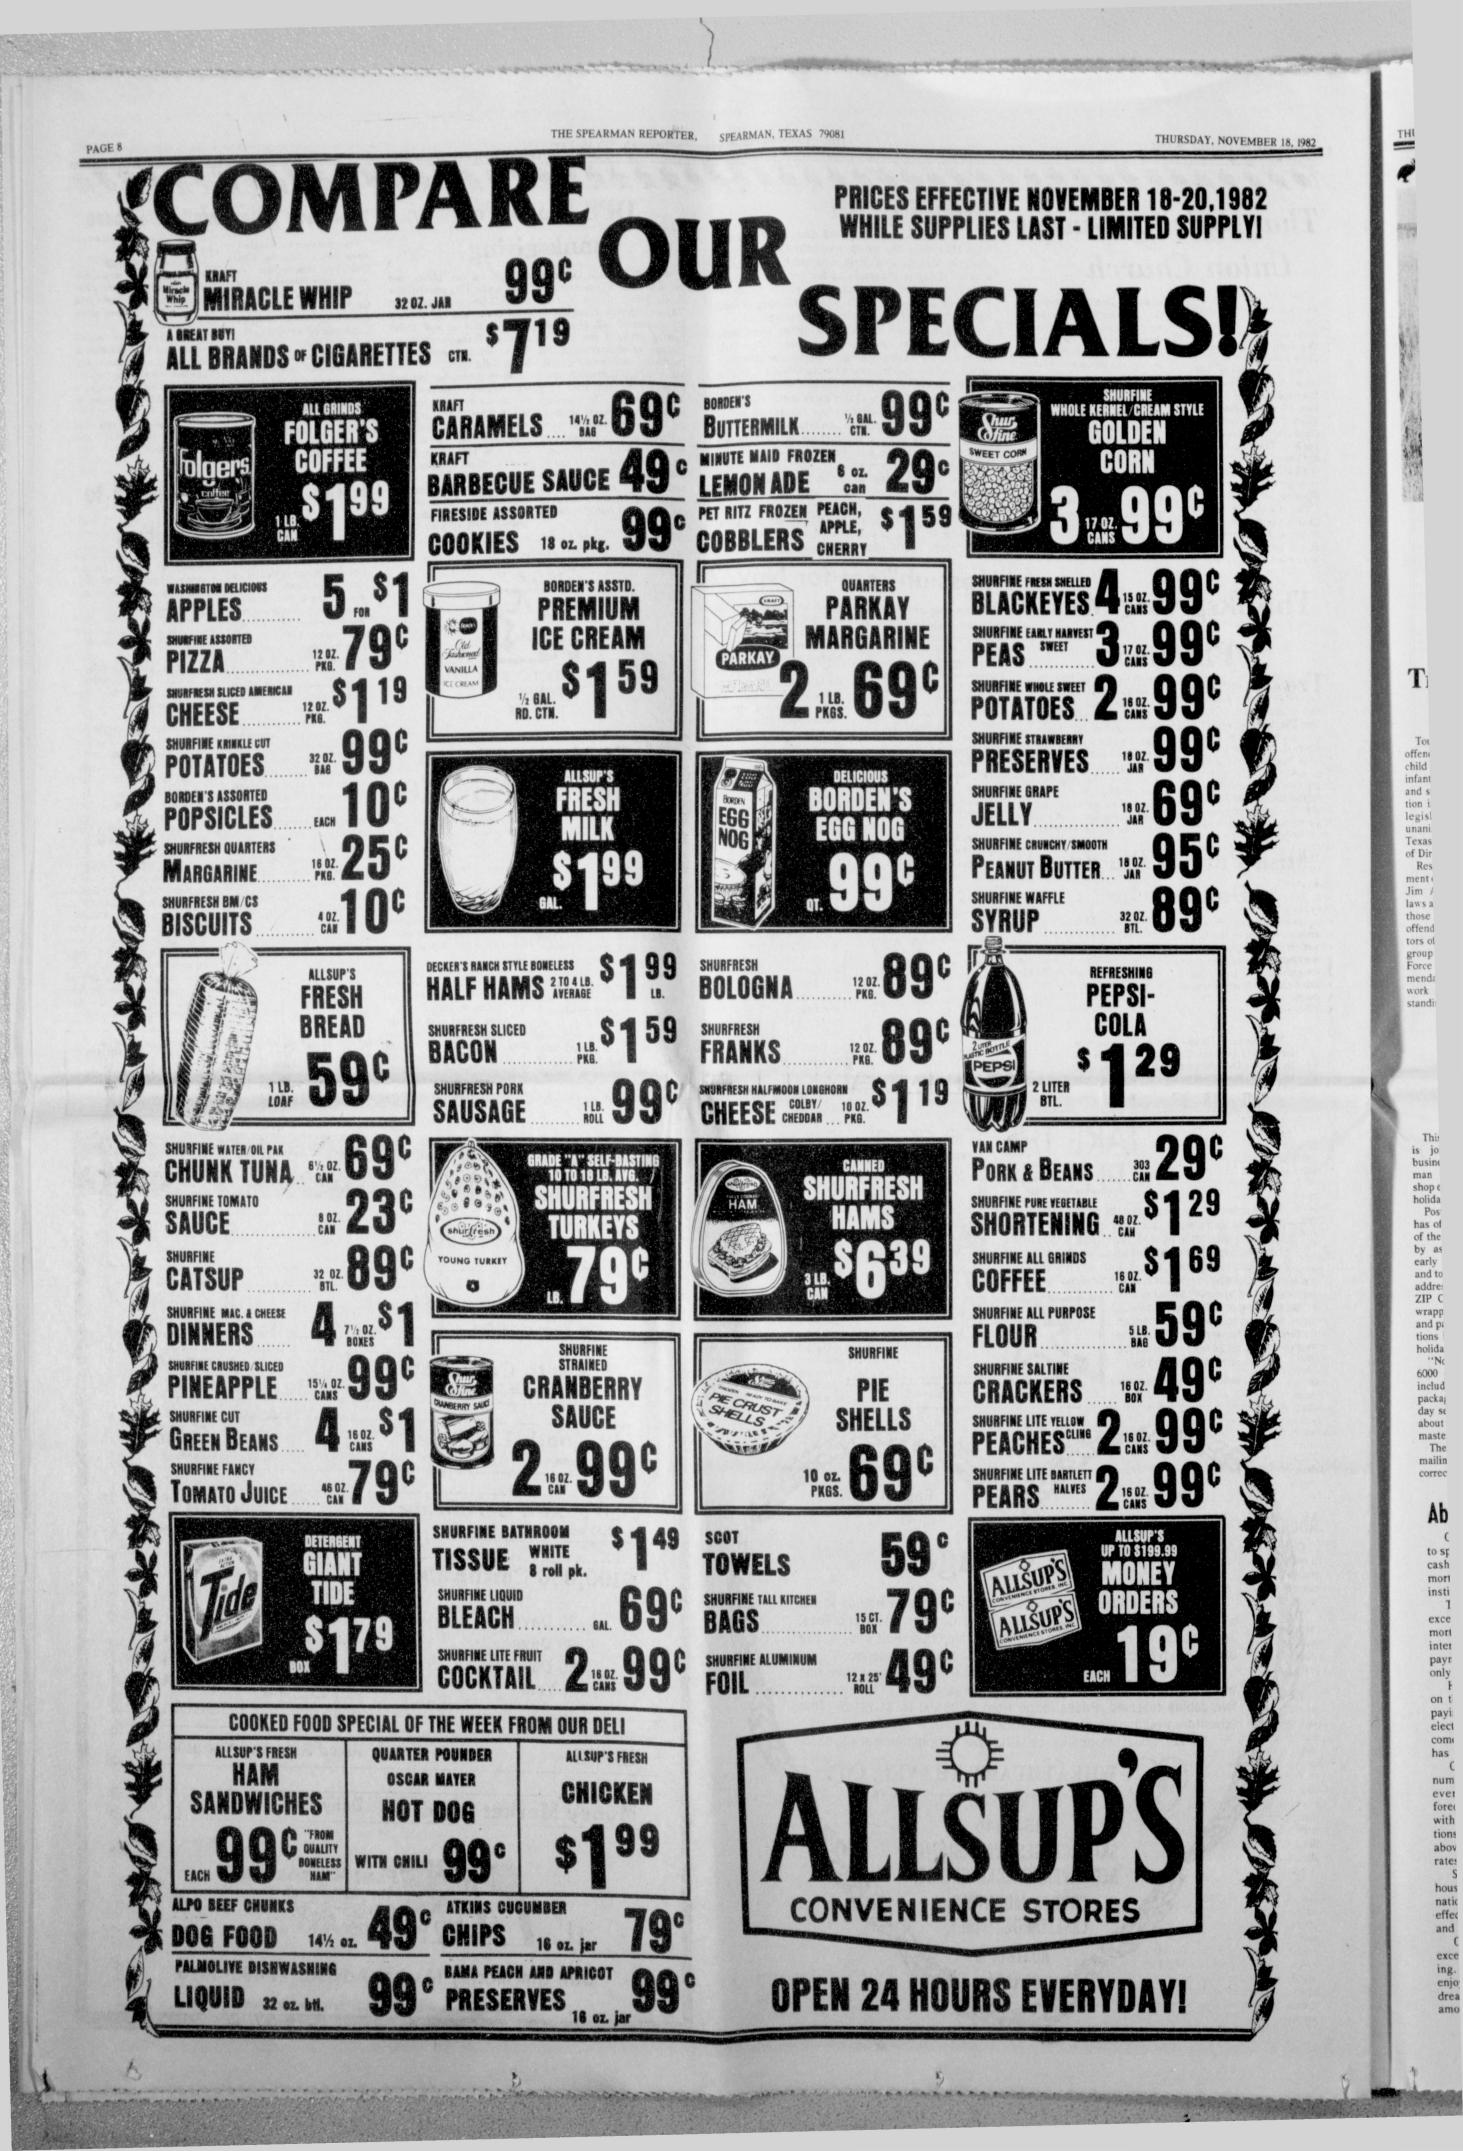

nd a tridition was therein established which survives to-

siah" has not diminished in popularity since its first performance, and some years ago became a traditional Christmas been performed in Perryton for smoking on Nov. 18, the day of about 30 years now, and the the 'Great American Smokenext performance will take sut'," suggests Shirer. Place November 28th. The performance is now an areawide production, featuring over 125 musicians from the Panhandle of Texas and Oklahoma, including two dozen members of the Amarillo Syimphony. Under the direction of Symphony Chorus director George

contacted in surveys have said out is an up-beat, good natured they would like to quit. But giving up cigarettes isn't easy--and procrastination seems to reign, reporst Dr. Mary Ann Shirer, health educa-





THE SPEARMAN REPORTER,

SPEARMAN, TEXAS 79081





Shop Early, **Mail Early** 

is joining forces with the business community of Spearman in urging customers to shop early and mail early for the holidays.

work for grass roots under-

standing of the recommenda-

ostmaster T. Ray Robertson

This year, the Postal Service says that includes planning now for gifts that must travel long

> dates -- including those for the armed forces stationed overseas month. Mailers can get specific information on the interational dates by calling us here at 659-3313," Robertson

distances by Christmas. 'Many overseas mailing

are acutely aware of the tragic

results of drunk driving. We

want this behavior stopped.'

DOWN:

29

Panthers.

played November 26.

dawn-goddess; 18-High points; 19-Poetic contra