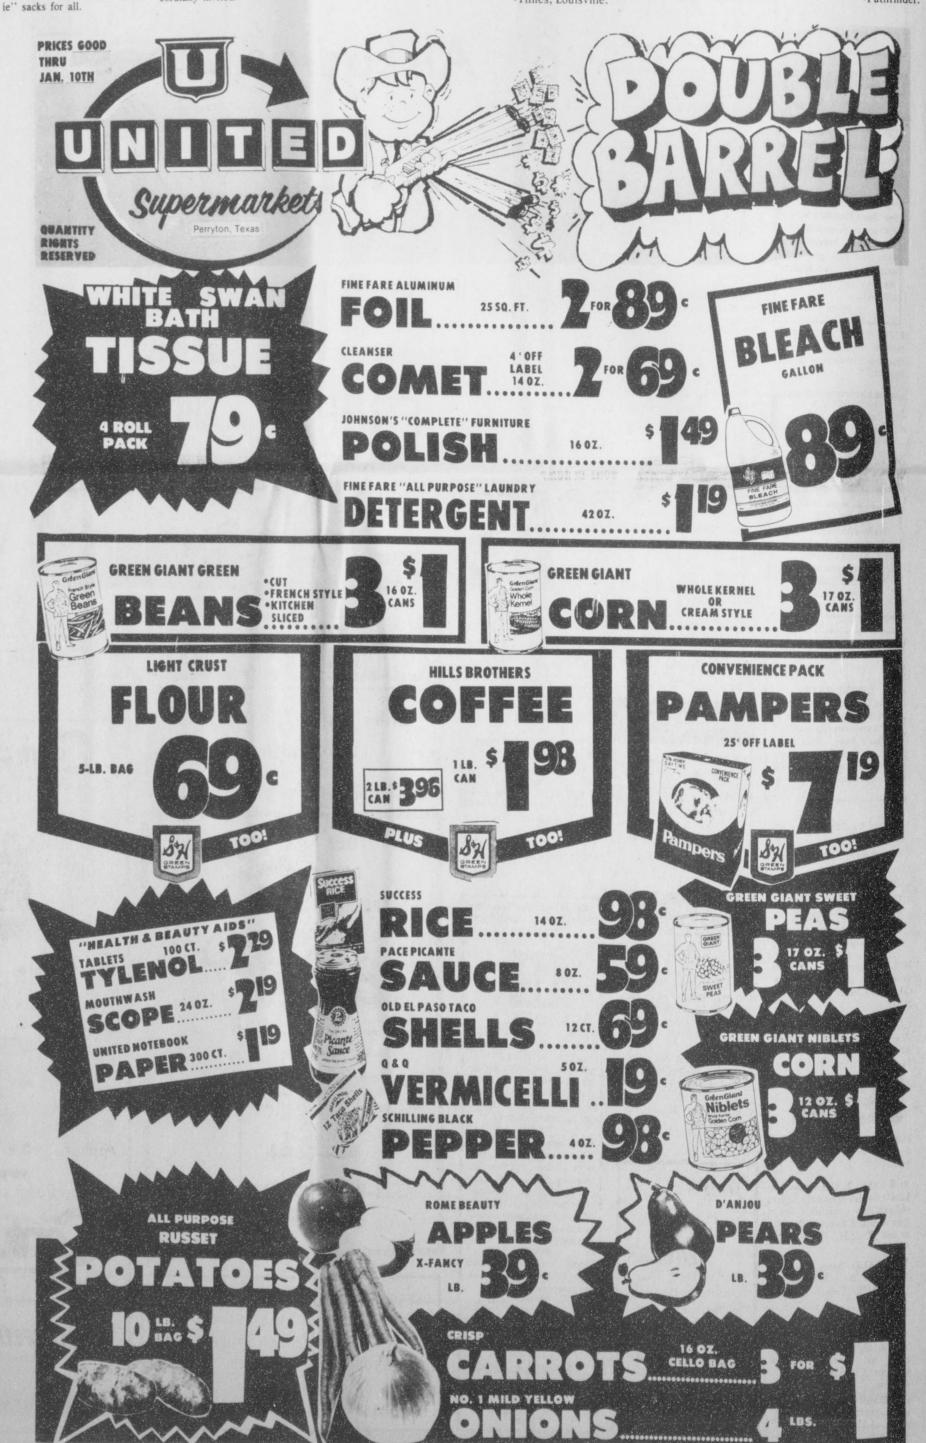

Ask photographer for details.

These days only - January: Thur, Fri, Sat,

Daily: 10 A.M. - 8 P.M.

Highway South, Speaman

Cupermarket

PRICES GOOD THRU JAN. 10TH

QUANTITY RIGHTS

88¢ per sitting. No charge for additional group subjects. One special per person. Backgrounds may occasionally change. Remember, children must be accompanied by parent. Satisfaction always, or your money cheerfully refunded.

FINE FARE

SOFT

general area are as follows: Booker, 50 percent; Borger, 40 percent; Canadian, 10 percent;

·Film·Flash·Photo Department

Plus 99° DEVELOPING

12 EXP. ROLL ..... ONLY 219 on original roll orders only.

Includes Kodak,c41 . Focal, Fuji & Fotomat Films.

PLEASE YOUR FAMILY WITH A

19.5 CU. FT. NO-FROST

REFRIGERATOR

BRING your FILM to 521 Hwy. 207 S SPEARMAN, TX.

P-INVENTO

FILM DEVELOPING SPECIAL!

Dainart, 32 percent; Darrouzett, 36 percent; Dumas, 14 percent; Follett, 15 percent; Fritch, 13 percent; Miami, down 20 percent; Mobeetie, 11 percent; Pampa, 29 percent; Perryton, 28 percent; Sanford, down 14 percent; Skellytown, 70 percent; Stinnett, 29 percent; Stratford, 11 percent; Sunray, nine percent; Wheeler, 14 percent.

"Where Fashion Begins"

The Boutique 505 East First **Dumas, Texas** 

CATSUP

"THERE'S ONE NEAR YOU"

PERSERVES 18 oz.

PRICES EFFECTIVE

JANUARY 8-10,1981

SUPPLIES LIMITED

490

32 oz.

OPEN 24 HOURS A DAY

OPEN 365 DAYS A YEAR

WE ACCEPT FOOD STAMPS