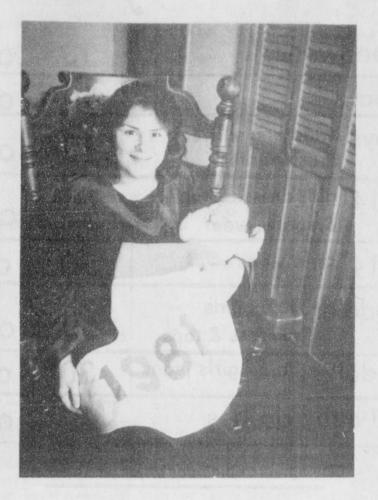

FIRST BABY OF 1981 -- Clancy Joe Vanderburg, 9 lbs., 15 oz., was born to Joe and Kim Vanderburg at 4:31, Jan. 3.

NEWEST MEMBER OF ILLUSTRIOUS FAMILIES --He joins brother Brandon, age 4, grandparents Mr. and Mrs. Herman Boone and Mr. and Mrs. Ellzey