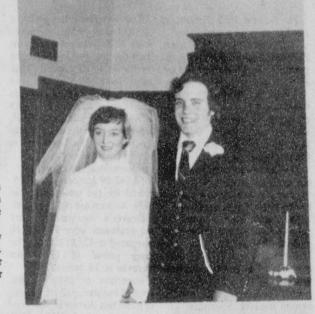

## Double Ring Ceremony Unites Couple

MRS. CHARLES ROBERT MARSHALL

and Mrs. Johnnie C. Lee of Spearman, and Charles Robert Marshall, son of Mr. and Mrs. Robert E. Marshall of Austin, Texas were united in a double ring ceremony on Friday. December 26, 1980 at 2:00 p.m. in the home of the brides grandmother Mrs. Fred Hoskins. Rev. Russell Pogue officiated, before the mantel decorated with Christmas evergreen and votive candles forming the

Given in marriage by her father, the bride was attired in a white formal coupe de ville gown with a chantilly lace yoke and lace insert on the full sleeves. She wore a colonial style lace hat with tulle bow and lace appliqued streamers.

The bride carried a colonial bouquet of white roses and mums. Her something old was a rose gold necklace made from a watch given to her mother for an engagement present by her father. Her something borrowed was the traditional blue garter worn by her sister in her own wedding. Her something new was her bridal dress.

Johnette Lee Caldwell, sister of the bride, served as matron of honor. She wore a full length dress of baby blue crepe and carried a nosegay of white mums, also in the colonial style. David Fudell of Austin, bro-

was played on the organ by the

The bride's mother wore a

Jolinda Lee, daughter of Judge a white blouse. White rose and mum corsages were worn by

A reception and luncheon immediately followed the ceremony. The bride's table was covered with white lace over a white floor length tiered ruffled silk table cloth. The three tiered cake was topped with a bouquet of fresh white roses, mums, and blue babies breath. The groom's cake was the traditional Christmas fruit cake.

The luncheon table was covered with a baby blue cloth with a white faroy angel candle as the centerpiece. Cold cuts and salads were served.

For traveling, the new Mrs. Marshall wore winter white slacks with a navy and burgandy blouse and navy and white shoes. Following a wedding trip to Sante Fe, New Mexico and Carlesbad Caverns, the couple will be at home in Austin,

Out of town guests were Mrs. and Mrs. Bob Brown of Plainview, Texas; Mrs. Baskin Brown of Stratford, Texas; Mr. and Mrs. Robert E. Marshall, George Marshall, Tim Marshall, and Mr. and Mrs. David Fudell, all of Austin, Texas: Bruce Marshall of Houston, Texas; Fred Grassman of Denver, Colorado; Mr. and Mrs. Richard Kilgore and Leigh Ann of Amarillo, Texas; Mr. and tier-in-law of the groom, served Mrs. Dave Thompson and John Hodges of Friona, Texas; Jean-Traditional wedding music nie Little of Lubbock, Texas; Mr. and Mrs. Craig Hodges, bride's aunt, Winifred Hester of Lauren and Emily of Burleson, Texline, who accompanied Texas; Mr. and Mrs. Howard Jyniece Lee of Fritch, sister-in- Long, Sarabeth Green and Jed law of the bride, as she gave a of Bartlesville, Oklahoma; Mr. reading and poem during the and Mrs. J.D. Hester of Texceremony. Jyniece was attired line, Texas; Mrs. Jerry Wall, in a baby blue full length dress Stephanie and Jeremy of Hereof crepe satin and a rose and ford, Texas; Mr. and Mrs. Ken Roberts of Abilene, Texas; Mr. and Mrs. Jock Lee, Kara and cranberry red valour suit and Tyron of Fritch, Texas; and Mr. white silk blouse. The groom's and Mrs. Robert Caldwell and mother wore a brown suit with Kristin of Lubbock, Texas.