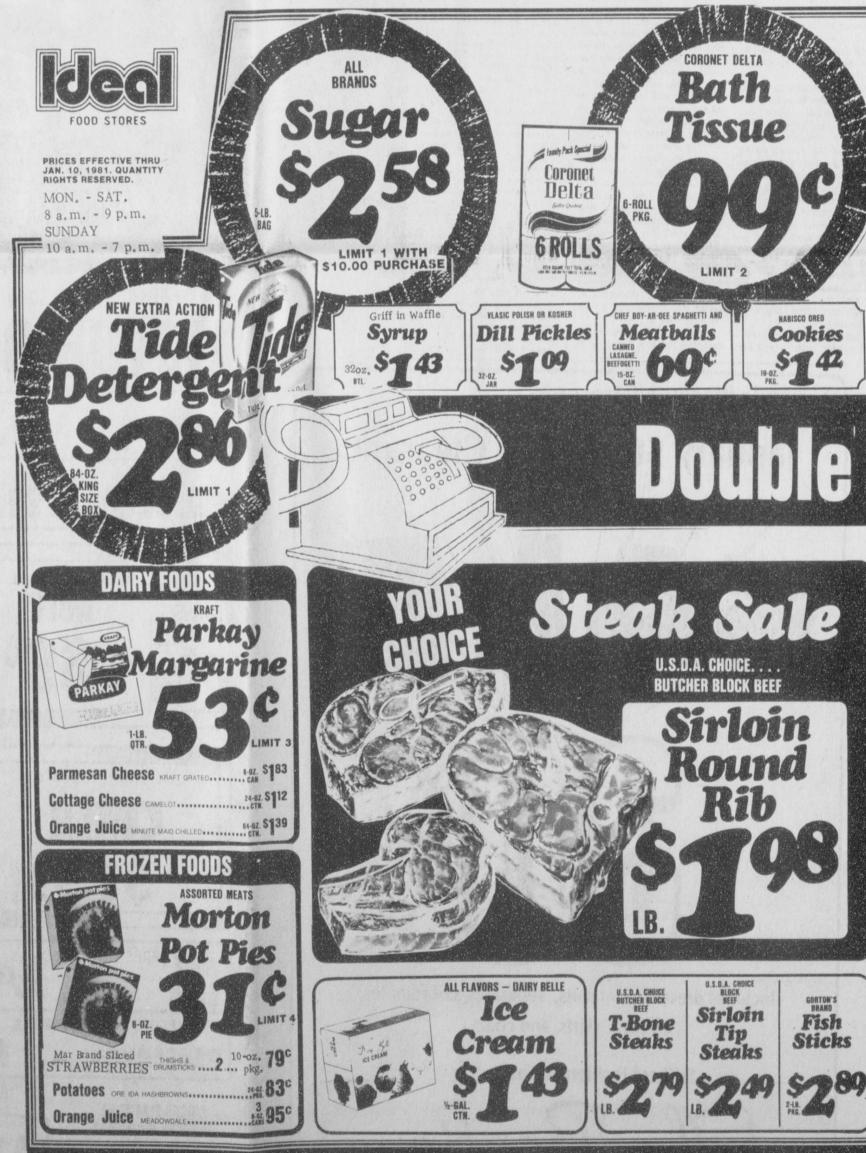

avialable at the door.

Donna added that the State Democratic Executive Committee will meet January 14th in Austin to adopt a party building program designed to recapture the Governor's office in 1982."

Donna Forbes represents the 31st Senatorial District and is serving for her first term. She currently serves on the Legislative, Legal Affairs and Ballot Security subcommittees.



THE SERVITORS are sponsors of this "story telling hour" group at the local Library. Pictured are: Aran Adams, Malissa Baker, Salina Benton, Molly Blackaman, Matt Eakin, Kara Farris, Anna Felder, Kortney Henton, Cameron Kunselman, Cass Lassiter, Toni Scroggs, Bill Pittman, Kristina Poole, Tealy O'Quinn, Stuart Riggins, Schane Schneider, Claire Shedeck, Scott Sims, Coyt Tigrett, Jammie Trimble, and Cary Wright.



IDEAL...WHERE THERE'S MORE



FIRE DAMAGES RESIDENCE -- Just before 4 p.m., Tuesday, firefighters of the Spearman Volunteer Fire Department answered an alarm to 15 N. Hoskins where it appeared the whole interior of the dwelling was enveloped in flames. Fire officials had not had time to estimate damage or determine cause of the blaze at press time but it was apparent the structure suffered heavy damage.

ERROS

## Residents Can Participate HELP WANTED

It was announced today that Panhandle residents can participate in the 1981 Inaugural Ball festivities on January 20 in

Tom Stauder, chairman of the Panhandle Presidential Inaugutal Committee, told members of the news media today that Ical arrangements have been finalized to telecast the inaugural balls for President Ronald Reaan and Vice