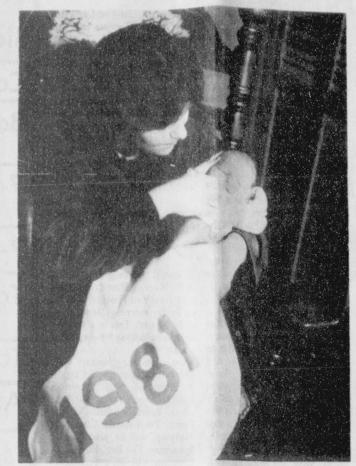

FIRST BABY OF 1981 -- Clancy Joe Vanderburg, 9 lbs., 15 oz., was born to Joe and Kim Vanderburg at 4:31, Jan. 3.

NEWEST MEMBER OF ILLUSTRIOUS FAMILIES --He joins brother Brandon, age 4, grandparents Mr. and Mrs. Herman Boone and Mr. and Mrs. Ellzey