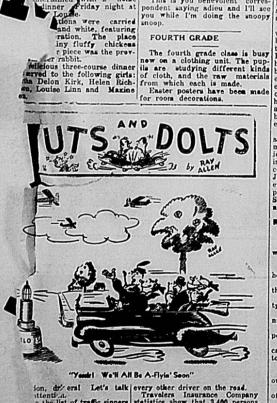

Spearman Reporter

ion, dreal Let's talk every other driver on the read. Travelers Insurance Company statistics show that 3,400 persons statistics show that 3,400 persons the indicate when they is and mind, if any, is always on mind, if any is always on the wrong side of the read, most accidents of that type wouldn't happen to alert drivers.