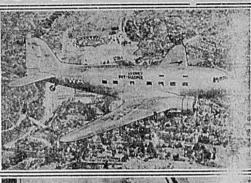

### NEW "QUEEN" of TWA ROYAL FLEET

Top view shows the luxurious new 17-passenger TWA Super-Skyliner during government flight tests over Pasadeng's Rose Bowl, proving the Sky Sleeper to be first in speed, gross locating and power and best in performance in take-off and landing distances, absolute and service ceillings, climbing time and single-engine characteristics. Top speed is 218 miles an hour with a gross load of 24.600 pounds. The plane can fly on only one motor at a speed of 128 miles an hour. With twelve sister sky giants, the Royal fleet will further reduce present flying time of 15 hours over TWA between Los Angeles and New York City on May 1st. Lower view shows TWA Chief Pilot Harlan Hull and Engine Inspector William S. Goodwin with eyes glued to special auxiliary instruments in cabin of the Super-Skyliner during rigid tests of plane, controls, motors and instruments that required 15 hours of flying over Southern California. TWA will further test the now fleet another 100 hours over its system before establishment of scruce.