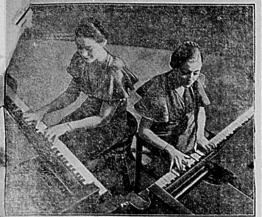

# Moods Of Music

Riding High On Twin Keyboards

Chell.E AND LOLA dueplanists in Phil Spitalny's fagrant allgirl orchestra who mais
d on the "Hour of Charm"
y Moniay over NBC network
p. m. (E.S.T.).
chelle Kritchman, a striking
fain with sleek black hair and
kreekine complexion, made her
kreekine complexion, made her
kreekine complexion, made her
grant at the age of ten in