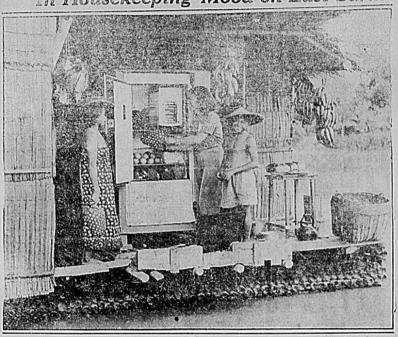

### Martin Johnson's Camera Snaps Will In Housekeeping Mood on Last Safari

Martin Johnson's life that ended to tragically as the result of an airplane crash on a lonely snow-covered mountainside near Los Angeles on Jan. 12, though full of adventure was an extremely happy one because of the enjoyment he and his wife derived from their experiences while making motion pictures of wild life in the tropics. One of Mrs. Johnson's functions on these trips was to make life home-like and comfortable no matter how far