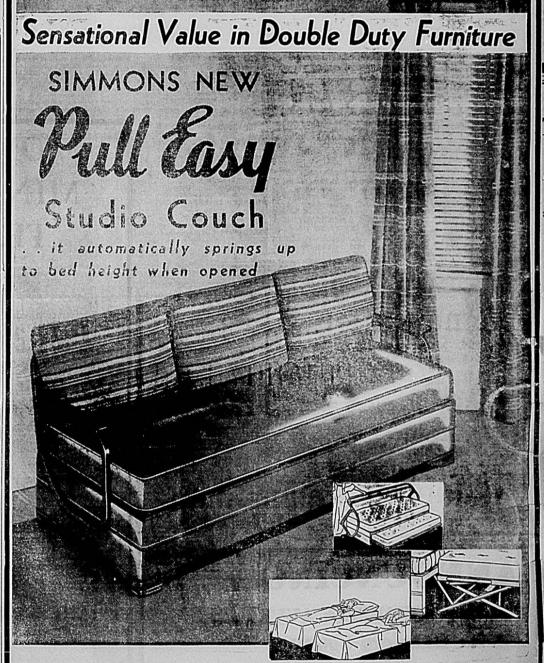

# A Beautiful Couch By Day

Leave Wint Sensational Value in E

# over in o Furniture

SIMMONS NEW Let us replace winter-worn oil If you have not cha

CONOCO BRONZE

Studio Couch Conoco Sudd . it automatically springs up to bed height when opened

A touch of the foot and the lower mat-tress springs up to just the right sleep-ing height.

In Smart New Covers

Choice Of Rust-Green or Brown

\$59.95

First showing of the amazing new Pull-Easy exactly as featured in leading magazines. A gentle pull on the back rail opens it. A touch of the foot and the lower mattress automatically springs up to the right sleeping height. Back rail sup-

# A Beautiful Couch By Day-A Comfortable Bed at Nite

A touch of the foot and the lower mat-tress springs up to just the right sleep-ing height,

In Smart New Covers Choice Of Rust-Green or Brown

\$59.95

First showing of the amazing new Pull-Easy exactly as fea-tured in leading magazines. A gentle pull on the back rail opens it. A touch of the foot and the lower mattress automat-ically springs up to the right sleeping height. Back rail sup-

ports pillows and provides maximum comfort. Convenient arm reats. Two inner-spring mattresses. Handsomely styled. Smart covers in beautiful combinations of plain and figured fabrics. Special introductory terms this week.