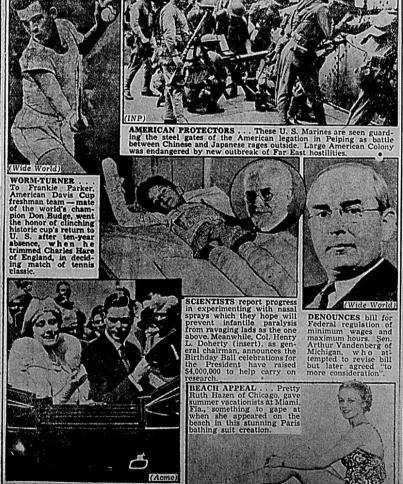

### Harvey Family Meet **Brother From Phillipines**

T. C. Harvey, and daughters, Helen and Margaret spent last week visiting relatives at Ennis Texas, and attending the Pan American Exposition and Frontier Flesta. Mr. Harvey's brother, Judge George R. Harvey from Manila. Phillippine Islands, was also visiting there. He left the Phillippines in March traveling through the Indian Ocean and Mediterranean Sea, visiting points

country en-route to New York. He will complete his round-the world tour sailing for Manil from San Francisco in October.