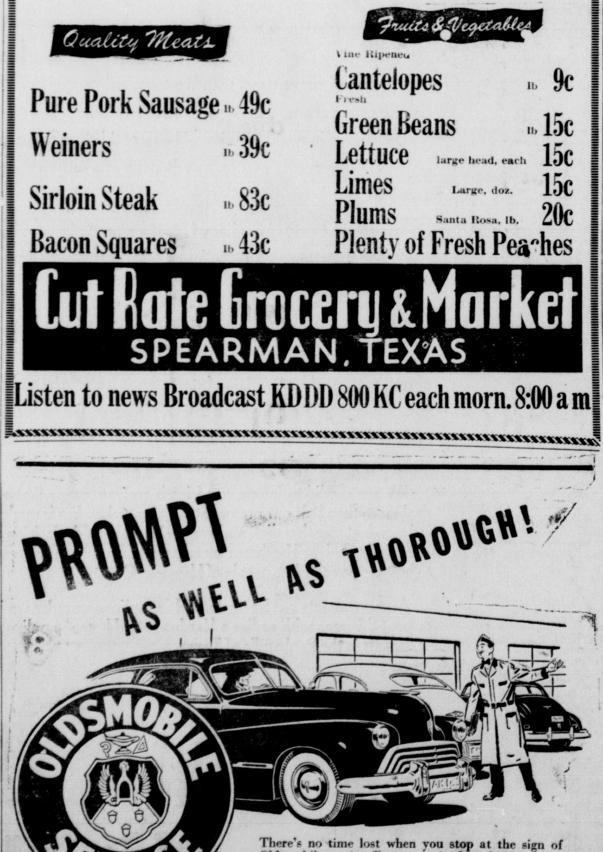

d McClelan, and a number of others. Add those in the eastern part of the county and you have a pretty big bunch of fying farmers.

Mrs Ed Vernon and Mrs. R. H. Greene left Monday morn., with a group of girls from the Gruver Bantist church to attend the Baptist Youth camp near Wellington. The following girls went: Ruby Wright, Floydean Vernon, Judy Vernon, Winnell Vernon, Mary Blankway, Joy Greene, Barbara Ford Shirley Ford, Jane Sloan, Fay Kaufman and Barbara Wright. Billy Ed Vernon drove them down in the large truck to Clarence, Ka uffman's. Next week a group of boys will go.

Kelly and Elvin Garret recently made a trip to Ft Worth to buy attle. These boys are doing things big way.

fr. and Mrs. Dean Cluck are the ents of a little daughter Fay Cluck born July 9th. and daughter are fine.



Oldsmobile service. Factory-trained mechanics, using modern equipment, swing right into action. Your car receives maximum attention in minimum time. For efficient, time-saving service, drive'in today.

YOUR OLDSMOBILE DEALER

W. M. Glover

A Vote for EVANS is a Vote For

Economy,



ace Offi

is rule

ught. y

matte

as he

car or

aving aro

aving pr

rce, in t

ay city or

ng this

prelimi

your also inch

and fede

survey of

- if e

HITTEES

Chairn

te Fisher

evise the

Commer

of operat

and offic

e of bot

hours Il be opti

ABOUT A

Week. 7

Lester 1

s of a ge

Wonderfa

the of this

AND PR

et nami

include

## A SQUARE DEAL FOR ALL

Rodger Q. Evans is backed by the Ex-Service Men of Hansford County who agree with this -candidate in his MOTTO, 1 1

# TEXANS FOR TEXAS