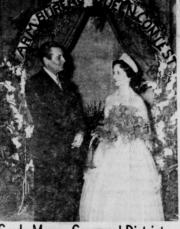

# Gayle Moore Crowned District Queen At Farm Bureau Contest

# Farm Bureau News

HUTCHINSON COUNTY WINS DIST. QUEEN

TIMELY REASONS WHY

You'll always

be glad you bought a Chevrolet now!

McClellan Chevrolet Co. Gruver Motor Co. Spearman, Texas Gruver, Texas

Taking Drugs