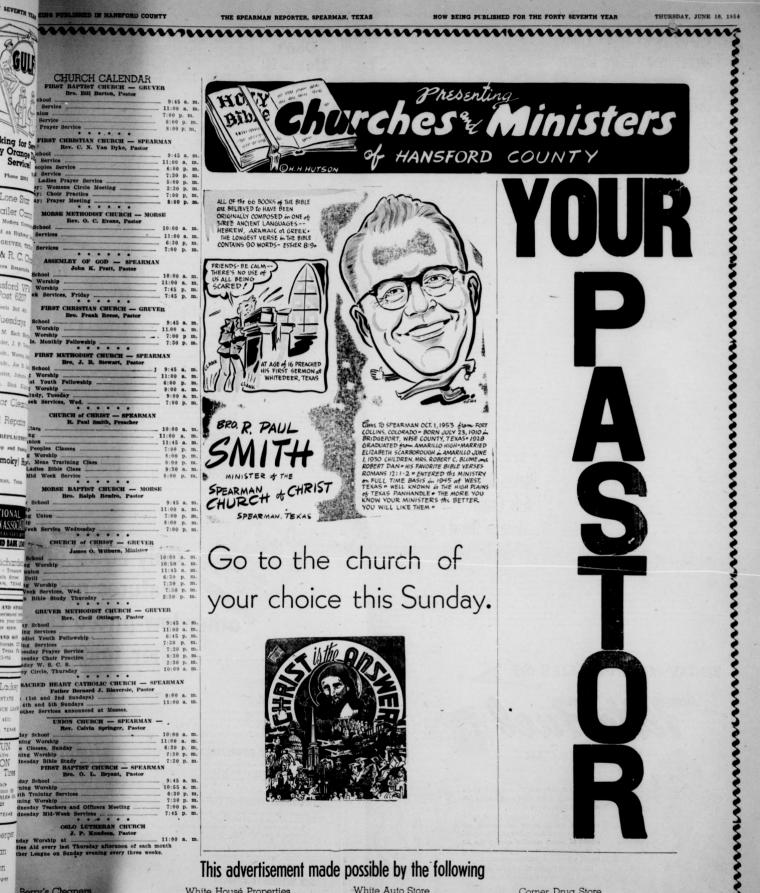

### Ann Riley Enrolls At NTST, Denton

HE SPEARMAN REPORTER, SPEARMAN, TEXAS

Colorful Methodist Pastor Will Serve Membership Of Church Here

In Gruver

en in the Gruver ed to attend the r csday, June 10, in Legion Hall at 8