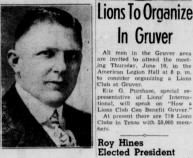

### Ann Riley Enrolls At NTST, Denton

HE SPEARMAN REPORTER, SPEARMAN, TEXAS

Colorful Methodist Pastor Will Serve Membership Of Church Here

In Gruver

en in the Gruver ed to attend the r csday, June 10, in Legion Hall at 8

# SPEARMAN LIONS CLUB