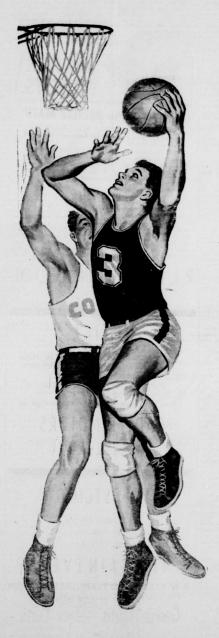

### Lynx Tournament Begins Tonight After 4th Tour With Stinnett vs. Gruver Girls SAN

# Spearman Invitation Basketball TOURNAMENT

GIRLS TEAM

Consolation Bracket

STINNETT GRUVER MORSE DARROUZETT SPEARMAN GROOM

**TONIGHT!** 

Thursday, Friday, Saturday, DEC. 10, 11, 12th

BOYS TEAM

**Double Elimination Bracket** 

GROOM BORGER GRUVER SPEARMAN MORSE DARROUZETT

Worlds Finest and most popular Sporting Event

# **Tournament Tonite**

SPEARMAN LYNX Coach: Mickey Clabau stral State College Ok

| Top | Top | Name              | Class | Ht.  |
|-----|-----|-------------------|-------|------|
| 33  | 3   | Dwain Summerville | , Sr. | 5-11 |
| 00  | 0   | Peyton Gibner,    | Sr.   | 5-10 |
| 77  | 7   | Bobby Nollner     | Soph. | 5-10 |
| 22  | 2   | Elbert Pool,      | Soph. | 5- 7 |
| 11  | 1   | Elvis Pool        | Soph. | 5-11 |
| 88  | 8   | Jimmy Vernon,     | Sr.   | 6-00 |
| 99  | 9   | Jimmy Fickling,   | Soph. | 6-00 |