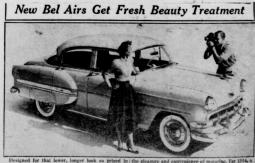

Mother GENERAL MOTORS has announced the names of five of these new children as BEL AIRS "4-door" "2-door" "Convertible" "Sport Coupe" "8-passenger station wagon" The last baby has been named "Famous 210 series".

We regret we cannot exhibit all six of these babies for your approval - But we will present Bel Airs "4-door" and 2-doors."

modern automotive styling, the new Chevrolets meet total of 12 body models are available in tires series other high standards besides gree appeal. The 1954 ears. The Popregide automatic transmission\_time models have more power, better performance and to a 123-beregide automatic transmission\_time chassis improvements that will substantially increase Above is released to the Air four-door sedan.