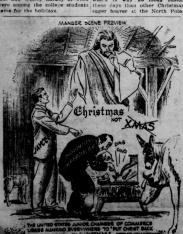

### Fickling - Miller

Grady Carothers shown with part of his herd of reindeer at his ranch at Goldthwaite, Texas Santa Will Be In Spearman Friday, Dec. 11, 6 p. m.

Dancer's harness being checked over by Santa Claus in preparation for the Christmas Season, at the ranch of Grady Carothers, of Goldthwaite, Texas. Santa Will Be In Spearman Friday, Dec. 11, 6 p. m.