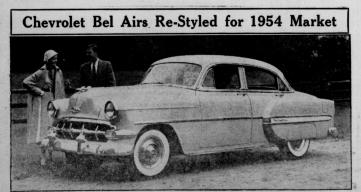

Mother GENERAL MOTORS has announced the names of five of these new children as BEL AIRS "4-door" "2-door" "Convertible" "Sport Coupe" "8-passenger station wagon" The last baby has been named "Famous 210 series".

We regret we cannot exhibit all six of these babies for your approval - But we will present Bel Airs "4-door" and 2-doors."

modern automotive styling, the new Chevrolets meet total of 12 body models are available in tires series other high standards besides gree appeal. The 1954 ears. The Popregide automatic transmission\_time models have more power, better performance and to a 123-beregide automatic transmission\_time chassis improvements that will substantially increase Above is released to the Air four-door sedan.