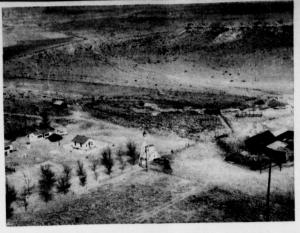

## Fire Damages T. V. Pope ystery Farm of County Residence

**WILL RECEIVE** ONE YEAR'S READER SUBSCRIPTION **IDENTIFYING** THE OWNER TO THE OR OPERATOR REPORTER OF THE FARM FREE ON PAGE 1

THE OWNER OR OPERATOR OF THE FARM ON PAGE 1 IS ASKED TO CALL AT THE REPORTER AND RECEIVE

## The Mystery Home Is Country Home OfMr. And Mrs. John Lycan.

The mystery home for last week, published above in this advertisement, is the country ranch home of Mr. and Mrs. John Lycan.

Mr. and Mrs. Lycan purchased the home back in 1934. They have conducted a ranch and farming activities, mixed with chicken raising. Mr. Lycan handles from 75 to 175 cattle each year, raising feed and pasturing the cattle on the home section.

The residence is a four room modern home and the Mystery Farm is outstanding in up-to-date chicken houses, garage and barn.

The home aside from the new improvements is

a land mark in Hansford county. It is the old original Martin Homestead which was purchased back in 1905. Sheriff and Mrs. R. E. Martin lived at the old home-Sherit and Mrs. R. E. Martin lived at the old nome-stead for many years and Mrs. (Grandma) Martin did not sell the section homestead until after Spearman was established. Homer and Robert Martin, Mrs. Lil-lie Bowling and other Martin children lived at the old homestead for many years. The old Barn that re-mains was built by the Senior R. E. Martin in 1907.

Mr. and Mrs. Lycan were married in 1925 while they both lived in the Balko community near Perryton. Mr. Lycan has land interest in that area at this

time, however he leases it out to his broth not operate the farming land.

Mr. and Mrs. Lycan are building atmodern home in Spearman at this time, move their present ranch home to the man when the new home is completed. It tinue to operate the ranching and farming their Spearman home.

At this time the Humble Oil Co. as gas-distillate well on the Lycan ranch has is almost sure to be a commercial profus is virtually surrounded by producing we

FIRST STATE BANK

SPEARMAN, TEXAS