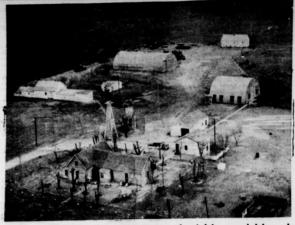

FREE

THE OWNER OR OPERATOR OF THE FARM ON PAGE 1 IS ASKED TO CALL AT THE REPORTER AND RECEIVE

Mystery Home Is That Of Mrs. A.J. Wilbanks And Mr. and Mrs. J. D. Wilbanks.

The Mystery Farm picture printed on the front page of last weeks newspaper proved to be a familiar landmark and was easy for most readers to identify. The Mystery farm is the home of Mrs. A. J. Wilbanks, and Mr. and Mrs. J. D. Wilbanks.

OF THE FARM

ON PAGE 1

This section of land represents one This section of land represents one of four sections of land homesteaded by the late A. J. Wilbanks and his father. The other three sections are now owned by Hix Wilbanks, and represent the home of Ray Phelps as well as cultivated sections in the immediate area owned by Mr. and Mrs. Hix Wilbanks.

The farm is operated by J. D. Wilbanks. Truly, we could write a book a-bout this aggressive and successful young man. J. D. has made good in most any undertaking he has started in life . . . . and he has jumped around from printer, mechanic, musician, theatre operator, to farmer, cattleman, and

tre operator, to farmer, cattleman, and driller of irrigation wells.

J. D. is past master of the Masonic order in Spearman, a member of the Shrine club, and completed his high school studies at the Spearman school. He married Ruby Jo Simmons, a member of another Old Time family of this area. The Simmons family owned

and operated a farm over in Ochiltree county for many years . . . in fact 45 years before Ruby's parents moved to

The farm home is one of the truly ideal farm locations and homes of the North Plains. It is a modern 8 room farm home with every convenience.

J. D. and his father have virtually

J. D. and his father have virtually every efficiency building located at the farm. This includes three storage graineries, one of which houses one of the most complete machine shops located in the Panhandle of Texas. J. D. used a lot of his spending money to purchase equipment for shop and home.

In addition to co J. D. is a very success field of drilling irriga owns and operates to Drive-In Theatre.

Mrs. A. J. Wilbank a hospital at Perryton has been ill for seven Ruby Jo has taken over duties at the Wilbanks banks is a sister of Just has lived at the home East of Spearman since married A. J. Wilbank