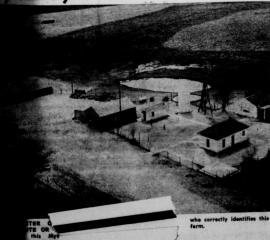

FREE

THE OWNER OR OPERATOR OF THE FARM ON PAGE 1 IS ASKED TO CALL AT THE REPORTER AND RECEIVE

Mystery Home Is That Of Mrs. A.J. Wilbanks And Mr. and Mrs. J. D. Wilbanks.

The Mystery Farm picture printed on the front page of last weeks newspaper proved to be a familiar landmark and was easy for most readers to identify. The Mystery farm is the home of Mrs. A. J. Wilbanks, and Mr. and Mrs. J. D. Wilbanks.

OF THE FARM

ON PAGE 1

This section of land represents one This section of land represents one of four sections of land homesteaded by the late A. J. Wilbanks and his father. The other three sections are now owned by Hix Wilbanks, and represent the home of Ray Phelps as well as cultivated sections in the immediate area owned by Mr. and Mrs. Hix Wilbanks.

The farm is operated by J. D. Wilbanks. Truly, we could write a book a-bout this aggressive and successful young man. J. D. has made good in most any undertaking he has started in life . . . . and he has jumped around from printer, mechanic, musician, theatre operator, to farmer, cattleman, and

tre operator, to farmer, cattleman, and driller of irrigation wells.

J. D. is past master of the Masonic order in Spearman, a member of the Shrine club, and completed his high school studies at the Spearman school. He married Ruby Jo Simmons, a member of another Old Time family of this area. The Simmons family owned

and operated a farm over in Ochiltree county for many years . . . in fact 45 years before Ruby's parents moved to

The farm home is one of the truly ideal farm locations and homes of the North Plains. It is a modern 8 room farm home with every convenience.

J. D. and his father have virtually

J. D. and his father have virtually every efficiency building located at the farm. This includes three storage graineries, one of which houses one of the most complete machine shops located in the Panhandle of Texas. J. D. used a lot of his spending money to purchase equipment for shop and home.

In addition to co J. D. is a very success field of drilling irriga owns and operates to Drive-In Theatre.

Mrs. A. J. Wilbank a hospital at Perryton has been ill for seven Ruby Jo has taken over duties at the Wilbanks banks is a sister of Just has lived at the home East of Spearman since married A. J. Wilbank