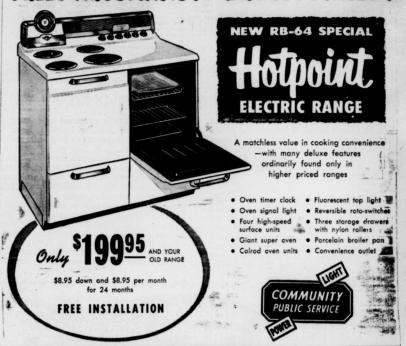

Beans 10¢

CORN 100

Pork & Beans 10¢

HOMINY

POTATOES 100

SARDINES 10¢

MILK 2 for 23¢

TUNA

Armours Treet 35¢

MACKEREL 19¢

PICKLES Ot. 25¢

ARMOUR CHOPPED

Dog Food 5 lb. 59¢ Paper Towels 19¢

Pinto Beans 2 lb. 19c

Fine-Art-Soap 5¢

DREFT .... 19¢

\$1.89 FLOUR

Nylon Hose 69¢

NAPKINS 10¢

Rubbing Alcohol

NOTE PAPER 25¢

PERMANENTS 98¢

LIPTON TEA 29€

COKS Carton of 6

**Cates Grocery And Mkt** 



# MOST Modern V8 FOR YOUR JOB!

## NOW...THE SHORTEST STROKE VESS IN ANY LEADING TRUCK!

Now new Chevrolet Task-Force trucks bring you the industry's most advanced V8 engines\* with an ultra-short stroke for reduced friction and wear. Here are some of the modern features they bring y

MCCLELLAN CHEVROLET CO. Spearman, Texas



NEW CHEVROLET TOSTS FORGE

GRUVER MOTOR

## YOU NAME IT



# Best dressed car of the year



## Chevrolet...The only low-priced car with beautiful Body by Fisher

motoramic



STEALING THE THUNDER FROM THE HIGH-PRICED CARS!

McClellan Chevrolet Co. Gruver Motor Co. Spearman, Texas

JOB!

HUCKS

**WILL RECEIVE** ONE YEAR'S READER SUBSCRIPTION **IDENTIFYING** THE OWNER TO THE **OR OPERATOR** REPORTER

FREE



THE OWNER OR OPERATOR OF THE FARM ON PAGE 1 IS ASKED TO CALL AT THE REPORTER AND RECEIVE

Mystery Home Is That Of Mrs. A.J. Wilbanks And Mr. and Mrs. J. D. Wilbanks.

The Mystery Farm picture printed on the front page of last weeks newspaper proved to be a familiar landmark and was easy for most readers to identify. The Mystery farm is the home of Mrs. A. J. Wilbanks, and Mr. and Mrs. J. D. Wilbanks.

OF THE FARM

ON PAGE 1

This section of l