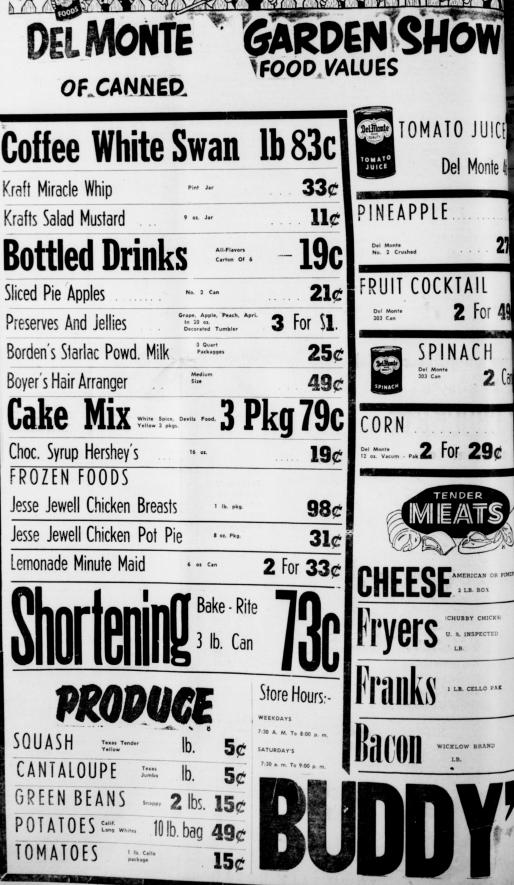

Being only 71 hours by jet ombers, from a Russian air ase might seem reason enough o be interested in civil defense. Of course the chief reason to

Not

JUICE

Monte 4

27

IL

СН

9¢

ICKS

PAK

For 49

2 (a

sh this program is know-nat to do and to have adeand wind storm. ellers are definite pro-

Judge Lee ad build a cella

In the near futur will be appointed units of defense, take care of each c Hansford County.