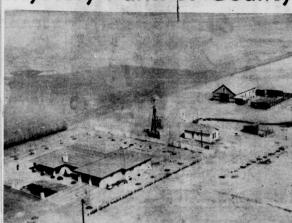

## Mystery Farm of County

A BEAI FULL PH MOUNT FRE

CHAR

Farm Home Of Mr. and Mrs. Fred Cooper Is

Mystery Picture Published In Newspaper
Last week's Mystery Farm is owned and operated by Mr. and
Mrs. Fred Cooper, who live eight miles west and 2 miles South
of Gruver. This efficiently operated farm home is the property
of young "Old Timers." Both Mr. and Mrs. Cooper are virtually
natives of this area of Texas. Fred was born at Old Coltiere less
than 50 miles from where he now lives. He was one of three sons
of Mr. and Mrs. J. H. Cooper, Old Timers who settled in Hansford
county at the present location of Gruver, back in 1917. Fred has
lived all his life in West Texas, and has been a native of Hansford
county since 1917. Since he was born in 191, he has spent the