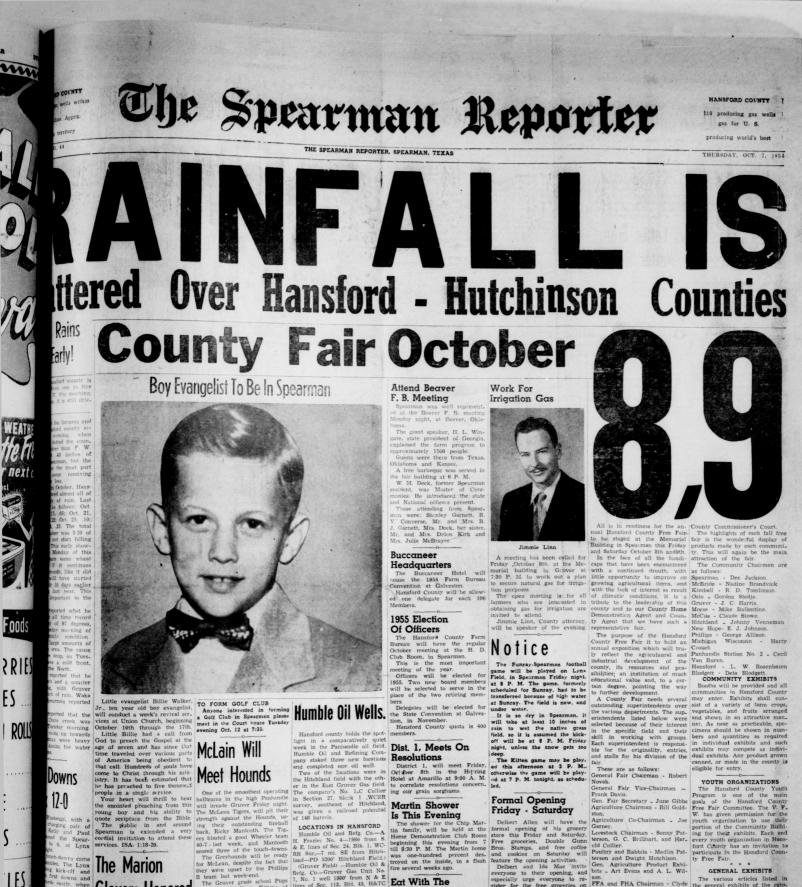

**Glovers Honored** 

Foods

ES ..

S

LES

2 fo

Phillips "B" Nips Greyhounds, 13-7

e \$1.00

# **Kittens Blast** Texline 20-6

Seniors

Family Reunion



THE SPEARMAN REPORTER, SPEARMAN, TE

The Spearman Reporter Successor to the Hansford Headlight, Published Thursday of e week in Hansford County, at Spearman, Texas.

WILL J. MILLER, Editor and Publisher

Spearman, Texas, under the Act of March 3, 1879. In Hansford and adjoining counties, One Year \$2.50 Out of Hansford and adjoining counties, One Year \$3.00 CLASSFIED ADVERTISING

First insertion, dc per word; 2c a word for every issue thereafter. Card of Thanks, dc per word Display Rates on Request. NOTICE TO THE "VELIC: Any erroneous reflection upon the reputation or standing of any individual, firm or corporation that may appear i