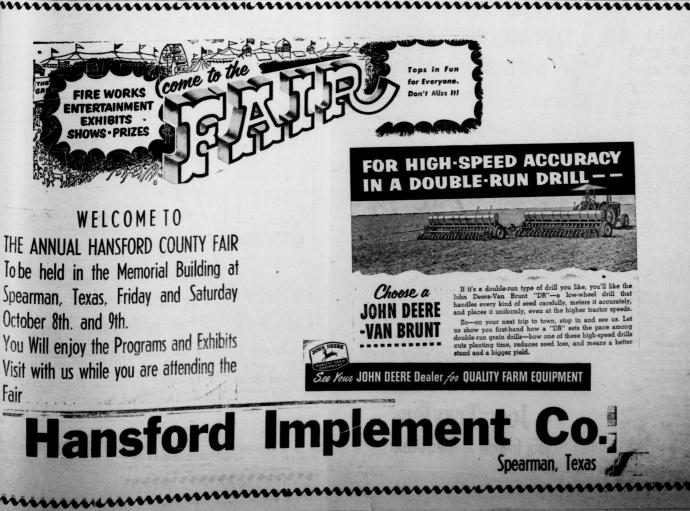

GOD IS OUR REFUGE AND STRENGTH, A VERY PRE HELP IN TROUBLE." \_\_\_\_\_ PS4LM

We Join Merchants Of Spearman in Urging You To Attend The ANNUAL HANSFORD COUNTY FREE FALL FAIR, FRIDAY--SATURDAY OCT. 8 -- 9th

Welcomes You To THE ANNUAL HANSFORD COUNTY FAIR To be held in the Memorial Building at Spearman, Texas, Friday and Saturday October 8th. and 9th.

COMMUNITY EXHIBITS
MANY FINE CLUB EXHIBITS
FARM MACHINERY EXHIBITS
You Will enjoy the Programs and Exhibits
Visit with us while you are attending the Fair

Far

Nam

HANSFORD COUNTY ANNUAL FAIR To Be held in the Memorial Building at Spearman, Texas, Friday and Saturday October 8th. and 9th.

# LIVESTOCK AND COMMERCIAL EXHIBITS EXCELLENT ENTERTAINMENT PROGRAM

Attend The Gruver-Spearman Lion Club Turkey Shoot Across Tracks at Spearman Sat. Oct. 9th. 2:00 p. m.

You Will enjoy the Programs and Exhibits Visit with us while you are attending the Fair