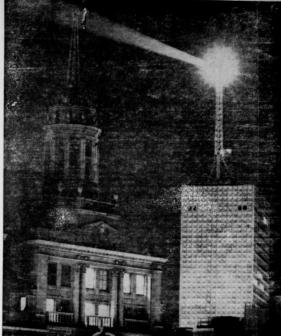

WANTED MAN OR

"since I serve 'em with Karo I can't make enough pancakes ... everybody just loves this wonderful waffle syrup."

"EYE" IN THE TEXAS SKY

hotograph shows the new half-billion candlepower beacon a in Dallas, Texas. Towering 150 feet above the roof of the light is visible 120 miles from Dallas. In the left foreground