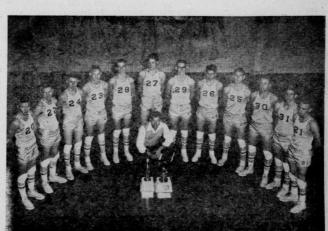

You'll find GOOCHSA

R. L. McClellan b

Make Your Idle N

It Earns The Most

First Savings & L

Insured Savings,

Loan Insurance Corp.

THE SPEARMAN REPORTER, Hansford County, Thursday, February 10, 1 TAMPIONS 1954 AN LYNX Sunray Morse 3:30 P. M. Thurs Channing Stinnett 7:00 P. M. Thur Hartley CHANNING EAGLES Stratford 8:30 P. M. Th Spearman