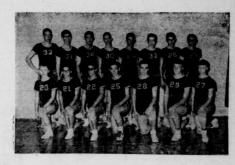

You'll find GOOCHSA

R. L. McClellan b

Make Your Idle N

It Earns The Most

First Savings & L

Insured Savings,

Loan Insurance Corp.

THE SPEARMAN REPORTER, Hansford County, Thursday, February 10, 1 TAMPIONS 1954 AN LYNX Sunray Morse 3:30 P. M. Thurs Channing Stinnett 7:00 P. M. Thur Hartley CHANNING EAGLES Stratford 8:30 P. M. Th Spearman

SUNRAY BOBCATS

LUMBER O

Borger, Tes

for the Ci

ontains

Clellan G

District 2-B Basketball Tournament (Boys)

Spearman, Texas . . . . . Feb. 10, 11 & 12 Admission . . . Thurs. and Fri. Sessions: 25c & 50c Saturday Afternoon 40c & 75c Sat. Night Finals: 50c & \$1.00 . Excellent meals served in school lunchroom by mothers of athletic club members - \$1.00 Referees: Hubbart and Niles of Beaver, Okla.

MORSE MUSTANGS

TO THE

**Annual Distirct Tournament** The following merchants, and professional men welcome you to Spearman, and Hansford county.

City of Spearman Chamber of Commerce First State Bank Consumers Sales Co.