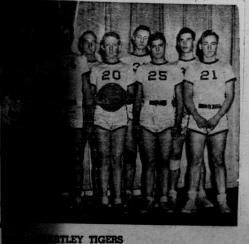

You'll find GOOCHSA

R. L. McClellan b

Make Your Idle N

It Earns The Most

First Savings & L

Insured Savings,

Loan Insurance Corp.

THE SPEARMAN REPORTER, Hansford County, Thursday, February 10, 1 TAMPIONS 1954 AN LYNX Sunray Morse 3:30 P. M. Thurs Channing Stinnett 7:00 P. M. Thur Hartley CHANNING EAGLES Stratford 8:30 P. M. Th Spearman