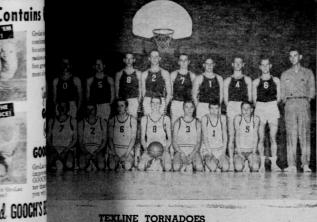

You'll find GOOCHSA

R. L. McClellan b

Make Your Idle N

It Earns The Most

First Savings & L

Insured Savings,

Loan Insurance Corp.

THE SPEARMAN REPORTER, Hansford County, Thursday, February 10, 1 TAMPIONS 1954 AN LYNX Sunray Morse 3:30 P. M. Thurs Channing Stinnett 7:00 P. M. Thur Hartley CHANNING EAGLES Stratford 8:30 P. M. Th Spearman

SUNRAY BOBCATS

LUMBER O

Borger, Tes

for the Ci

ontains

Clellan G

District 2-B Basketball Tournament (Boys)

Spearman, Texas . . . . . Feb. 10, 11 & 12 Admission . . . Thurs. and Fri. Sessions: 25c & 50c Saturday Afternoon 40c & 75c Sat. Night Finals: 50c & \$1.00 . Excellent meals served in school lunchroom by mothers of athletic club members - \$1.00 Referees: Hubbart and Niles of Beaver, Okla.

MORSE MUSTANGS

TO THE

**Annual Distirct Tournament** The following merchants, and professional men welcome you to Spearman, and Hansford county.

City of Spearman Chamber of Commerce First State Bank Consumers Sales Co.