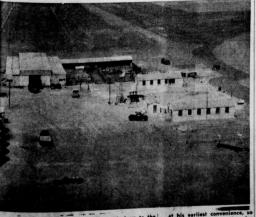

A WILL RECEIVE ONE YEAR'S READER **SUBSCRIPTION IDENTIFYING** THE OWNER TO THE **OR OPERATOR** REPORTER OF THE FARM FREE **ON PAGE 1** 

Mystery Home, That Of Mr. And Mrs. Don Hart.

The Mystery home, the picture which was printed on the front page last week and is printed above, is the three bed room modern comfortable home of Mr. and Mrs. Don Hart, near Gruver.

Mr. and Mrs. Hart have been married five years,

and have two lovely children, a son, Leslie 4 years old and a daughter, Amanda Jane, 20 months old. Don is the son of Mr. and Mrs. Hayden Hart, and in addition to operating his own farm gives some assistance to his father.

Don, like most of the land own mixes wheat production with cattle like many other of this area i granarines for storage of snfall a and efficient shop facilities

THE OWNER

OF THE FARM

ON PAGE 1

CALL AT THE