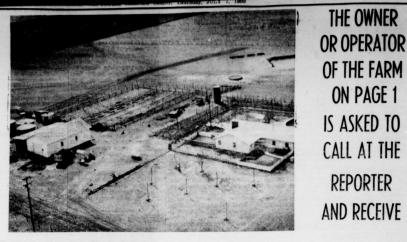

A WILL RECEIVE ONE YEAR'S READER **SUBSCRIPTION IDENTIFYING** THE OWNER TO THE **OR OPERATOR** REPORTER OF THE FARM FREE **ON PAGE 1** 

Mystery Home, That Of Mr. And Mrs. Don Hart.

The Mystery home, the picture which was printed on the front page last week and is printed above, is the three bed room modern comfortable home of Mr. and Mrs. Don Hart, near Gruver.

Mr. and Mrs. Hart have been married five years,

and have two lovely children, a son, Leslie 4 years old and a daughter, Amanda Jane, 20 months old. Don is the son of Mr. and Mrs. Hayden Hart, and in addition to operating his own farm gives some assistance to his father.

Don, like most of the land own mixes wheat production with cattle like many other of this area i granarines for storage of snfall a and efficient shop facilities

THE OWNER

OF THE FARM

ON PAGE 1

CALL AT THE