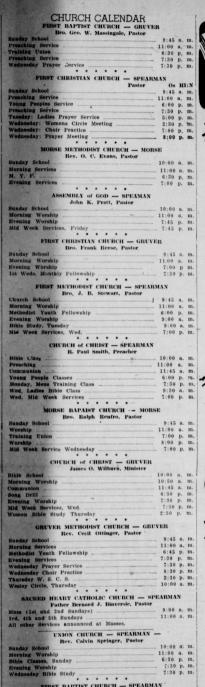

Assembly OF God' Begin Revival Sunday March 21

Rev. John K. Pratt, pastor of the Assembly of God Church, an nounced this week that a serie of Revival services will begin in this church Sunday March 21

Rev. and Mrs. Carrol Harmon of Amarillo, are the visiting Evangelists. Carrol Harmon wilbe in charge of the preaching and also he and his wife are inspirational Singers.

Rev. Harmon served over thre years in the Air Force, conducing many religous services evewhile in uniform. Young an spirited, yet consecrated and devoted, he delivers a straight for ward presentation of the Cospe

Rev. Pratt invites everyone to come out and enjoy these services, which wil be nightly at

Retail Credit Association Is Organized Here

Joe Mack Hill is head of the newly organized Retail Credi Association of the Spearmas Chamber of Commerce, Joe Machas been busy for the past 10 days assembling information apcompleting cards and files covering possible needs for this area There is 36 members in Spearman and the membership list 1

Spiritual Life
Mission Program
At Methodist Church

the the Southwest Soirtual Life Midsion program of the method of
church organization will be o of
cycle or seems to be seems to be seed to be of
church morning and evening and evening the organization of
church morning and evening and evening to be on the seems of the seems o

Rev. Wallace Rosenburz, pastor of the Methodist church o Midland. Texas wil bring th messages at both evening an morning services. Rev. J. B Stewart, nastor of the Methodis church of Secarman will be in charge of the services. A well come to all.

# Church of Christ

Brother R. Paul Smith, Minister.

South Haney Street and 2nd Ave.

Spearman, Texas

The Church of Christ was organized in 1922, some of charter members had been holding services in the old Holt Community They met in the Community Church Bldg. till 1925, when the first building was erected on the present site. This building served till 1946 when it was remodeled into present structure. Early day members included Don Hackaday. Theodore Lily. B. F. England and Bill Murray. Brother R. Paul Smith has been minister since October, 1953.

ATTEND THE

GOSPEL MEETING

and

BIBLE STUDY

at the

CHURCH of CHRIST

109 S. Haney S

Spearman, Texas

MARCH 28 — APRIL 7

7:30 P. M. DAILY

Luther G. Roberts, Borger, Tex. - Evangelist Flavil Ayres, Spearman, Texas, Song Dir.

Congregational Singing - No collection (Except Sunday)