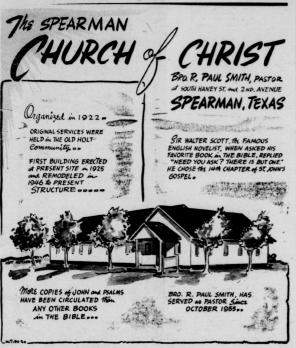

# Church of Christ

Brother R. Paul Smith, Minister.

South Haney Street and 2nd Ave.

Spearman, Texas

The Church of Christ was organized in 1922, some of charter members had been holding services in the old Holt Community They met in the Community Church Bldg. till 1925, when the first building was erected on the present site. This building served till 1946 when it was remodeled into present structure. Early day members included Don Hackaday. Theodore Lily. B. F. England and Bill Murray. Brother R. Paul Smith has been minister since October, 1953.

ATTEND THE

GOSPEL MEETING

and

BIBLE STUDY

at the

CHURCH of CHRIST

109 S. Haney S

Spearman, Texas

MARCH 28 — APRIL 7

7:30 P. M. DAILY

Luther G. Roberts, Borger, Tex. - Evangelist Flavil Ayres, Spearman, Texas, Song Dir.

Congregational Singing - No collection (Except Sunday)