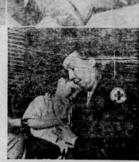

When Their World Crashed
RED CROSS HEARD THEIR CALLS

Port Huron, Mich., Thans-Her photograph by Ralph Polovi

Above This phate, on AP prize-britary, token one town after ternoids winds streek Part Horse, Allen, last May, shows a Taycan-did bey and his dog bealed their demolished home. The Red, Cross, and the street of the did of the termity with clothing, household furniture, and medical care.