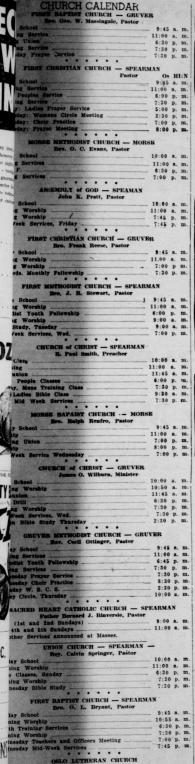

# Morse Baptist

Of Morse, Texas

Å truly active and progressive church of Hansford county that takes an important place in the God Fearing community. Perhaps there is not another average church plant in Texas that is better organized to teach a program of Christian Fellowship and carry on the training of all ages than the excellent plant of the Morse Baptist church. The main auditorium is housed in the original building, and Sunday School and Training union annexes have been builded that comfortably and efficiently care for the youth training program at the church

Organized in 1930 by Rev. Billy Forbes, most of the members came from the Baptist Church at Old Lieb that had been established about 1906. Rev. Forbes lived at Gruver and served Morse as a Mission, on its founding. Met in Morse School Building as Morse Union Church till 1941. Alternated supply of ministers with the Morse Methodist Church but each maintained a separate roster. Have occupied present building for 12 years.

This advertisement made possible by the following

Gruver Farm Machine Service

Texaco Wholesale Oil Co.

Sluder - Evans Oil Co.

Gruver Lumber Company

Byrd & Shook

Ward Brothers

Cutter Food Market

Heath Food Market

Phillips Service Station

Morse Supply Co., Dorsey Schad

Gruver Chamber of Commerce

Southwestern Public Service Co.

Gruver Hotel Coffee Shop

Gruver Motor Company

Morse Equity (E. J. Copeland

Morse Implement Co. Mack Dortch

Peddy Butane and Oil Co.

Kimbell Milling Co.

Universal Oil Company