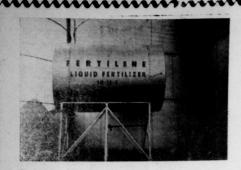

### ERTILENE

Complete LIQUID FERTILIZER

FERTILENE OFFERS YOU THE BENEFIT OF SCIENTIFIC SEED TREATMENT

FERTILENE LEAF-FEEDING INCREASES YIELDS, PROMOTES FASTER, MORE VIGOROUS GROWTH . . . SCIENCE PROVES

small grain crops, and truck crops. Fertilene feeds your plants immed which results in increased yields. May be used with weed killers and in

Liquid fertilizer can increase the yield of your crops through this e

ents needed for plant growth. It is a super-charged solution containing 10 per cent nitrogen, 15 per cent phosphorus, 5 per cent potash, plus trace elements of

# R. L. Porter Grain & Seed Compa

Is glad to be first to offer you carload facilities in blended liquid manufactured by the FERTILENE Corp. of America. What is import is that these facilities will bring the price of fertilizer down so that economically used by all. The liquid fertilizer business is growing and bounds, and we may anticipate further reductions in prins 10-15-5 can be applied most effectively direct to the leaves by by boomless jet ground spray.