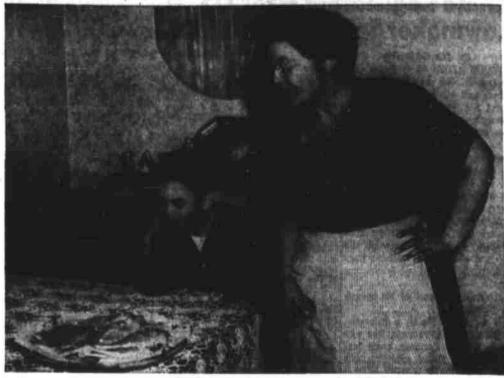

Hospital Tour

Dr. R. Gage Lloyd, pastor of the First Presbyterian Church, spends a few minutes with Mrs. James T. Brooks at the Big Spring Hospital. Dr. Lloyd has visited Mrs. Brooks practically every day since she was hospitalized Oct. 23, 1952.