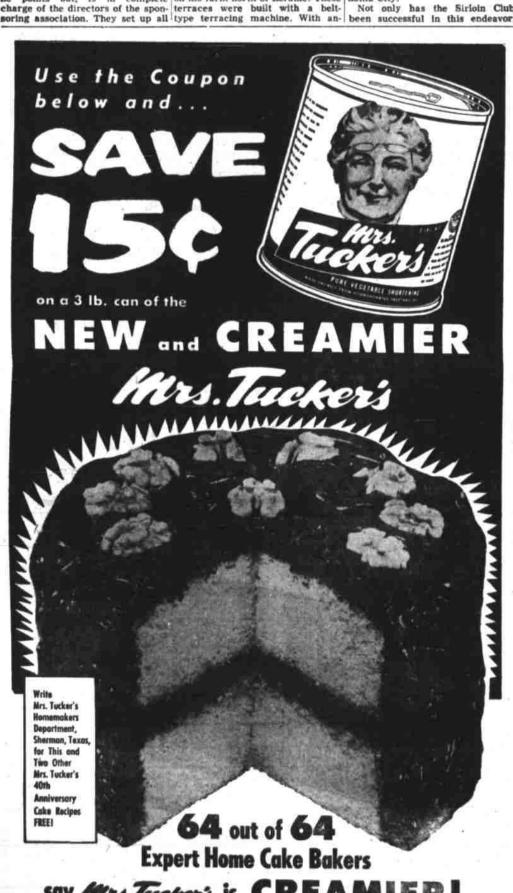

### say Mrs. Tuckers is CREAN

Recently 64 well-known Home Cake Baking Experts chosen by newspapers in 28 cities tested Mrs. Tucker's pure, allvegetable Shortening in making cakes. Voluntarily, and without remuneration, ALL 64 said "Mrs. Tucker's is the CREAM-IEST, BEST Cake-Making Shortening I have ever used!"

### **GUARANTEED CAKE INSURANCE!**

Write Mrs. Tucker's Homemakers Dept., Sherman,
Texas, for this Yellow Layer Cake and two other
MOIST and TENDER—send the recipe to Mrs.
40th Anniversary Cake Recipes free....If you don't Tucker, telling what you don't like about the cake make these and other cakes BETTER with Mrs.
Tucker's than with ANY other Shortening—if a dollar for your baking time.

CLIP and USE THIS COUPON NOW!

than BETTER!

is B**ETTER** 

This Coupon is Worth...

Mr. Dealer: Mrs. Tucker will redeem this Coupon for 15¢, plus 2¢ for handling, on the purchase of a 3-lb. can of Mrs. Tucker's. Payment to be made by our salesmen or by mailing to Mrs. Tucker's Foods, Inc., Sherman, Texas. Void where taxed, restricted or prohibited. Offer expires March 31, 1953.