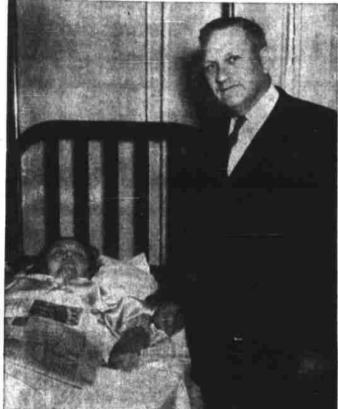

Hospital Tour

Dr. R. Gage Lloyd, pastor of the First Presbyterian Church, spends a few minutes with Mrs. James T. Brooks at the Big Spring Hospital. Dr. Lloyd has visited Mrs. Brooks practically every day since she was hospitalized Oct. 23, 1952.