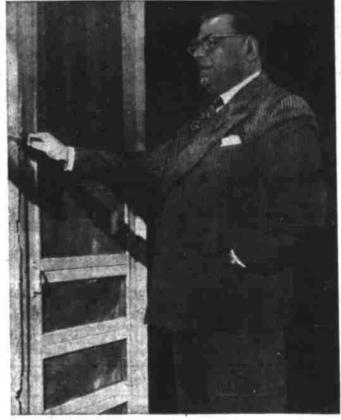

Home Visitation

Rev. John E. Kolar, pastor of the First Church of God in Big Spring, is shown above as he makes the rounds visiting members of his congregation. Visiting church prospects and new arrivals in the city takes up quite a lot of his time.