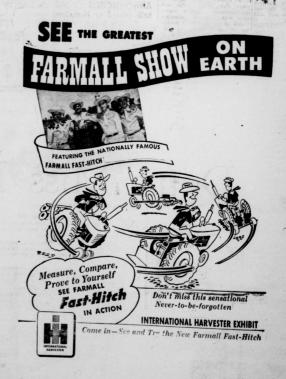

See the New Farmall Fast Hitch

# in Action

# at the big Field Demonstration

TO BE HELD AT THE RAY SKINNER FARM A LITTLE MORE THAN A MILE Beginning at 2:00 P. M. WEST OF SPEARMAN, FRIDAY NOVEMBER 13th

COME ... SEE ... TRY....
the easiest, fastest way to hitch implements ever

developed!

SEE how you can change Fast-Hitch implements quick as a click. Hitching's SNAP!

SEE how you can control hydraulically implement action-automatically, instantly, effort-leady procisely. lessly, precisely.

SEE how you can do better work with F-H implements.

A large tent will be located at the farm for the demonstration and Coffee will be served.

DOOR PRIZES

A handsome Gold \$79.00 wrist watch will be given as as a door prize. Register at the tent

B. C. Equipment Company Spearman, Texas

mmmmmm

Handford and adjoining counties, the state of CLASSIFIED ADVERTISING

CLASSIFIED ADVERTISING

mertion, 4c per word; 2c a word for every issue thereafter.

The Thanks, 4c per word