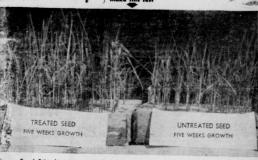

# GIVE YOUR SEEDS A BETTER START

BIGROW

Guaranteed Seed Stimulant

Bigrow Seed Stimulant is a specially prepared formula containing NITROGEN, PHOS-PHORUS, POTASH, MANGANESE, BORON, IRON, ZINC, COPPER and other plant

It is an economical method of introducing into the seed sufficient growth elements to carry the seed through the initial stages of early growth until the root system extends sufficiently to draw on general soil supplies or until spraying becomes practicable.

A Product of AMERICAN FARM CHEMICAL CO., INC., Fort Worth, Texas

quickly developed root system will grazing animals from pulling up plants THIS IS PARTICULARLY IMPE TO GROWERS OF WINTER WHEAT.

R L McClellan Grain Co.