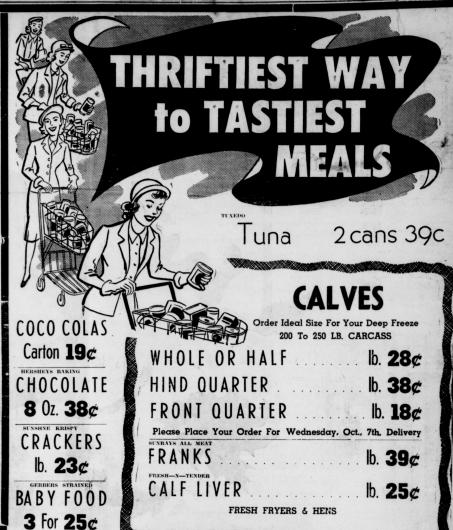

## Fitting A Ready Made Coat Or Suit

FRYERS, .....

T-BONE STEAK.

HAMBURGER.

Jonathan APPLES, ....

Green PEPPERS.

All 5c CANDY BARS

TOILET TISSUE

CHILL BEANS

COFFEE

CABBAGE.

TOMATO JUICE 46 oz. can 25¢

Weston

Grocery & Market

CLUB STEAK, ....

ROUND STEAK.

b. 55¢

b. 59¢

b. 49¢

lb. 33€

b. 45¢

b 12¢

b. 5¢

2 lbs. 29¢

2 For 29¢

2 For 25¢

3 For 10¢

b. 87¢

NOTICE Change of Bus Schedule Leave Spearman 8:50 A. M.

Arrive Amarillo 11:20 A. M.

Leave Amarillo 10:20 A. M. Arrive Spearman 1:10 P. M. Leave for

Liberay - Perryton