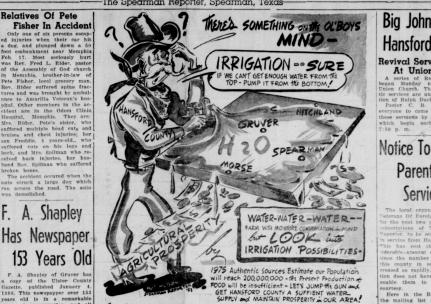

OLUME 46

o. 12, 1953

**Funeral Service Honoring** Memory Of W. A. Schubert Held Tuesday Feb. 17

N!

her

ing

ANY

dbreak Seedling Tuesday

# **YRIC** Theatre

y Feb. 19-20

William Ar-known and citizen, was church in In Gruver Feb. 24

Corner Drug Savs "Folks Are Fun"

F. A. Shapley Has Newspaper 153 Years Old

CARICATURES

PRESENT

"HUT" HUTSON





-EVERY LINING SOUL & BORN with AN APPETITE . SO LET'S GET BUSY ...

# General Membership Meetting Of C. Of C. 7:30 Friday, February 20

The Spearman Reporter

# Uncle Joe Gruver Will Celebrate 90th Birthday With Open House In Gruver Sunday February 22

AN INVITATION TO THE PUBLIC

You are cordially invited to be present

at the family home of uncle Joe Gruver,

Sunday Afternoon February 22nd 1955.

The occasion is the 90th birthday an-

niversary of this grand Gentleman of Hansford county.

Open House from 2:00 P. M. to 5:00 P. M.

SIGNED: Gruver Committee, Gruver, Texas.

# The Spearman Reporter Soon RS on their

SMILE PRODU

Big John Deere Day Planned By Hansford Implement Co., Feb. 24

Revival Services At Union Church and

Parents Of

Service Men

Attends Beaut

#### Important Notice