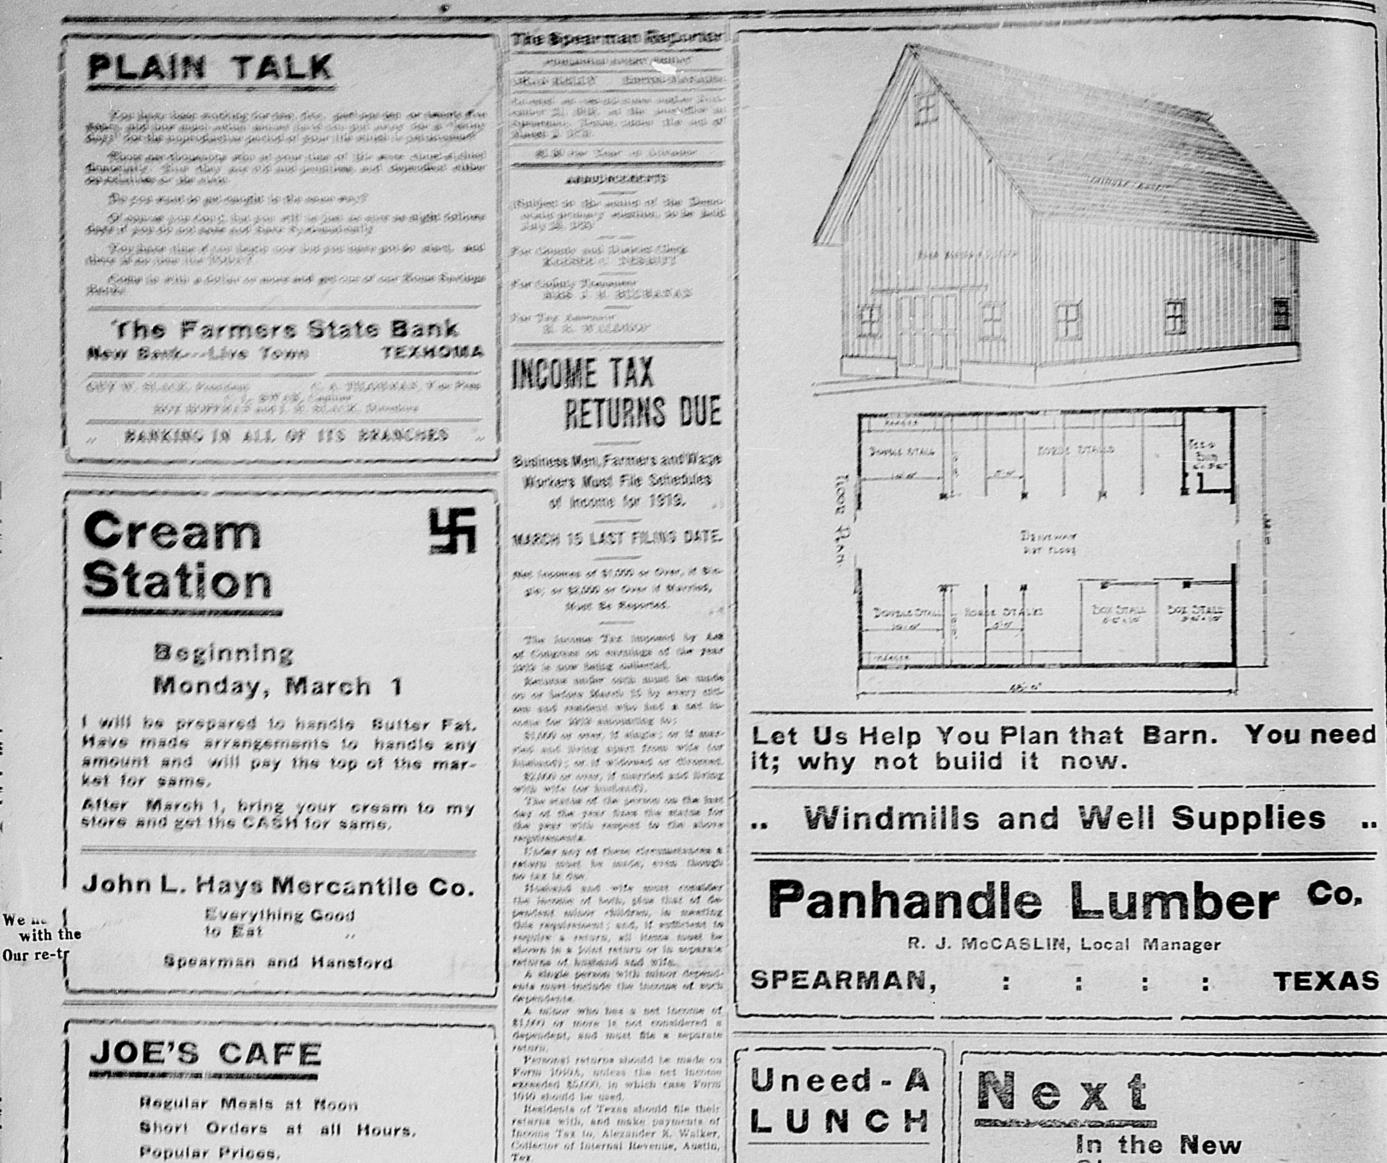

# THE SPEARMAN REPORTER

#### Successor to the HANSFORD HEADLIGHT

## TWELVTH YEAR

#### Spearman, Hansford County, Texas, March 5, 1920

Number 13

at Spearman is receiving serious consideration at the hands of men who do things, and no one need not be surprised if at any time the movement assumes definite form. J. E. Hill of the Panhandle Lumber Company was in Spearman again the first of the week and has instructed his manager at this place to hold himself in readiness to donate as much in money or material as any other yard in Spearman or the Spearman territory. In fact he says that the Panhandle will club with the other yards of Spearman and donate sl,000 each. This will make a start of \$6,000. Another business man of Spearman says his firm will douate as much as any firm or individual in the country toward the erection of such a church. The Reporter knows very little about church building, but cost in the neighborhood of \$25,000. Regardless of cost, the thing that the Reporter favors is to put all the money into one good building instead of half a dozen poor ones; hire one good min and pay bim a good salars instead of half a dozen men who are not fitted for the ministry and who are compelled to eke out a miserable existence on whatever their small congregations turn their way. We believe that a man can preach better if he has a bank account. There is nothing in the world since prohibition came, that has a tendency to make roses bloom on every bough, like a uice little balance in the bank, and uo man can lay aside anything for a rainy day on the salary paid the average preacher. Therefore the crying need is for fewer and better the more people will go to hear him and the larger the collections will be. The Reporter is thinking serious were here from Guymon Saturday ly of running a list every week of the names of those who will make a good healthy donation toward the building of a non-sectarian church at Spearman Who will head the list with \$1,000 or more Another Big Elevator Henry B Backett arrived Monday