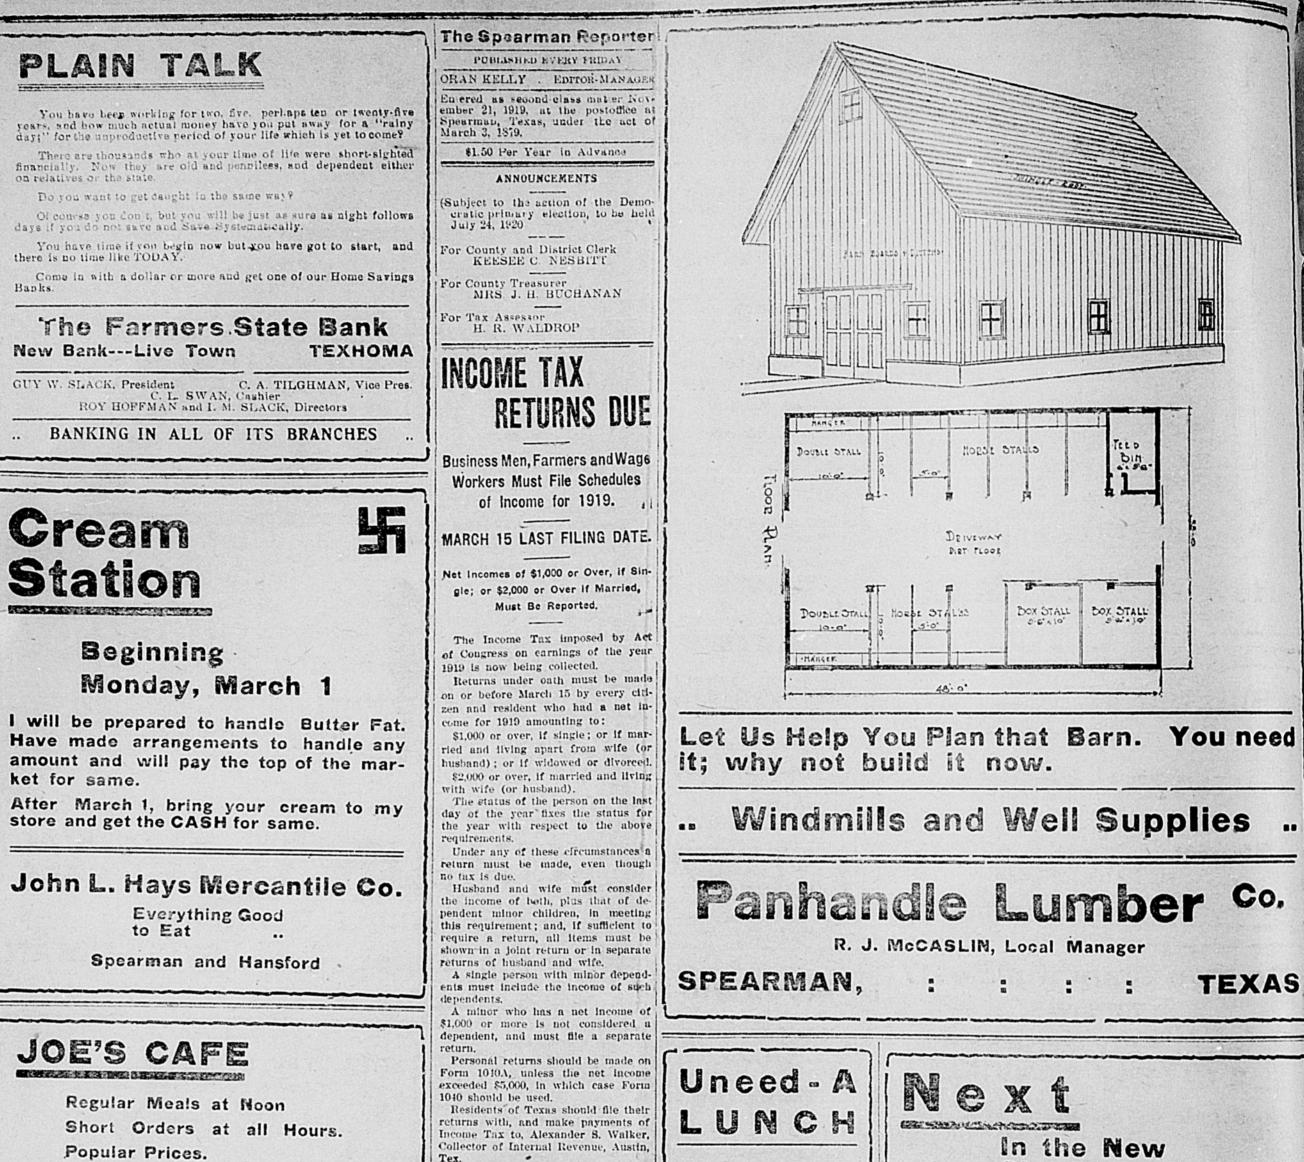

ed legislation for south and east Texas where plains country and they will not favor a legislation which will tax their

The loss of a growing crop is not a | homes out of their possession. This proper deduction from income, inas- is only another reason why Texus should be divided into four states. Legislation which is good for south and east Texas will not work in west Texas. Pat Neff is one of Texas' biggest men today, but he won't get very far in the rece for governor in this part of the state on a platform that will tax the life out of a homeowner.





## SPEARMAN, TEXAS **Hansford County**

See or write me if you want to buy lots in the coming city of the southwest.

Also have some choice buys in small tracts, 21-2 to 30 acres, near town.

I am in the market for a few OIL LEASES.





| Popular Prices.                                                                                                                    | Collector of Internal Revenue, Austin,<br>Tex.<br>How to Figure Income.                                                                                                                                                                            | Hot                                                                         | Shop