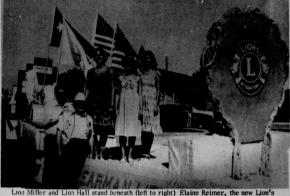

10% to 50% off

AILY CENTER SPEARMAN, TEXAS

of dollars, ee story on

there is to be no the price of admis-

IG

742

i. 13

Alicia Mahanay (middle) stands flanked on both sides by four other entries in the at Childress this year.

Lion Miller and Lion Hall stand beneath (left to right) Elaine Reimer, the new Lion's Club Sweetheart; LaVon Kunselman, Miss Hansford County; and Alicia Mahanay, the retiring Lion's Club Sweetheart. The Spearman Lion's Club entered their float in this year's XIT Days Celebration at Dalhart.