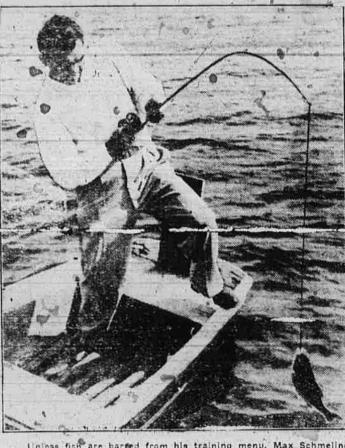

## LEGION IN EXCITING CONVENTION AT PORTLAND

Unless fish are barfed from his training menu. Max Schmeling had a fine feast on the beauty he is about to draw into his boat. The former heavyweight champion took up the rod and reel as a means of relassion between training sessions at his Speculator, N. Y., camp. He's getting in shape to fight Mickey Walker in New York, Sept. 19. (Essociated Press Photo)