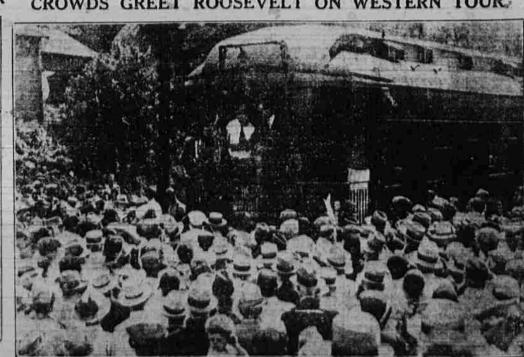

### CROWDS GREET ROOSEVELT ON WESTERN TOUR

Large crowds greeted Gov. Franklin D. Roosevelt of New York as the democratic presidential negatives special train rolled westward for a speaking tour that takes him to the Pacific coast. Here Covernor Roosevelt is shown in shirt sleeves on the rear of the observation car, greeting well-wishers at Belle Iontains. O. (Associated Press Photo)