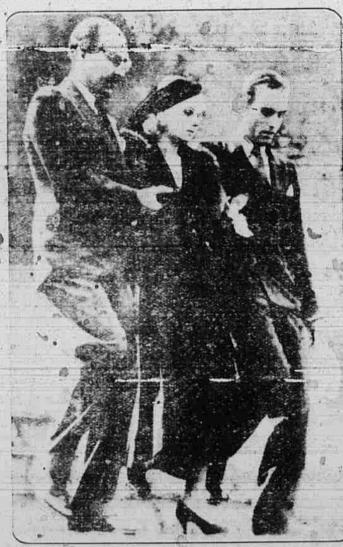

### JEAN HARLOW AT HUSBAND'S RITE!

(left) and Donald Robertson, Jean Harlow is shown leaving the Bello home in Los Angeles to attend the funeral of her husband, Pac. Bern, film executive, who shot himself to death. Meanwhile authorities investigated the disappearance from a Sagramento river boat of a woman Bellevesto he Dorothy Millette, a former aptress known as Mrs. Bern. (Associated Prees Telephoto)