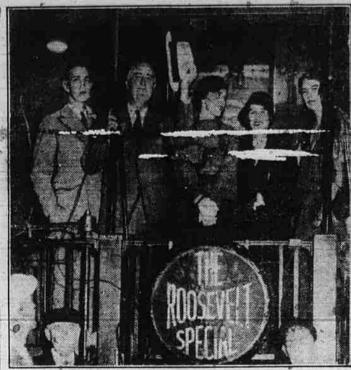

Gov. Franklin D. Roosevelt waving goodbye to crowds at Albany, as he started westward on a three weeks' campaign trip. Nearly half the states will see or hear the democratic presidential candidate before the tour is over. Left to right are Mr. Roosevelt, Mrs Anna Roosevelt Dall, his daughter, Mrs. James Roosevelt, daughter-in-law, both of whom are accompanying him on the trip, and Mrs. Franklin D. Roosevelt. (Associated Press Photo)