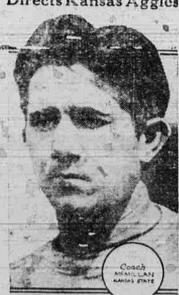

## DEMOCRATS STAGE UPSET IN MAINE

Upsetting tradition, democrats overturned the republican machine Coach A. N. "Bo" McMillan again will direct football destines at Kansas State college this years (Associated Press Photo)