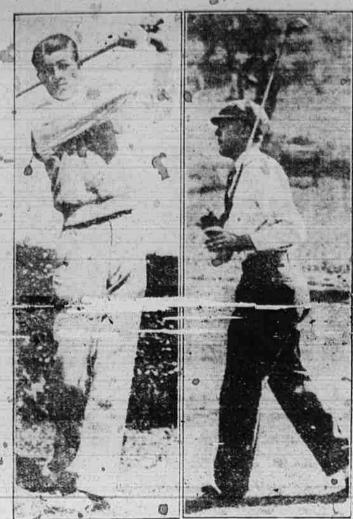

# NEWS OF THE DAY IN PICTURES

YOUTH VS. OLD GUARD IN AMATEUR

First of the young golfers to rise up and threaten the title of Francis. Outmet in the national amateur near Baltimore was Johnny Fischer Tieft, 20-year-old national intercollegiate champion of Cincinnati, Fischer a newcomer to the tourney shot out in front with a par-breaking score in the first half of the qualifying battle. (Associated Press Parter)