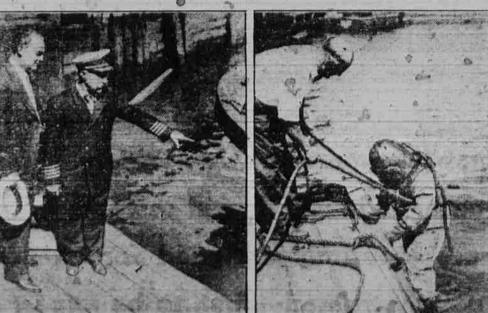

## PROBE STARTED IN NEW YORK SHIP BLAST DISASTER

Three separate investigations were started immediately into the explosion that wrecked the steamer Observation on East River, New York. About 40 were killed, 70 injured and at least a score were missing. One of the investigators, District Attorney McLaughlin of the Bronx, is shown at the scene of the disaster with Robert R. Turner, captain of a municipal bost, who was near the point where the Observation blew up. Picture on the right shows a diver about to descend to the floor of the river in search of victims. (Associated Press Photo)