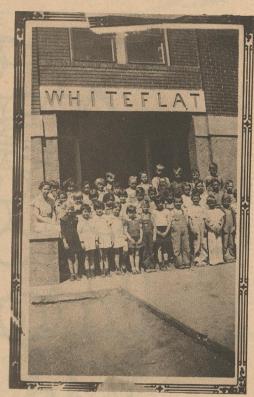

# Whiteflat Reunion Scheduled Saturday

OLD PHOTO ABOVE is the Whiteflat School in 1910-1911, which in later years was consolidated with the Matador School system. Those identified are as follows: Top row, left to right, Riley Day, 2. Annie Dodd, 3. Clyda Hines, 5, Edwin Harris, 6. Henry Harris, 7. Steve Day, 9. Maggie Brian Hyat, 10. Pearl McClendon, 12. Myrtle Wilkinson, 14. Letha Hines (Amick). 16. Willingham boy, 17. Vinie Dodd Keltz. Second row: Mrs. Anna Bain (teacher), 2. Alma Bain Spray, 3. Nota Sanders, 5. Zelphorah Holladay Fulfer, 6. Mary Parsons, 8. Euphemia

Hines, 10. Carrie McClendon, 12. Minnie Rattan Casey, 13. Guy Kimbell, 15. Sanders boy, 16. Lilly Harris Smoot, 18. Harrison Pope, 19. Tom Tilson, 20. Willie Tilson, 21. Josh Parsons, (teacher). Third Row: 1. Rosie Martin, 2. Katie Harris Truett, 5. Gertrude Garrison, 7. Ophelia Tilson, 8. George Bain, 10. Annie May Harris, 17. Dewey Tilson, and at end of row, Sadie Raines. Bottom row: 2. Clella Scott, 3. Ruth Tilson, 5. Blair Holladay, 7. Sanders boy, 12. James Holladay, 15, Victor Holladay, and 21. Noel Dodd. - Photo courtesy Mrs. Ben Keltz (Vinie Dodd)