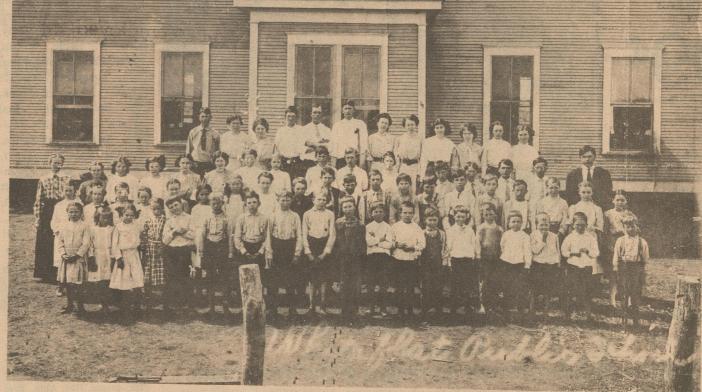

OLD PHOTO ABOVE is the Whiteflat School in 1910-1911, which in later years was consolidated with the Matador School system. Those identified are as follows: Top row, left to right, Riley Day, 2. Annie Dodd, 3. Clyda Hines, 5, Edwin Harris, 6. Henry Harris, 7. Steve Day, 9. Maggie Brian Hyat, 10. Pearl McClendon, 12. Myrtle Wilkinson, 14. Letha Hines (Amick). 16. Willingham boy, 17. Vinie Dodd Keltz. Second row: Mrs. Anna Bain (teacher), 2. Alma Bain Spray, 3. Nota Sanders, 5. Zelphorah Holladay Fulfer, 6. Mary Parsons, 8. Euphemia

Hines, 10. Carrie McClendon, 12. Minnie Rattan Casey, 13. Guy Kimbell, 15. Sanders boy, 16. Lilly Harris Smoot, 18. Harrison Pope, 19. Tom Tilson, 20. Willie Tilson, 21. Josh Parsons, (teacher). Third Row: 1. Rosie Martin, 2. Katie Harris Truett, 5. Gertrude Garrison, 7. Ophelia Tilson, 8. George Bain, 10. Annie May Harris, 17. Dewey Tilson, and at end of row, Sadie Raines. Bottom row: 2. Clella Scott, 3. Ruth Tilson, 5. Blair Holladay, 7. Sanders boy, 12. James Holladay, 15, Victor Holladay, and 21. Noel Dodd. - Photo courtesy Mrs. Ben Keltz (Vinie Dodd)