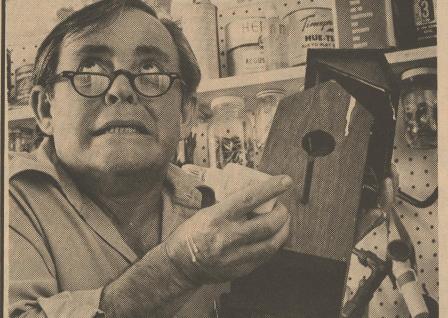

OLD PHOTO ABOVE is the Whiteflat School in 1910-1911, which in later years was consolidated with the Matador School system. Those identified are as follows: Top row, left to right, Riley Day, 2. Annie Dodd, 3. Clyda Hines, 5, Edwin Harris, 6. Henry Harris, 7. Steve Day, 9. Maggie Brian Hyat, 10. Pearl McClendon, 12. Myrtle Wilkinson, 14. Letha Hines (Amick). 16. Willingham boy, 17. Vinie Dodd Keltz. Second row: Mrs. Anna Bain (teacher), 2. Alma Bain Spray, 3. Nota Sanders, 5. Zelphorah Holladay Fulfer, 6. Mary Parsons, 8. Euphemia

Hines, 10. Carrie McClendon, 12. Minnie Rattan Casey, 13. Guy Kimbell, 15. Sanders boy, 16. Lilly Harris Smoot, 18. Harrison Pope, 19. Tom Tilson, 20. Willie Tilson, 21. Josh Parsons, (teacher). Third Row: 1. Rosie Martin, 2. Katie Harris Truett, 5. Gertrude Garrison, 7. Ophelia Tilson, 8. George Bain, 10. Annie May Harris, 17. Dewey Tilson, and at end of row, Sadie Raines. Bottom row: 2. Clella Scott, 3. Ruth Tilson, 5. Blair Holladay, 7. Sanders boy, 12. James Holladay, 15, Victor Holladay, and 21. Noel Dodd. - Photo courtesy Mrs. Ben Keltz (Vinie Dodd)