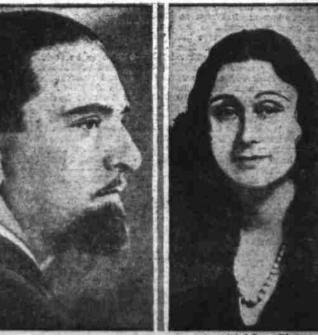

Associated Press Photo

The slaying of Mrs. Walter Mad-dux (above) of St. Louis was blamed on her husband by Clara Fish, 19-year-old roomer at the Maddux home, who admitted con-epiring with him to cause the woman's death, but Maddux denied