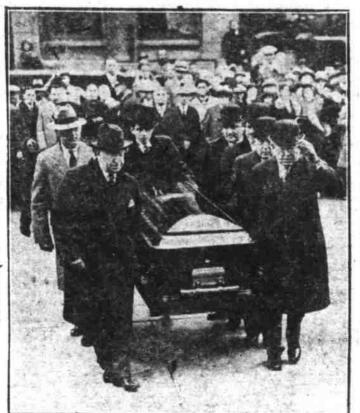

## TRIBUTE TO 'OLD ROMAN'S' MEMORY

was sentenced to life imprisonment. Associated Press Photo Notables of the baseball world and all other walks of life gathered at funeral services in Chicago for Charles A. Consistey, the "Old Roman" of baseball. Pallbearers are shown entering St. Thomas the Apostle church, where last rites were held.