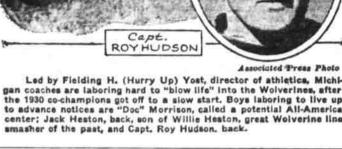

WOLVERINES SEEK COMEBACK

MICHIGAN

Mrs. Floyd White spent a part of

of Big Spring. Mr. and Mrs. R. M. Wheeler and children and Mr. and Mrs. Cook spent Sunday afternoon with Mr. and Mrs. J. W. Wooten and family Miss Dollie Jones spent Sunday with Misses Margaret and Callie