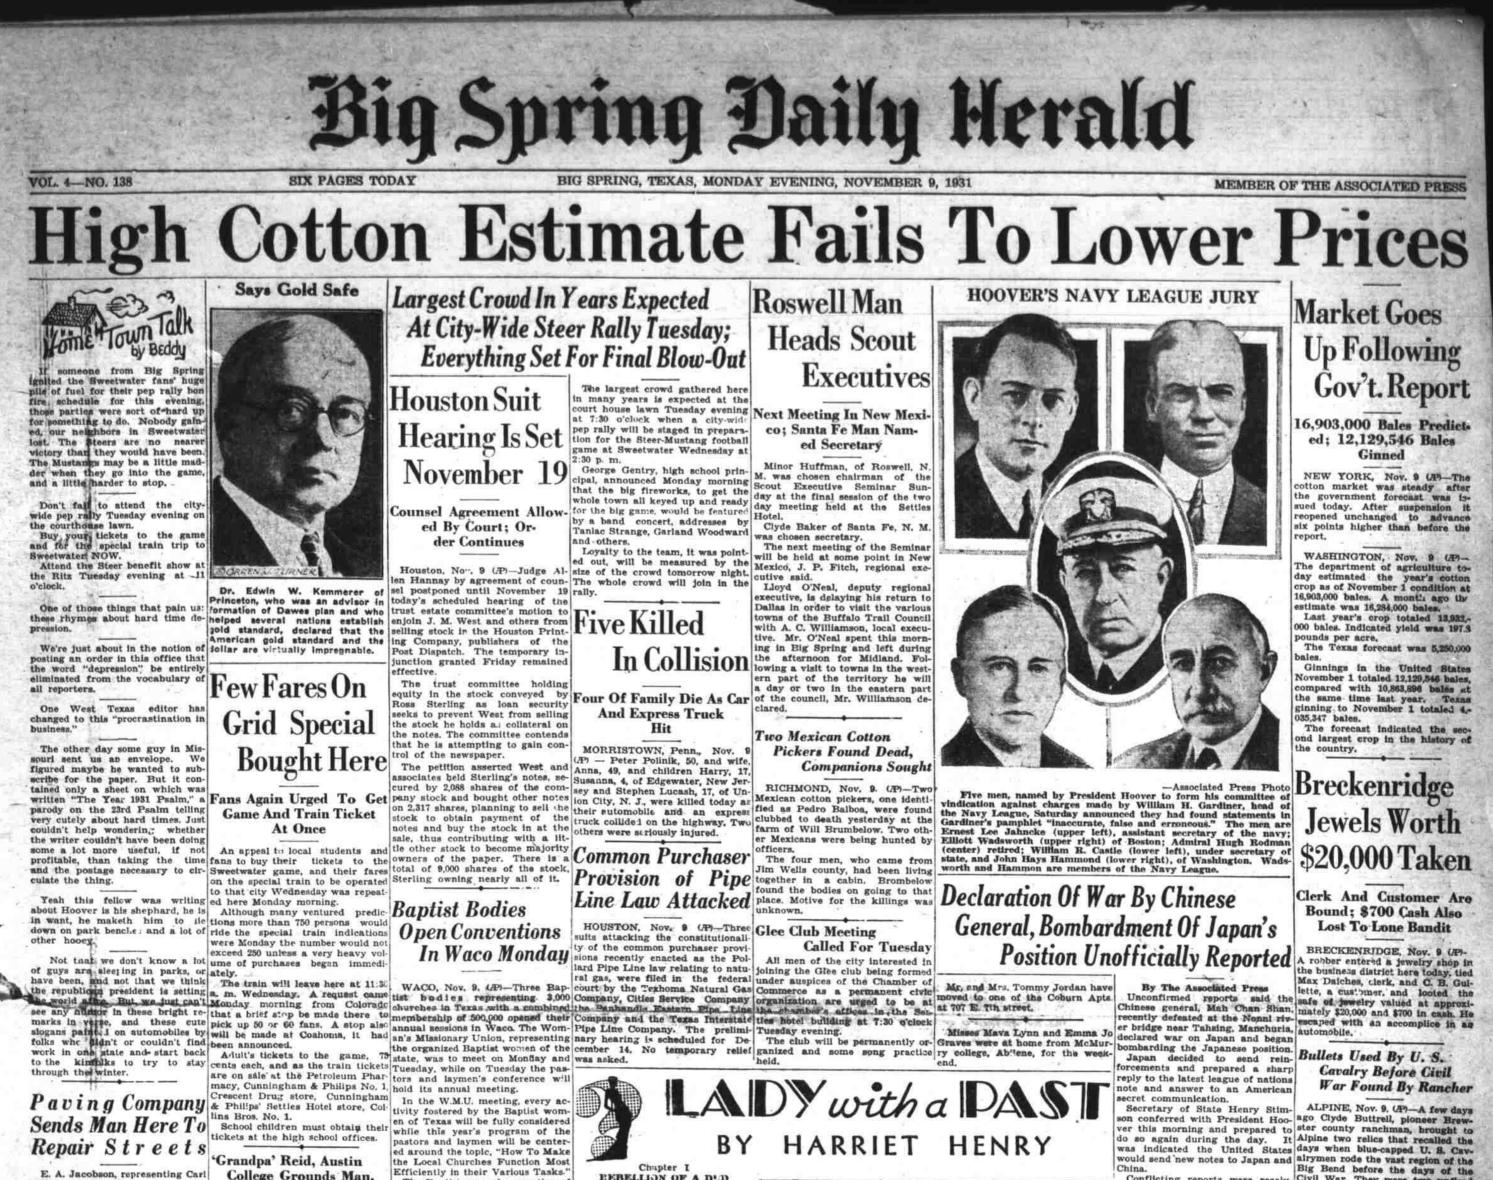

**Penniless By Failure Of Bank**, Does Washing

CANYON, Texas, Nov. 9 UP9-A

THE BIG SPRING, TEXAS, DAILY HERALD

My WINNING PLAY

Clyde Littlefield, University of Texas coach, and Harrison Stafford hard driving Longhorn back, are shown above. Sketch shows in detail family. in which opponents find it hard to bring Stafford

STAFFORD

cents for East Texas crude and makes it possible to build up a se- then turns back left to block the differently.

CLYDE

well with the Ponies. Each and Humble Company's schedule in develop your winning play. every gridster seems to have some fields in which it is a purchaser. It Company's schedule in develop your winning play. Description of a play used from by No. 4 he will help the left end was a powerful aid in winning the Mr. and Mrs. W. T. J

around quickly, takes the ball and ball, dangerous as a spinner man goes outside left tackle. No. 3 back and an accurate passer. But goed plays to not always work. Mrs. Floyd goes outside left tackle. No. 3 back and an accurate passer. then fakes buck into line, as though carrying the ball and blocks. No. one of our best. It gives us an op-there to stop you But we will let T. Williams of Big Spring. amber Rearranged; 4 back, from directly behind center portunity to start about three plays opponents look at this pet play a Bryant Press' Friend fakes a plunge to right tackle and appearing alike, but all terminating while longer anyway.