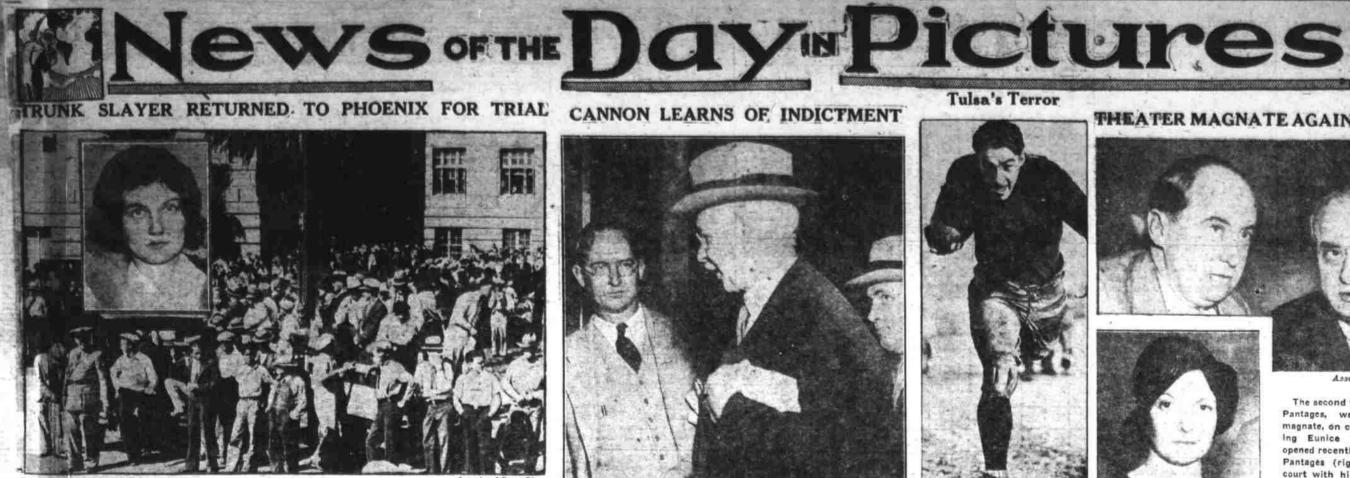

PAGE THREE

**Associated** Press Photo Mrs. Winnie Ruth Judd (Inset), 26-year-old confessed slayer of her roommates, Miss Hedvig and Mrs. Agnes Lerol, was returned to Pheenix, Ariz, from Los Angeles, this crowd of more persons thronged the courthouse grounds at Phoenix. There Mrs. Judd's trial is to be than

Bishop James Cannon, Jr. (center), with reporters who told him of his indictment in Washington as he emerged from a meeting of the college of bishops of the Methodist Episcopal church, south, in Atlanta, Ga. The churchman was indicted for conspiracy to violate the corrupt practices act in his handling of anti-Smith funds in the 1928 presidential campaign.

## TRIBUTE TO 'OLD ROMAN'S' MEMORY

was sentenced to life imprisonment. Associated Press Photo Notables of the baseball world and all other walks of life gathered at funeral services in Chicago for Charles A. Consistey, the "Old Roman" of baseball. Pallbearers are shown entering St. Thomas the Apostle church, where last rites were held.

# PAIR HELD IN RAZOR SLAYING

**Tulsa's Terror** 

500 students, but has bowled over Texas Christian, Creighton and George Washington, among others,

**To Prison For Life** 

Associated Press Photo Robert Niccolls, 12, was tried in

Agotin, Wash., and convicted of murder in the first degree for the slaying of Sheriff John Wormell. He

Harvard President

Associated Press Photo The second trial of Alexander

Pantages, wealthy theatrical magnate, on charges of assaulting Eunice Pringle (below) opened recently in Los Angeles. Pantages (right) is shown in court with his attorney, Jerry Giesler. He was convicted at his first trial and was held several months in Los Angeles county jail before California supreme court granted a new trial.