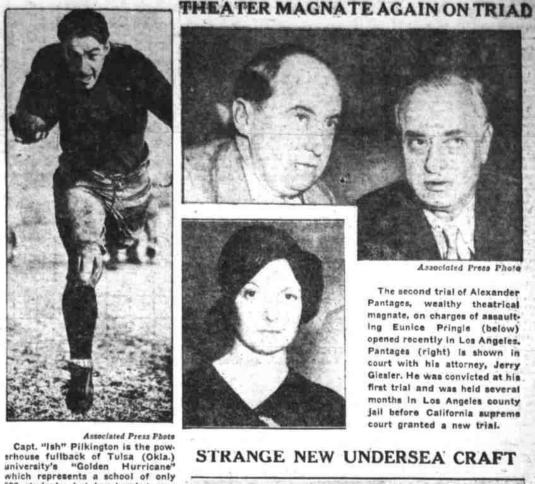

Agotin, Wash., and convicted of murder in the first degree for the slaying of Sheriff John Wormell. He

Harvard President

Associated Press Photo The second trial of Alexander

Pantages, wealthy theatrical magnate, on charges of assaulting Eunice Pringle (below) opened recently in Los Angeles. Pantages (right) is shown in court with his attorney, Jerry Giesler. He was convicted at his first trial and was held several months in Los Angeles county jail before California supreme court granted a new trial.