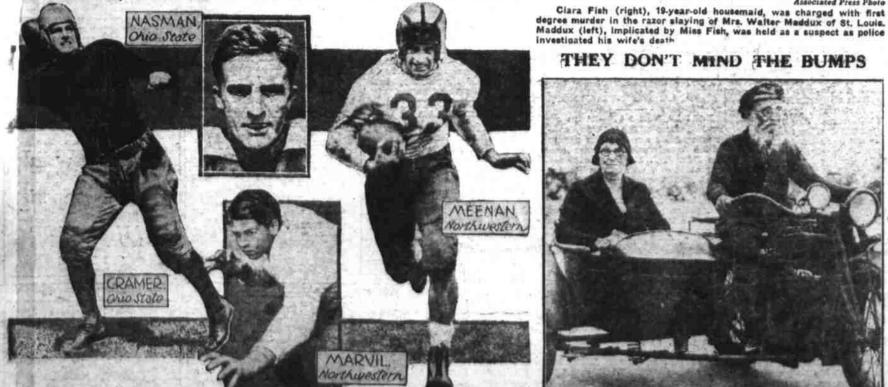

**SUCKEYES, PURPLE IN CRUCIAL BIG TEN BATTLE** 

Ohio State's surprise 20.7 win over Michigan has put the Big Ten spotlight flush on is with Northwestern at Columbus October 24. Carl Gramer, soph quarter, led the Ohio and Bert Nasman is a veteran Buck lineman made over from center to end. Ken ine Purple's several flashy soph basks, and Capt. Dai Marvil is a bulwark of defeny at tac