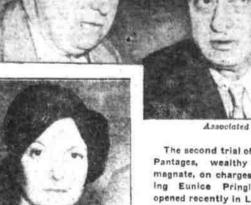

Agotin, Wash., and convicted of murder in the first degree for the slaying of Sheriff John Wormell. He

Harvard President

Associated Press Photo The second trial of Alexander

Pantages, wealthy theatrical magnate, on charges of assaulting Eunice Pringle (below) opened recently in Los Angeles. Pantages (right) is shown in court with his attorney, Jerry Giesler. He was convicted at his first trial and was held several months in Los Angeles county jail before California supreme court granted a new trial.