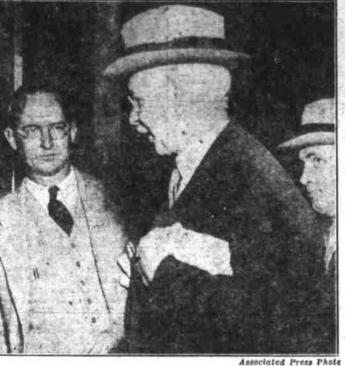

Bishop James Cannon, Jr. (center), with reporters who told him of his indictment in Washington as he emerged from a meeting of the college of bishops of the Methodist Episcopal church, south, in Atlanta, Ga. The churchman was indicted for conspiracy to violate the corrupt practices act in his handling of anti-Smith funds in the 1928 presidential campaign.