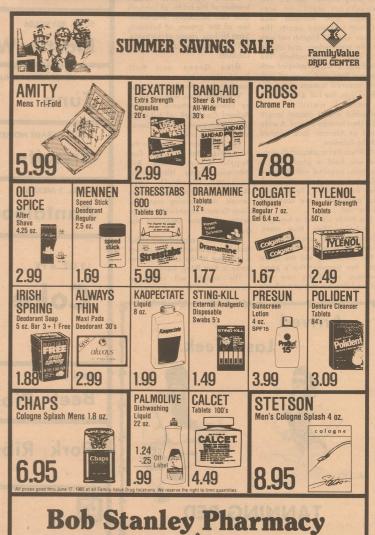

e and Ross Odell of Dallas; Mr. and Mrs. Doug Darrow, April and Justin of Shamrock; Mr. and Mrs. Lester Mullins and Eddy of Hereford; Mr. and Mrs. Bobby Mullins, Dene and Deana of Graham; Mr. and and Deana of Graham; Mr. and Mrs. Todd Mullins of Lubbock; Mr. and Mrs. Leslie Mullins, Brandy and Michiel and Mr. and Brandy and Michiel and Mr. and Mrs. Stoney Mullins, Amanda and Stormey of Midland;Mr. and Mrs. Ted Alsup, Mr. and Mrs. John C. Ballerd of Snyder; Mr. and Mrs. J. E. Roller, Billy Roller, Pat and Frank Mullins of Lubbock and Avis Haney of Lasbuddy.

Mr. and Mrs. Jake Faulkner of Lubbock visited Sunday with her mother Alma Spraberry.

Harold Brantley received a good report from his doctor last week and is back at his job at City Hall after three months of recuperating from a heart





# The Trading Post

**Classified Section Of Matador Tribune** 



#### **Classified Rates**

10¢ Per Word, \$3.00 Minimum.

Cards of Thanks \$3.00

DEADLINE FOR ADS NOON TUESDAY

# **COW POKES By Ace Reid** The CA "'Jake, you're on the wrong road, that's the one with hard gates to open!" This Feature Sponsored By First State Bank Matador Your "Hometown" Bank Member FDIC

# County Agent's Corner

By Ray Minkley

Grasshoppers in weeds and grasses around cotton fields in Motley County are a potential threat to young cotton plants. Grasshoppers can destroy the

The lubber (jumbo) grasshop-per is the major threat and there appears to be a large hatch of these grasshoppers in parts of the country. If there are two lubber grasshoppers per square yard in the vegetation around fields, the grass