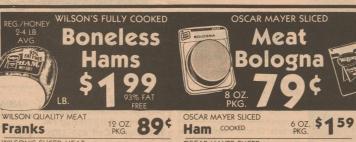

|

Dr. Pepper Diet Dr. Peppe Pepper Free 6 12 OZ. CANS



| ouis rich fully cooked swoked Boneless urkey Hams 3-5 lB lB. 475 | Pork Chops LB. | \$189 |
|------------------------------------------------------------------|----------------|-------|
|                                                                  | 9-11 CHOPS LB. | \$129 |
| cologna 12 OZ. \$1 09                                            |                | \$149 |

| Turkey Hams 3                 | BONELESS \$159