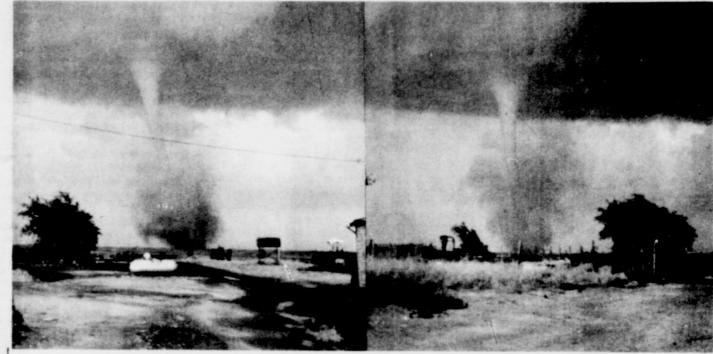

# Saturday Storm Spawns Area Tornado Tahoka And County Suffers Tornado And Wind Damage

Late Saturday afternoon, turbuent weather moved into Tahoka and the Lynn County area, spawning rain, wind, hail and one confirmed tornado. Tahoka received little damage but the eastern part of the county sustained tornado and flooding damage.

The storm hit Tahoka at approximately 7:15 bringing wind and rain. Rain total a mounted to 2.23 with several businesses receiving some wind damage. Hail was reported in some areas.

Lankford Variety and Borden-Davis Hardware both lost sections of plate glass from the store fronts. Some dam age was reported to merchandise in these areas. Several strips of aluminum was torn loose at Collier-Parker

Pharmacy and Plainsman TV sustained damage to a large store-front sign.

Other damage was light. with broken tree limbs and bent antennas reported.

A confirmed tornado began its destructive journey about six and one-half miles southeast of Tahoka, continuing across country, dissipating fall left the yard area under somewhere near White River Lake in Garza County.

Adequate warning had been issued about the tornado and local authorities kept watch until the tornado cleared this area. Towns people and other observers watched the tornado for a period of 20-30 minutes, before it returned into the clouds.