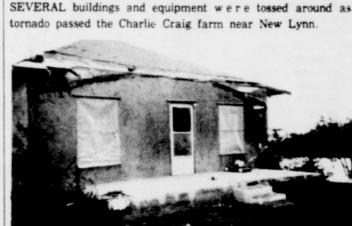

The Charlie Craig farm. to New Lynn area. It is report the southwest of the Dunlan place was hard hit, almost heavy rains left from 3.50 to in the direct path of the tor-

The funnel dipped down in of the cotton that had been a fruit orchard just west of

#### STORM

Birdwell charges \$1.00 per Cont. From Pg. 1

day to fish on the lake or the farm home, uprooting you may buy an annual fam- several large trees. Destroy ily permit for \$10.00 The ed were three buildings, in Birdwell home is located on cluding a 14 x 30 barn the south side of the lake so tractor shed and chicken day fishermen will need to house. Wood and contents of take the long way around to the buildings were scattered over a quarter to half-mile

Also destroyed at the Craig and stock pen areas. Twentythree chickens were counted

A neighbor, Horace Daniel warned the Craigs of the apabout three miles away. They left with Daniel and headed towards New Lynn. out of the storm path.