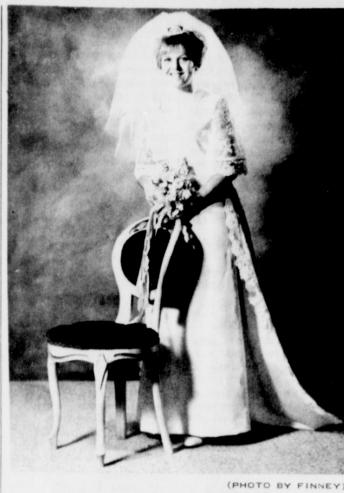

# Gandy-Stanley Wedding Vows silk illusion was held by a tiara of pearls. The bride Are Exchanged In Service

Miss Theda Joe Gandy and | ceremony Frankie C. Stanley exchanged double ring wedding vows at 8 p. m. Friday in Sweet Street Baptist Church. The Rev. E. L. Tyler read the the bridegroom.

Mr. and Mrs. Rubin Gandy are parents of the bride, and Mr. and Mrs. O. J. Stanley of Grassland are parents of

Attendants were Miss Jenise Gandy, maid of honor, and Miss Nellene Chandler. bridesmaid, and Inita Gandy,

junior bridesmaid. Leo Witcher of Post was best man. John Roberts of Lubbock and Dennis Stanley of Grassland were groomsmen. David Stanley of Grassland, Barry Jaquess, Tim Tippit, and David Gandy seated guests.

Kerry Gandy lighted can-

Wedding selections were presented by Mrs. Marlin Hawthorne, pianist; Mrs. Mike Taylor, organist; and Denise Gandy and Mrs. John Roberts, soloists.

Given in marriage by her

father, the bride wore an empire floor-length gown of white bridal satin, the dress was designed by the bride's aunt, Mrs. J. C. Gandy. The gown was fashioned with a sabrina neckline and bell sleeves, the bodice and sleeves were decorated with Chantilly lace and seed pearls. The chapel length train attached at the empire waist and was overlaid and edged with Chantilly lace. The shoulder length veil of carried a removable corsage of red roses atop a white

Attendants wore A-line floor-length dresses of turquoise lace accented with a chapel train of matching chiffon and short pouf veils of matching illusion. They carried nosegays of white pom-pom mums and tur quoise lace carnations with turquoise satin streamers.

After a wedding trip to Mexico and Denver. Colo.. the couple will be at home in Grassland. The bride is a senior at Tahoka High School and the bridegroom is a 1966 graduate of Tahoka High School and is engaged in farming.