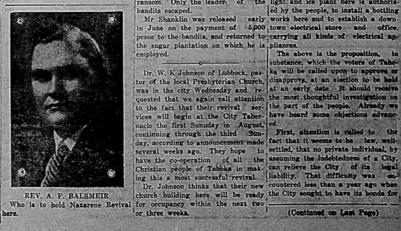

## EDITH CLUB MEETS WITH MYRTLE HAMMONDS Child's Health Maintained By WholesomeDie

Billman Family Will Leave Tahoka ing most devoted church workers. F. M. Billman and family expect The Ira community will gain much to remove to Ira in Scurry county next Monday. Mr. Billman has purchased a gin at that place and goes down to take charge. The Billman Temple to be erected at Texas and family have resided here several years and have made many friends here who deeply regret that they are to leave us. They are a mong the very best people of the town, both Mr. and Mrs Billman be-