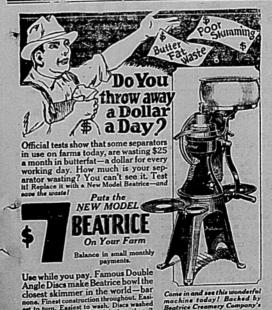

e largely to the fact that

## T-Bar Ranch Lands

are being converted into farms. There are no better lands in the county. Some of the best cotton in the county was raised on these lands last year. We have sold numerous tracts out of this ranch, farm houses have been built thereon and same are now occupied by asppy and prosperous families. We have

## Many More Tracts Yet to Sell

These lands are on the market at \$35.00 per acre and up. Now is the time for you to get a home. The big ranches are rapidly going. Only a few are left. Within a few years they will all be gone. The T-Bar ranch lies just west of Taboka. You can yet get a home near a good town and among the best people on earth. Write us at once for further information, or come and see

## ZAPPE LAND CO.

Tahoka and Wilson Texas



J. S. WELLS & SONS

JULY 9th. & 10th.

(Continued from First Page)

the following:

the following:

This report is on Double Lakes and Tahoka-Lakes all being near Tahoka in Lynn County.

"The next lake investigated was Double lake No. 1. In this between 400 and 500 acres of pumping area was encountered in the lower portion of the lake, veins being struck in nearly all cases in blue shale at three different levels, at four, nine feet and the bottom of the wells. The brine flowing from all wells showed the same potash content. A number of these wells in one portion of this lake seemed to be under pressure and would flow out on the surface of the lake.

"In Double lake No. 2 nearly the

face of the lake.

"In Double lake No. 2 nearly the entire area is pumping area, with a strong flow. In e