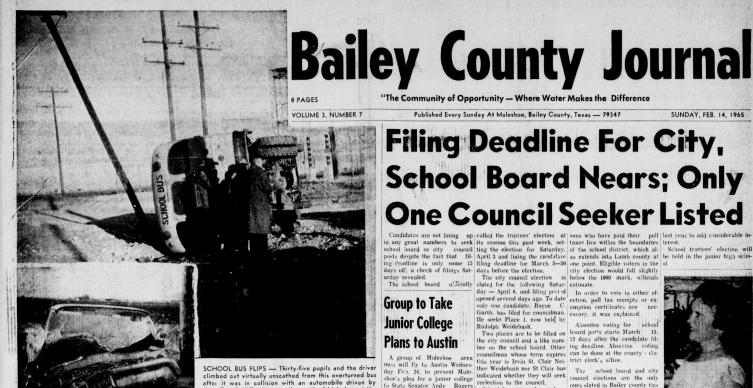

Spansored locally by the Bailey County Electric Cooperative, the annual G\*v-cranient in Action" contest is to be held at American Legion hall at 7:30 Tuesday night, according to Mrs. Jo Anne Bray, assistant educational director. The contest will be held following a dinner.

tions to the library as a of the splendid response gave to our sale," an of-of the sorority said.

Coltrane Resigns **Principal's Post** 

pted by the board. were re - hired at the Tuesday so resigning as of the end of (See COLTRANE, Page 4)

# School Bus, Automobile Crash; **Broken Clavicle Only Casualty**

# Better Watch Out: Dust's Gonna Get Us. Writer Says

## **Article Irks** Area People; Meeting Held

past week sendaty were:
Roland Bigham, Arthudaty were:
Roland Bigham, Arthudam, Arthud

1200 Farmers Expected