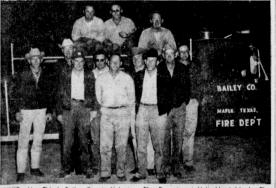

# Maple's Fire Truck Is Ready For Action

Brick-Laying Starts At DeShazo

# Bakery, Music Store, Book Store Needed?

Monday Is Dollar Day

- This is Bailey County Volunteer Fire Department Unit 41 at Maple. 12 members on its initial crew, officially opened for business with a b Thursday night. County Chief Earl Ladd and County Fire Marshall Owe