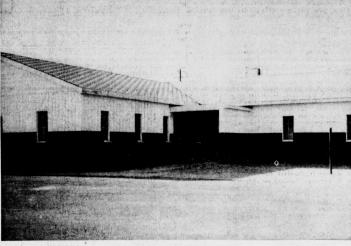

also having street entrances at the front.

The old vocational agriculture building, which formerly occurbied a portion of the land between the building, which formerly occurbing a price of the foundation removed. Ground has been leveled and the cafeteria structure staked out. A modern corridor will comain trade expansion programs—such things as specthe cafeteria with the present building with a pation area between the buildings to provide outside light for portions of the structure pointing the cafeteria with the present buildings with a pation area between the buildings to provide outside light for portions of the structure pointing the cafeteria with the present buildings to provide outside light for portions of the structure pointing the cafeteria.

One of the first big gathering in the new cafeteria is set for September when the Muleson the business area with more life - street parking facilities and the southwest expected for the event.

DeShazo Elementary school work is one of the biggest of A business - education day there than flakey? Chances are

event.

DeShazo Elementary school work is one of the biggest of all programs in the expansion project. When completed, the new DeShazo plant will replace all the present buildings even the gymnasium and the cafeleria. The gymnasium and the cafeleria the the building symnasium, seed and the present cafeteria to the building. Building is one of Richard Hills building. The present structures which have to be used until the new building is complet.