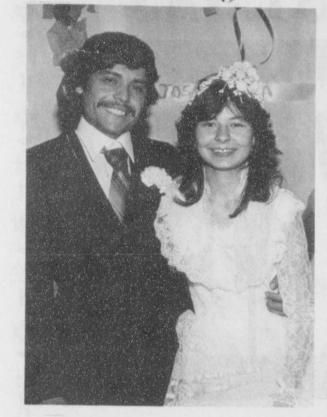

## Garza-Garcia **Vows Exchanged**

#### MRS. JOSE LUIS GARCIA

the bride.

Nunez.

Raquel and Shane Vela helped

with the train and Teresa Vela

was Flower Girl, all cousins of

Padrinos were Mr. and Mrs.

Ramon Vela (cake), Mr. and

the VFW Building.

Miss Aidina Garza became ringbearer, brother of the bride. the bride of Jose Luis Garcia in a double ring ceremony performed November 29, 1980, in the VFW Building in Perryton, Texas, by Judge Billy Conner. Parents of the couple are Mr. and Mrs. Revnaldo Garza of Waka and Mr. and Mrs.

Refugio Garcia from Jerecuaro, Gto The brides tradional wedding linda Benavidez (napkins), Mr. gown was white lace fashioned with a train. She wore a veil of illusion and the bridal bouquet was rainbow colors

The Maid of Honor was Adeliada Vela, cousin of the bride. Bridesmaids were Orfelinda Vela, Zulema Rodriguez, Irene Rodriguez, Cruz Hermosillo, Olga Amolinar, Teresa Blan, Norma Vela, Linda Nunez. Bridal attendants wore dress-

es of rainbow colors. Best man was Hugo Villa. Groomsmen were Joe Hermosillo, Alberto Meranda, Roy

Vela, Jose Angel Vaquera, Servando Tarango, Joel Mendoza, Lupe Renteria, and Luis Carlos

Jose Luis Garza was the