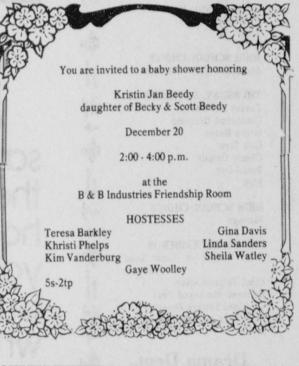

### THE HANSFORD PLAINSMAN, SPEARMAN, TEXAS 79081

ou are cordially invited to attend a bridal shower honoring Kindra Ivey

Wayne Davis

bride-elect of

Saturday, December 20, 1980

from 2 to 4 p.m.

in the home of Ron Cook 714 Gibner Dr HOSTESSES

Linda Venneman Ann Flowers Sharon Reed Pat Sutterfield Lois Shieldknight Brenda Shieldknight Hazel Shieldknight Loretta Cook 5s-3tp

Johopopent heret