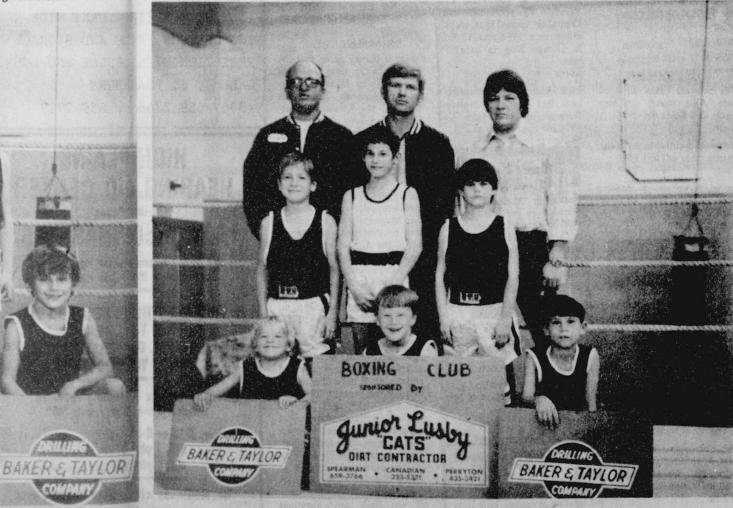

YMCA boxers pictured are, back row; Kevin Tindell, Edward Mayfield, Mark Garcia, and Tracy Thompson. Front row, Dee Mayfield, Scott Wilkerson, Chad Riggins, and Brian Beck. Not pictured, is Curtis Taylor another member of the team.

BUXING

anno

SPEARMAN CANADIAN 659-3766 323-5371

SPONSORED BY

DIRT CONTRACTOR

Dynamite comes in "little sticks" at the YMCAI Pictured above mumbers of the YMCA boxing team are; Eugene Yarbrough, Ray Thomas, Rick Gordon. Middle row, Timmy Yarbrough, Will Black, and Gannon Crum. Front row, Matt "Killer" Archer, Mark Eakin, Lee Villarreal.