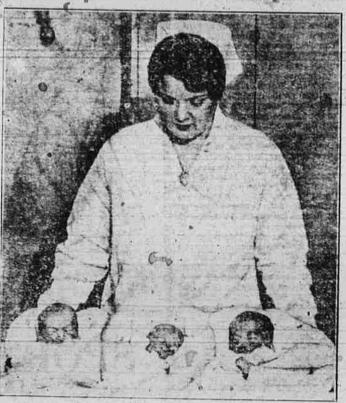

#### TRIPLETS NAMED AFTER ROOSFYELT

These triplets—two boys and a girl—were born to Mrs. James Henry of Pittsburgh shortly-before Gov. Franklin D. Recsevelt spoke there, and were named Franklin. Recsevelt and Dalla Henry. Della was chosen as a feminine form of the governor's middle name, Delano. (Associated