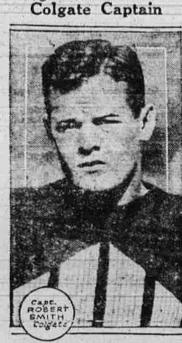

Bit Of Russia

The Russian influence is seen in winter fashions. Leila Hyams wears this Cossack coat with the cartridge pockets. The turban is of astrakan fur. (Associated Press,

Colgate has another strong grid entry in the running this year cap-tained by the little speedbby, Bob Smith, who plays guard. (Associ-ated Press Photo)