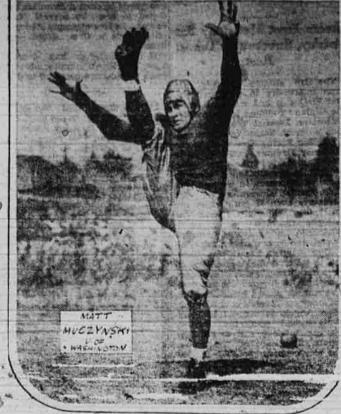

#### HUSKY LIMBERS UP HIS TOE

Matt Muczynski, sophomore halfback at the University of Wash-Ington, is one of the big guns in the Husky attack this season. (Associated Press Photo)