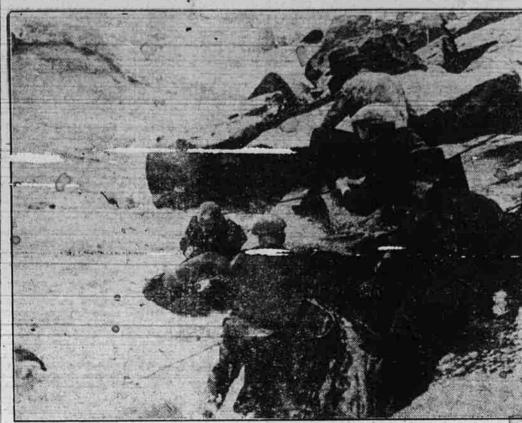

TRAGEDY ENACTED ON THE SHORE OF LAKE ERIE

As the climax of a desperate battle with Lake Erie's pounding maters, Wayne Salo, who attempted to carry a line by rowboat to a stranded barge off Cleveland, was respued from the lake by fellow workmen. John Waljakka, hero of the rescue, and others are shown dragging Sale from the heavy surf. He died later. (Associated Press Photo)