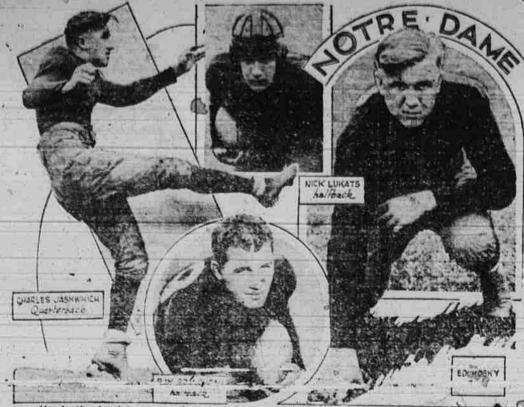

# NEWS OF T

TOUCHDOWN QUARTET OF NOTRE DAME RAMBLERS

Mere's the touchdown manufacturing company of Notre Dame. Inc. The Rambiers have another great football team in the field this year and much of its fire and dash is to be found in this quartet. Lukate and Bramcheau are halfoncks, Jaskwich plays quarterback and Kosky holds an end position. They'll be called on for heavy duty when Notre Dame tackles the mighty Pitt eleven at Pittsburgh Oct. 29. (Associated Press Phics)