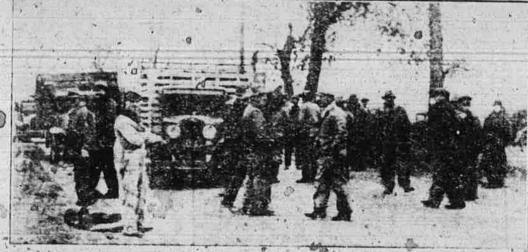

#### MINNESOTA FARM STRIKERS CAUSE TRAFFIC TIE-UP

Until the Minnesofa state highway patrol cleared roads near St. Paul, several highways were blocked by "striking" farmers who refused to allow produce trucks to deliver their loads. This picture shows a typical traffic snart before fatrolmen cleared the roads. (Associated Press Photo)