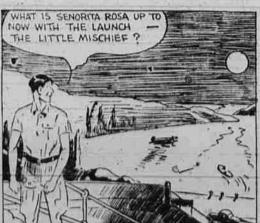

# BY R. G. MONTGOMERY

CHAPTER XXXII

Don rode down the trail slowly. Stan Ball's black mare did not want to go. The horse kept turning her head and edging off the trail. But she remembered that her master had given her orders to obey the slender girl so she made a half-hearted attempt to step along. The lumberjack who was acting as Dona's escort did not seem to mind riding slowly. He was out of place in the saddle and his hig rawboned frame joiled up and down when his horse trotted.

Torn between a wild eaperness to hung from his hip on her side while

prised at her present state of uncertainty

She could not understand Stanley across its flanks. The animal caped into the air and landed in a heap on the ground.

Dona did not wait to see if her outlaw and killer? The question victim arose. She sent the black kept pounding in her brain as she fundering up the black trail. Would she be in time? The question note trail with an even raythm, but of the black mares hoofs.