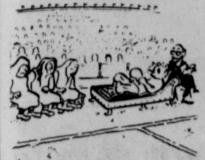

Vallie Leflet of Pampa, and Mr. and Mrs. Ed Doores of Farnsworth. Mrs. Doores attended the wedding fifty years

ago. Eighteen of the twenty-seven grandchildren were present.

CELEBRATE-Mr. and Mrs. T.I. Harbour (seated) are shown with their nine children as they celebrated their golden wedding anniversary Sunday with a dinner in the Borger Hotel. The children are (left to right) Leota Giblin of Morse, Mary Nell Webster of Dayton, Ohio, Jerry Johnson of Lynchburg, Virginia, May Lee Smith of Perryton, and Avis Smith of Dimmitt, back row (1 to r) Monte of Stinnett, Lewis of Spearman, Robert of Amarillo and Ira of Stinnett.