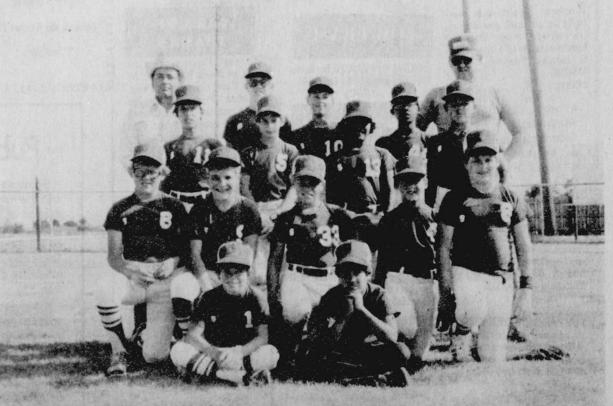

Details were not available at press time.

MARKETS \$3.66 Wheat 5.10 3.19 5.75 Sovbeans

THE SPEARMAN ALL-STARS: Bottom row, Carl Urban, and Shawn Cook. 2nd row, Damon Goodheart, Terry Phillips, Jeff Dean, Mike Lopez, Ron Willis. 3rd row, Bob Cook, Will Black, Nabor Cabrera, Justin Ooley. Coaches, Jim Ivey, Jeff Vanlandinham, Brent Depee, Mike Lopez, Ron Willis.