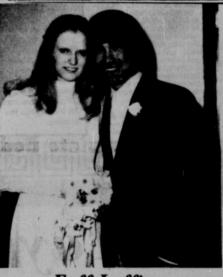

### **Eoff-Laffitte** Nuptials Read

Wayne Laffitte exchanged marriage vows March 8, 1975 in the home of Mr. and Mrs. Hix Spivey of Gruver. The Reverend ver, performed the 6:00
P, M, ceremony before an altar centered by an arrangement of white snapdragons, white murns, and pink roses, flanked on either side by candelabra, Miss Eoff is the daughter of Mr., and Mrs. H. V. Eoff of Gruver and Mr. Laffitte is the span of Mr. and Mrs. is the son of Mr. and Mrs. Leroy Laffitte of Booker,

Miss Susan Barber of York.

Miss Susan Barber of York,
Nebraska, as she sang
"Together Forever" and
"The Wedding Prayer".

The bride, given in marriage by her father, wore a
floor-length gown of white
crepe and lace designed
with a high waist and a
front lace inset edged by front lace inset edged by a ruffle. The full lace and carried a cascade bou quet of pink rosebuds and white daisies beribboned served all the traditions of something old, a handker-chief belonging to her pa-ternal grandmother; new, the bridal attire; borrowed

and blue, a garter and a sixpence in her shoe, Mrs. Roy Deeds of Amar-illo was the matron of hono and wore a pale pink flowered crepe gown fashioned like the bride's dress and she carried pink rose buds. Can dlelighter was Lisa Boff,

The mother of the bride chose a beige floor-length dress accented by a brown jacket and the groom's mo-ther wore a floor-length gold dress. Each of the mo-thers wore a white mum cor-age.

khart, Bruce Wells, all coler, Texas, llowing a short wedding , the young couple are ome in Amarillo, Texa