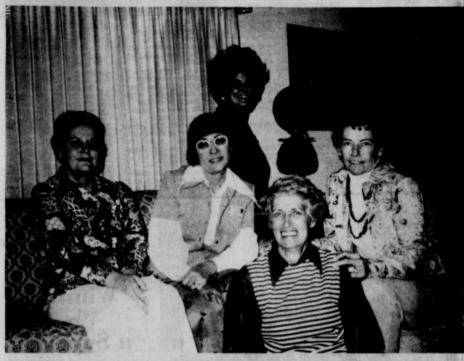

### 1975 Cancer Crusade Planned

COMPETENT COUNTY CANCER CRUSADE PLANNERS, at a Thursday evening meeting at the Ted McClellan home in Gruver. From the left Mrs. Ed Garner, Spearman Crusade Chairman; Mrs. Comfort Winders, Gruver Unit Service Chairman; Mrs. Bill Maupin, County Publicity Chairman; Mrs. James Stedje, County Crusade Chairman; and Mrs. K.C. Loftin in the back row, Spearman assistant with the Crusade. Not pictured Mrs. Ted McClellan, Gruver Crusade Assistant and District 15 ACS Supervise Jerry Alexander from Amarillo.

At the meeting held Thursday evening at the home of Mrs. Ted MrcClellan in Gruver, members of the Hansford Unit of the American Cancer Society laid plans for the upcoming 1975 Hansford County Cancer Crusade which will begin Sunday, April 13 in our area. District 15 Area Supervisor Jerry Alexander from Amarillo was present to aid with the final plans for the concentrated money-raising project to be preceded in Gruver with the "Send a Mouse to College" for students at the Gruver Elementary Schools, This involves children giving two quarters and one penny to buy a mouse for cancer research lab for thousands of mice are needed to help save lives from Cancer.