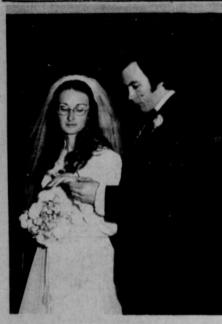

# **Double Ring Ceremony** Unites Couple riage by her father, chose a soft white gown of mirromist with a re-embordited Swiss lace fitted bodice and short sleeves, complimented with full long sleeves of mirromist cuffed in the lace. The A-line skirt was enhanced with a fourteen inch ruffle edged in Swiss lace which swept to back fullness and cascaded to a full chapel length train. Her long veil was attached to a camelot cap embroidered and appliqued with Swiss lace. The bridal bouquet was a nosegay of white carractors.

Swiss lace. The bridal bouquet was a nosegay of white carnations, babys breath and pink rosebuds backed with lace and tied with white satin streamers. Attending the bride were her maid of honor, Miss Jo Kirkland from Amarillo, and bridesmaids Miss Jacque Gillispie and Miss Jacque Russell both of Canyon. Each of the attendants were

vedding vows were sol-ninized for Sandra Kay ufeldt and Richard Har-y Brent III at 6:30 PM, arch 15, 1975 at the First uited Methodist Church,

United Methodist Church,
Spearman, Texas.
Rev. John B., Atkins,
Baptist Minister and a long
time friend of the brides
family, officiated at the
double ring service performed before an alter
flanked by two cantleabra
entwined with greenery.
The white cathedral tapers Talhee by two casarcause entwined with greenery. The white cathedral tapers car a soft glow in the altar area. Pews were marked with pink satin bows. A nuptial prelude and the traditional wedding arch was presented by

identically designed floor length gowns of soft pink crepe designed similar to the brides gown. Picture hats of pink lace trim and satin streamers completed their ensembles and they each carried one pink rose tied with satin streamers. The grooms brother Mile Breit of Canyon, served as the grooms best man with the brides brother Hall Shufekit of Spearman and Larry Chennault of Amarillo serving as grooms men.

Ushers for the occasion were Lyle Lindmark of Dalhart, Howard Price and Joe Nunn of Amartillo. Men of the wedding party wore black tuxedoes with pink ruffled shifts edged in black. The mother of the bride chose a two plece long sleeved floor length gown of soft green for her daughters wedding and the mother of the groom choose a floor length gown of soft green for her daughters wedding and the mother of the groom choose a floor length gown of bright yellow with an applicade sidtr. Both mothers wore carnation corasge.

Following the ceremony a reception was held in the Fellowship Hall catered by Mrs. Ora Lee Blackburn. Mis. Elizabeth May of Coleman and Miss Clydean Reese of New Mexico presided at the bridal table which was laid in a pink ruffled floor length cloth. The two-tered wedding cake was iced in white with garlands of pink rosebuds, sugar bells, two rings entwined and topped with three pink satin bells edged in pearls and compilmented with a silver punch service set in cluster of grapes.

Mrs. Lyle Lindmark the grooms stater from Dalhart presided over the grooms table which was laid in a white cloth covered with an antique lace cloth that had belonged to the brides great grandmother. The grooms cake of chocolate was feed in chocolate and compilmented with a silver coffee service.

For their honeymoon trip to New Mexico, Mrs. Breat wore a soft pink pant suft. They will be at home at 2701 Fatterson, Apt. #4

Amarillo, Texas.

The bride earned a B. S. degree in Physical Ed and Business Ad. from West Texas University and is

presently employed by Bucks Sporting Goods in Amarillo.
Out of town guests for the wedding included Mr. H.B. Watson, grandfather of the groom, Rev. & Mrs. John B. Atkins, Clayton, New Mexico; Joe Ninn, Amarillo; Mr. and Mrs. Lyle Lindmark, Dalhart; Mr. and Mrs. Mike Beent, Canyon; Mrs. Bill Brewster and Jerry Kay Alls, Dalhart; Miss Jackde Stephens, Canyon; Miss Clydean Reese, New Mexico; Mrs. Elizabeth May, Coleman; Mr. Jimmy Syribing, Synder; Miss Janet Russell, Canyon; Mrs. Howard Price, Amarillo; Mr. Larry Chennauk, Amarillo; Mrs. Cloetta Benge, Canyon; and the grooms parents Mr. and Mrs. Harvey Brent, Ir. of Dalhart.
A pre-nuptial dinner was held at Martins Steak Garden for the relatives and friends of the bride and groom.