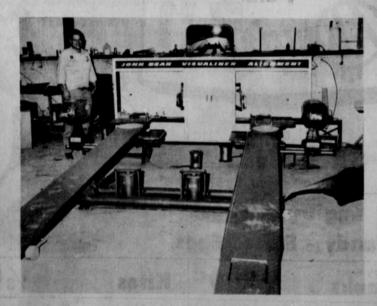

PICTURED ABOVE IS THE SERVICE MANAGER, BILL PHELPS, WITH THE JOHN BEAN FRONT-END ALIGNMENT MACHINE. BILL, ALSO, HAS THE HUNTER ELECTRONIC WHEEL BALANCER. THESE ARE JUST TWO PIECES OF MODERN EQUIPMENT BILL USES TO MAKE SURE YOUR MECHANICAL RE-PAIRS ARE OF THE HIGHEST QUALITY. IF YOUR FRONT-END IS NEEDING ALIGNED ON YOUR CAR OR PICKUP, CALL ON BILL