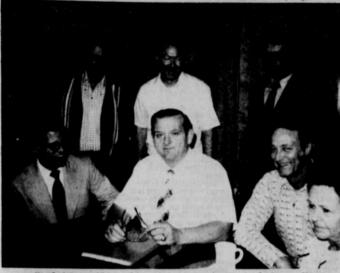

### 1975 Cancer Crusade Planned

COMPETENT COUNTY CANCER CRUSADE PLANNERS, at a Thursday evening meeting at the Ted McClellan home in Gruver. From the left Mrs. Ed Garner, Spearman Crusade Chairman; Mrs. Comfort Winders, Gruver Unit Service Chairman; Mrs. Bill Maupin, County Publicity Chairman; Mrs. James Stedje, County Crusade Chairman; and Mrs. K.C. Loftin in the back row, Spearman assistant with the Crusade. Not pictured Mrs. Ted McClellan, Gruver Crusade Assistant and District 15 ACS Supervise Jerry Alexander from Amarillo.

At the meeting held Thursday evening at the home of Mrs. Ted MrcClellan in Gruver, members of the Hansford Unit of the American Cancer Society laid plans for the upcoming 1975 Hansford County Cancer Crusade which will begin Sunday, April 13 in our area. District 15 Area Supervisor Jerry Alexander from Amarillo was present to aid with the final plans for the concentrated money-raising project to be preceded in Gruver with the "Send a Mouse to College" for students at the Gruver Elementary Schools, This involves children giving two quarters and one penny to buy a mouse for cancer research lab for thousands of mice are needed to help save lives from Cancer.

Heading the Hansford

er from Amarillo.

Mrs. James Stedje of
Gruver who has been responsible for many years in
a large measure for the outstanding success of the
Crusade in this County.
She has been a safeed for
this successful period of
years by Mrs. Ted McCleIlan, also of Gruver, who
will again assist Mrs. Stedje
in the Gruver area a long
with many other volunteers.
In Spearman the Crusade
Chairman is Mrs. Ed Garner
assisted by Mrs. K. C., Loftin;
and in Morse, Mrs. Lynn
Davis assisted by Mrs. Tom
Dortch and Mrs. Loyd Poole.
Many volunteers who will
be recognized following
the Crusade will also be
assisting with the 1975
Cancer Fund-raising Pro-