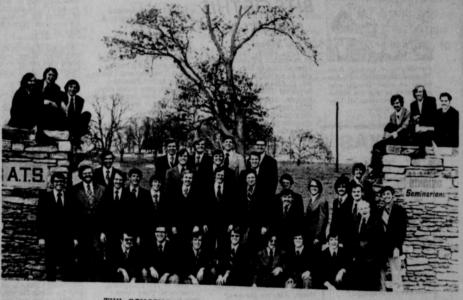

### Veterans

THE SINGING SEMINARIANS Asbury Theological Seminary Wilmore, Kentucky

### Singing Seminarians To Perform Here

The Singing Seminarians of Asbury Theological Seminary, Wilmore, Kentucky may be heard in concert April 5, 7:30 p, m. at the First United Methodist Church, 407 S. Haney

and contemporary hymns and sacred songs. Occas-ionally, stringed and brass instruments are used in accompaniment. The Singing Seminarians are directed by Professor John

Bateman Stanger, Pre of Asbury Seminary, with the group, speal on behalf of the Semi program and purpose, Mike Struve a recent idear of Seasons

preparing for the ministry is a member of the Singir Seminarians. The public is invited to arrend this concert. There is no ad-mission charge; an offerir will be received. The Rev. H.O. Abbot is host pastor.