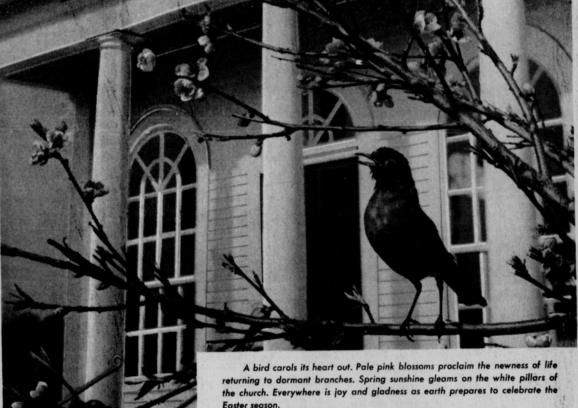

arious activities.

The athletes will hear a number of outstanding Christian Athletes and coaches from the pro and coaches from the program Include Harvey Martin of the Dallas Cowboys, Ted Koy of the Buffalo Bills, will Cureton of the Cleveland Browns, Donald Rives of the Chicago Bears, Barry Wood, college minister at the First Baptist Church in Lubbock, is set to be the speaker at the closing session Sunday morning, Members of the Texas Tech Huddle groups will serve as huddle leaders for the high schoolers, leading their huddles in athletic competition and Bible study.

dy.

High school and junior high coaches and athletes throughout west Texas who would like to atrend are urged to corract Tommy Stone at Lubbock High School, 2004-19th, Telephone 744-9981 or 797-4502.

### Visit Schedule



Yet somewhere hearts are heavy. Pain blots out springtide ecstasies. Bird songs torment minds grayed with grief. What message can the Holy Day bring In the darkest hour of the first Good Friday, Jesus, deserted by His fol-

lowers, rejected by those He came to save, tortured and suffering, said, "Father, into Thy hands I commend my spirit."

Follow His example this Eastertime. Whatever the situation, however bleak the outlook commend your spirit, your very self to God. Your load will be lightened, your being restored.

Your church is an open door which calls you to the joyous realization of God's love as an unassailable source of strength in your life.

### NORTH PLAINS ELECTRIC

| Ch. 4 KAMR