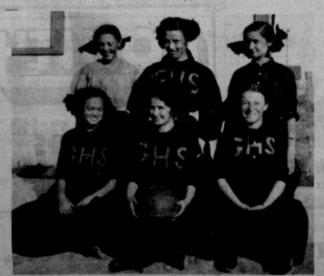

GUYMON HIGH SCHOOL BASKETBALL TEAM OF 1910 -- These six GUYMON HIGH SCHOOL BASKETBALL TEAM OF 1910--These six girls comprised the basketball team for Guymon in 1910. They traveled by train to play their games, going to Dalhart, Goodwell & Hooker, Okla. and Liberal, Kansas. Pictured are back row, 1 to r, Electa Voiles Hudson, Lela Beck Jerrell, deceased, Mildred Carruthers, front row, 1 to r, Eula Latham, deceased, Dot Hitch Evans, deceased, and Gwenfred Jones Lackey. Mrs. Lackey said she was the running center of the team. The basketball games were usually played outside but the team is pictured in front of the skating rink where they played some of their games.