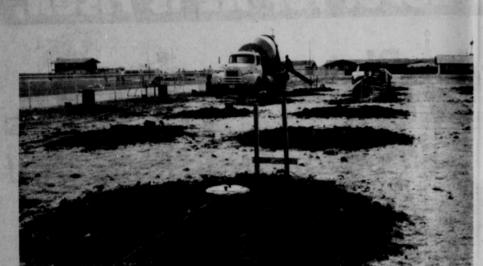

Work was completed this week on the foundation piers for the new Lynx football stadium, located just South of the Spearman high school. Both North and South stadium piers have been run, and work is progressing on the stadium seats. The Lynx will be ready for their opening game with the Stratford Elks in September at home!