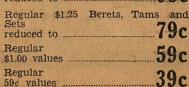

### JANUARY CLEARANCE OF MILLINERY

For January Clearance, we offer choice of the entire stock of Seasonable Hats, Values from \$1.95 to as much as \$5.00, choice of this entire group

\$1.00 This sale will not include the early spring hats that have just come in and are being checked into stock almost every day.

Berets Tams

Etc. Regular \$1.95 values in Berets and reduced to ..... Regular \$1.25 Berets, Tams and reduced to .....