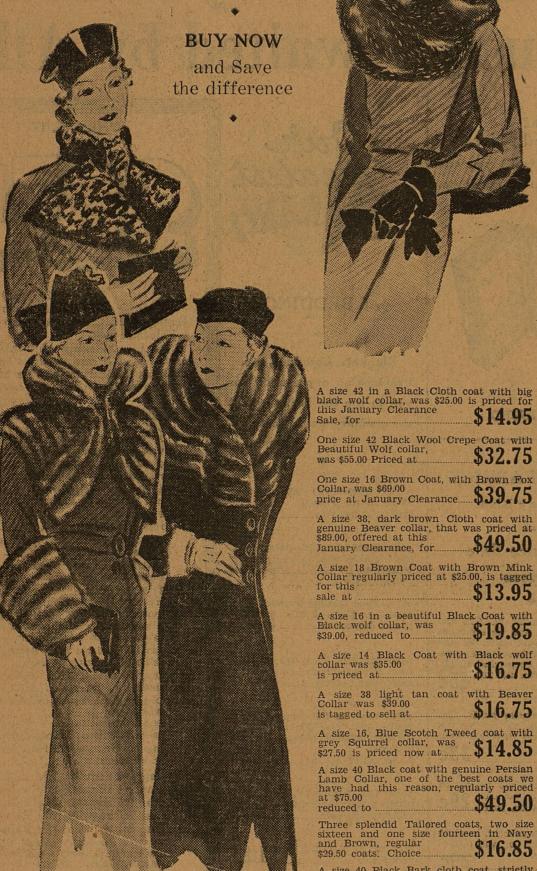

# Salle of Coraus

We tell you frankly that there isn't a coat in this lot but what is being offered at wholesale cost or less and we gladly take a sharp loss on these now, rather than carry them over into another season.

|   | A size 42 in a Black Cloth coat with big black wolf collar, was \$25.00 is priced for this January Clearance \$14.95                    |
|---|-----------------------------------------------------------------------------------------------------------------------------------------|
| 7 | One size 42 Black Wool Crepe Coat with Beautiful Wolf collar, was \$55.00 Priced at                                                     |
|   | One size 16 Brown Coat, with Brown Fox Collar, was \$69.00 price at January Clearance\$39.75                                            |
|   | A size 38, dark brown Cloth coat with genuine Beaver collar, that was priced at \$89.00, offered at this January Clearance, for \$49.50 |
|   | A size 18 Brown Coat with Brown Mink Collar regularly priced at \$25.00, is tagged for this sale at \$13.95                             |
|   | A size 16 in a beautiful Black Coat with Black wolf collar, was \$39.00, reduced to                                                     |
|   | A size 14 Black Coat with Black wolf collar was \$35.00 is priced at \$16.75                                                            |
|   | A size 38 light tan coat with Beaver Collar was \$39.00 is tagged to sell at \$16.75                                                    |
|   | A size 16, Blue Scotch Tweed coat with grey Squirrel collar, was \$14.85                                                                |
|   | A size 40 Black coat with genuine Persian<br>Lamb Collar, one of the best coats we<br>have had this reason, regularly priced            |

A size 40 Black Bark cloth coat, strictly tailored, was \$19.85. \$12.75

| Six coats, regular \$16.75 Values  | • |   | • | • | • |   |   | 6.50 | \$9.85 |
|------------------------------------|---|---|---|---|---|---|---|------|--------|
| Five coats, regular \$12.75 values | • | • |   | • | • | • | • |      | \$7.90 |
| Eight coats, regular \$9.85 values |   |   | • | • |   | • |   | •    | \$5.95 |

A FEW MISSES' AND CHILDREN'S COATS There is just a few of these left, in sizes 8 to 14, that we offer at JUST HALF PRICE.

CLEARANCE! LEATHER JACKETS, WOOL JACKETS, SWEATERS, Etc.

\$10.00 values in Pig Grain, Leather Jackets, zipper styles, Clearance Sale

\$6.85 values in Suede Leather Jackets, reduced to

\$5.95 Suede Leather Jackets reduced for January Clearance Sale \$3.95

All Novelty Sweaters. All Skirts, All Blouses are marked for quick clearances during these Eight Big Bargain Days.

### SALE FOR CASH ONLY

\$49.50

The fact that we are sacrificing our profits and in many instances offering the merchandise at even less than our cost, to convert this into cash, makes it necessary that we conduct these Clearance Sales on a strictly cash basis. Please do not ask us to charge any merchandise at sale prices.

Bargain Time Is Here Again!

Beginning Friday Morning, Jan. 18th at 8:30 o'Clock

A Storewide Bargain Event! - - - A Season's End Clearance! A Sacrifice of All Profits on Seasonable Merchandise to Convert This into Cash - - - -