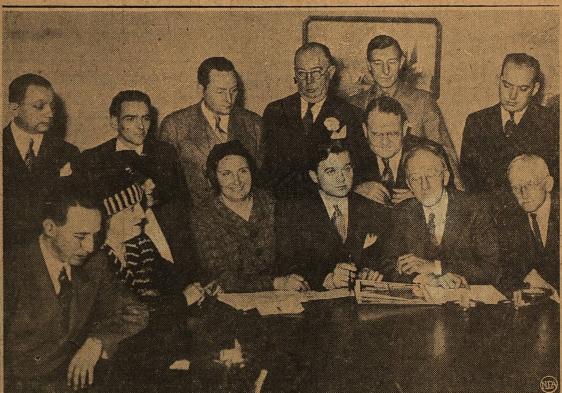

## **TEXAS BANK IS** ROBBED TODAY:

They Read Between the Lines

From Europe and distant points in the United States the defense of Bruno Richard Hauptmann analysts, left to right, Arthur P. From Europe and distant points in the United States the defense of Bruno Richard Hauptmann has recruited an imposing squad of handwriting experts to refute the state experts' contention that the German carpenter wrote the Lindbergh ransom notes. They are shown above in Trendley, St. Louis; and G. F.

Goodspeed, New York. Standing are James Rao, investigator; Albert Hurren, C. Lloyd Fisher, attorney; Chief Defense Counsel Edward J. Reilly; Egbert Rosecranz, and Fred Pope, attorneys; and M. Edelbaum.

Which Is Bruno?