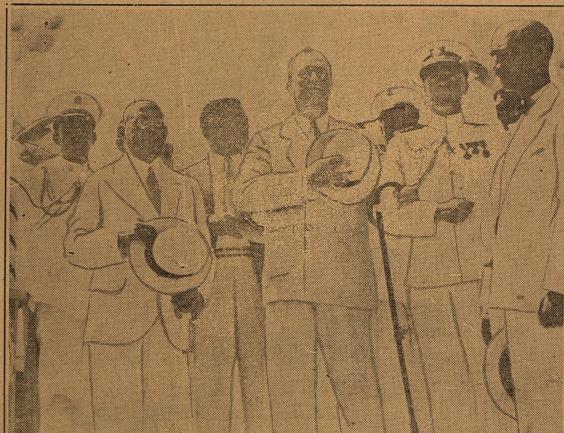

When President Met President in Haiti

be promptly withdrawn from Haiti was the pledge made by President Roosevelt when he

his first visit since leaving the bareheaded while a 21-gun salute United States on his long cruiss is fired in honor of the visiting to Hawaii. The president and Chief Executive. United States on his long cruiss to Hawaii. The president and Haiti's President Stenio Vincent (left), who welcomed him, stand