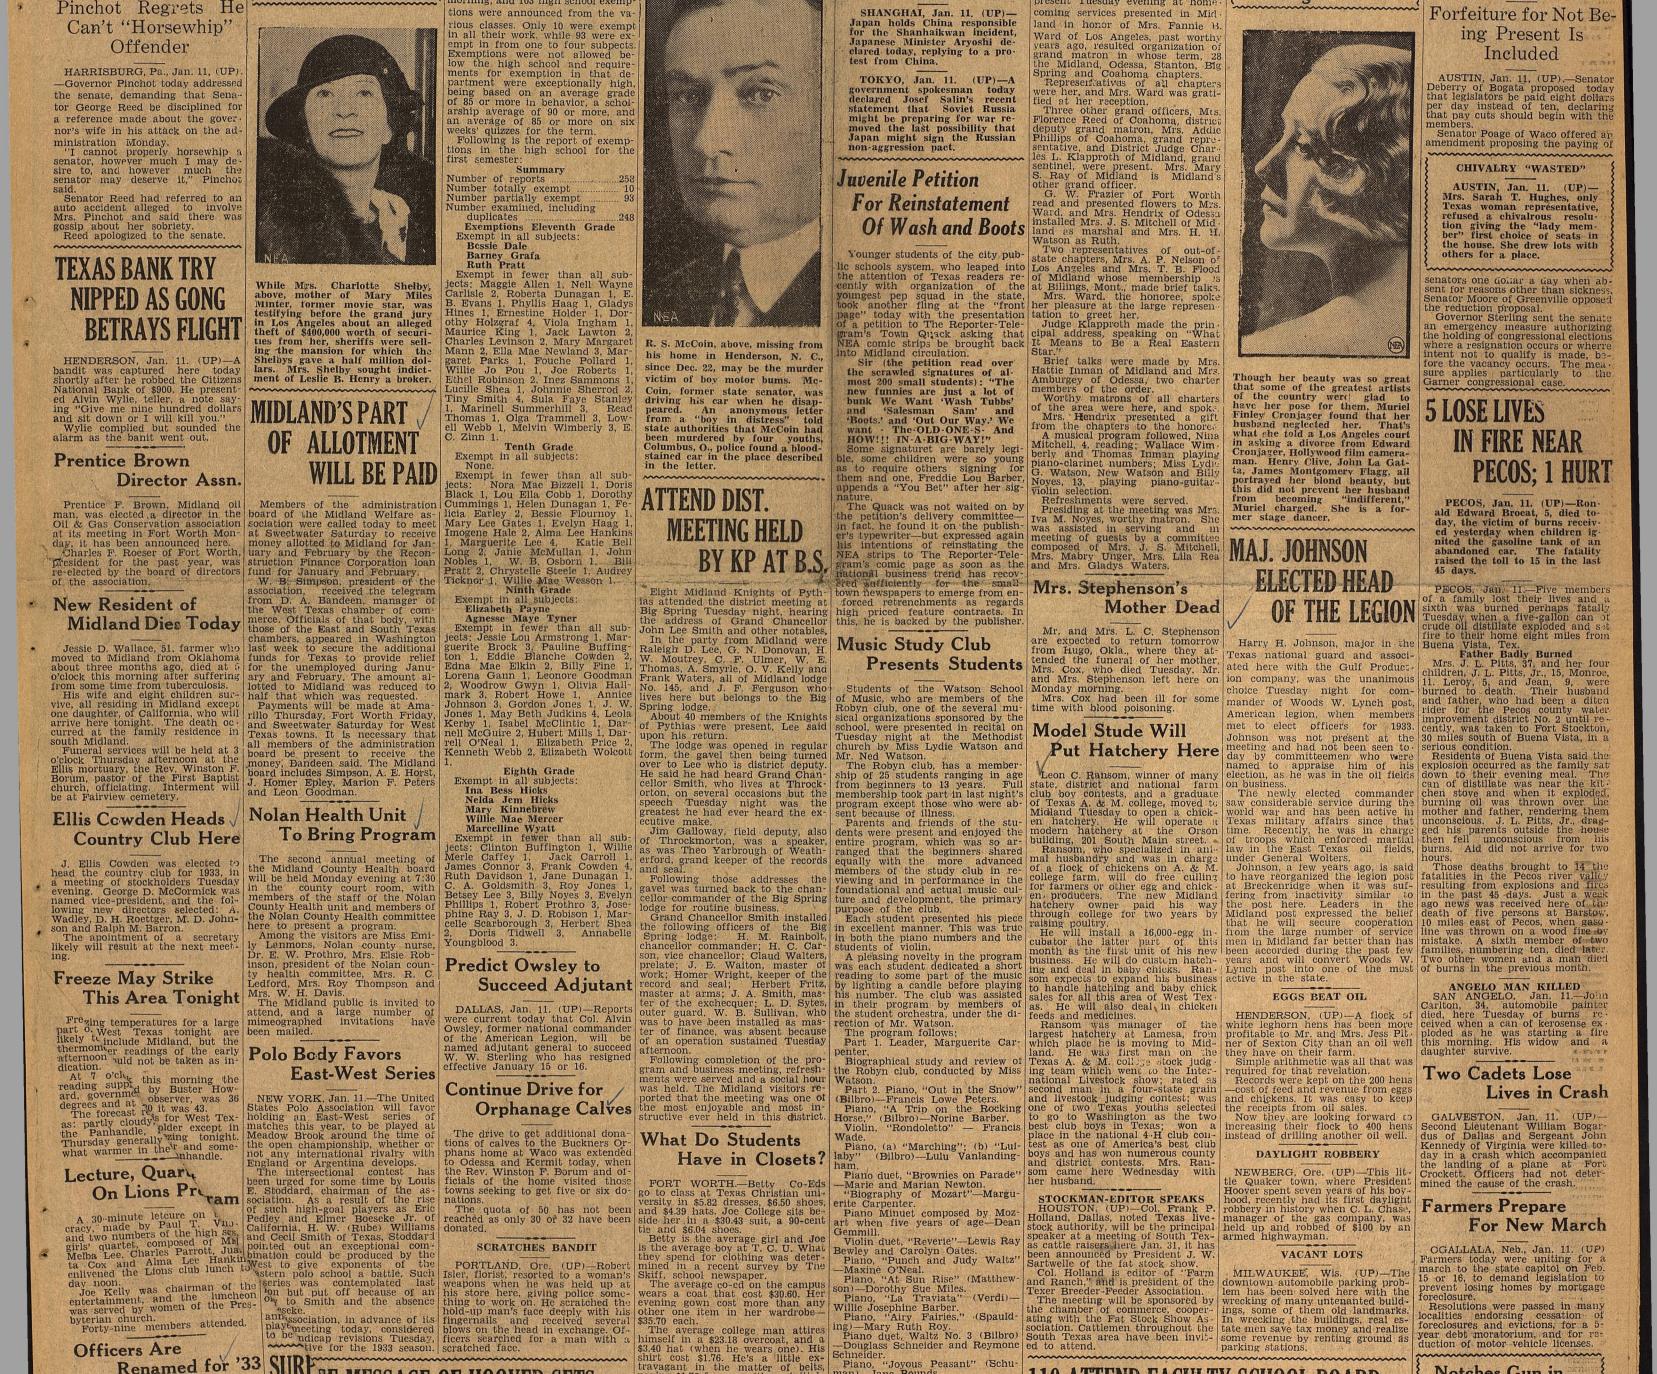

While Mrs. Charlotte Shelby, above, mother of Mary Miles Minter, former movie star, was testifying before the grand jury in Los Angeles about an alleged theft of \$400,000 worth of securi-ties from her, sheriffs were sell-ing the mansion for which the Shelbys gave a half million dol-lars. Mrs. Shelby sought indict-ment of Leslie B. Henry a broker.