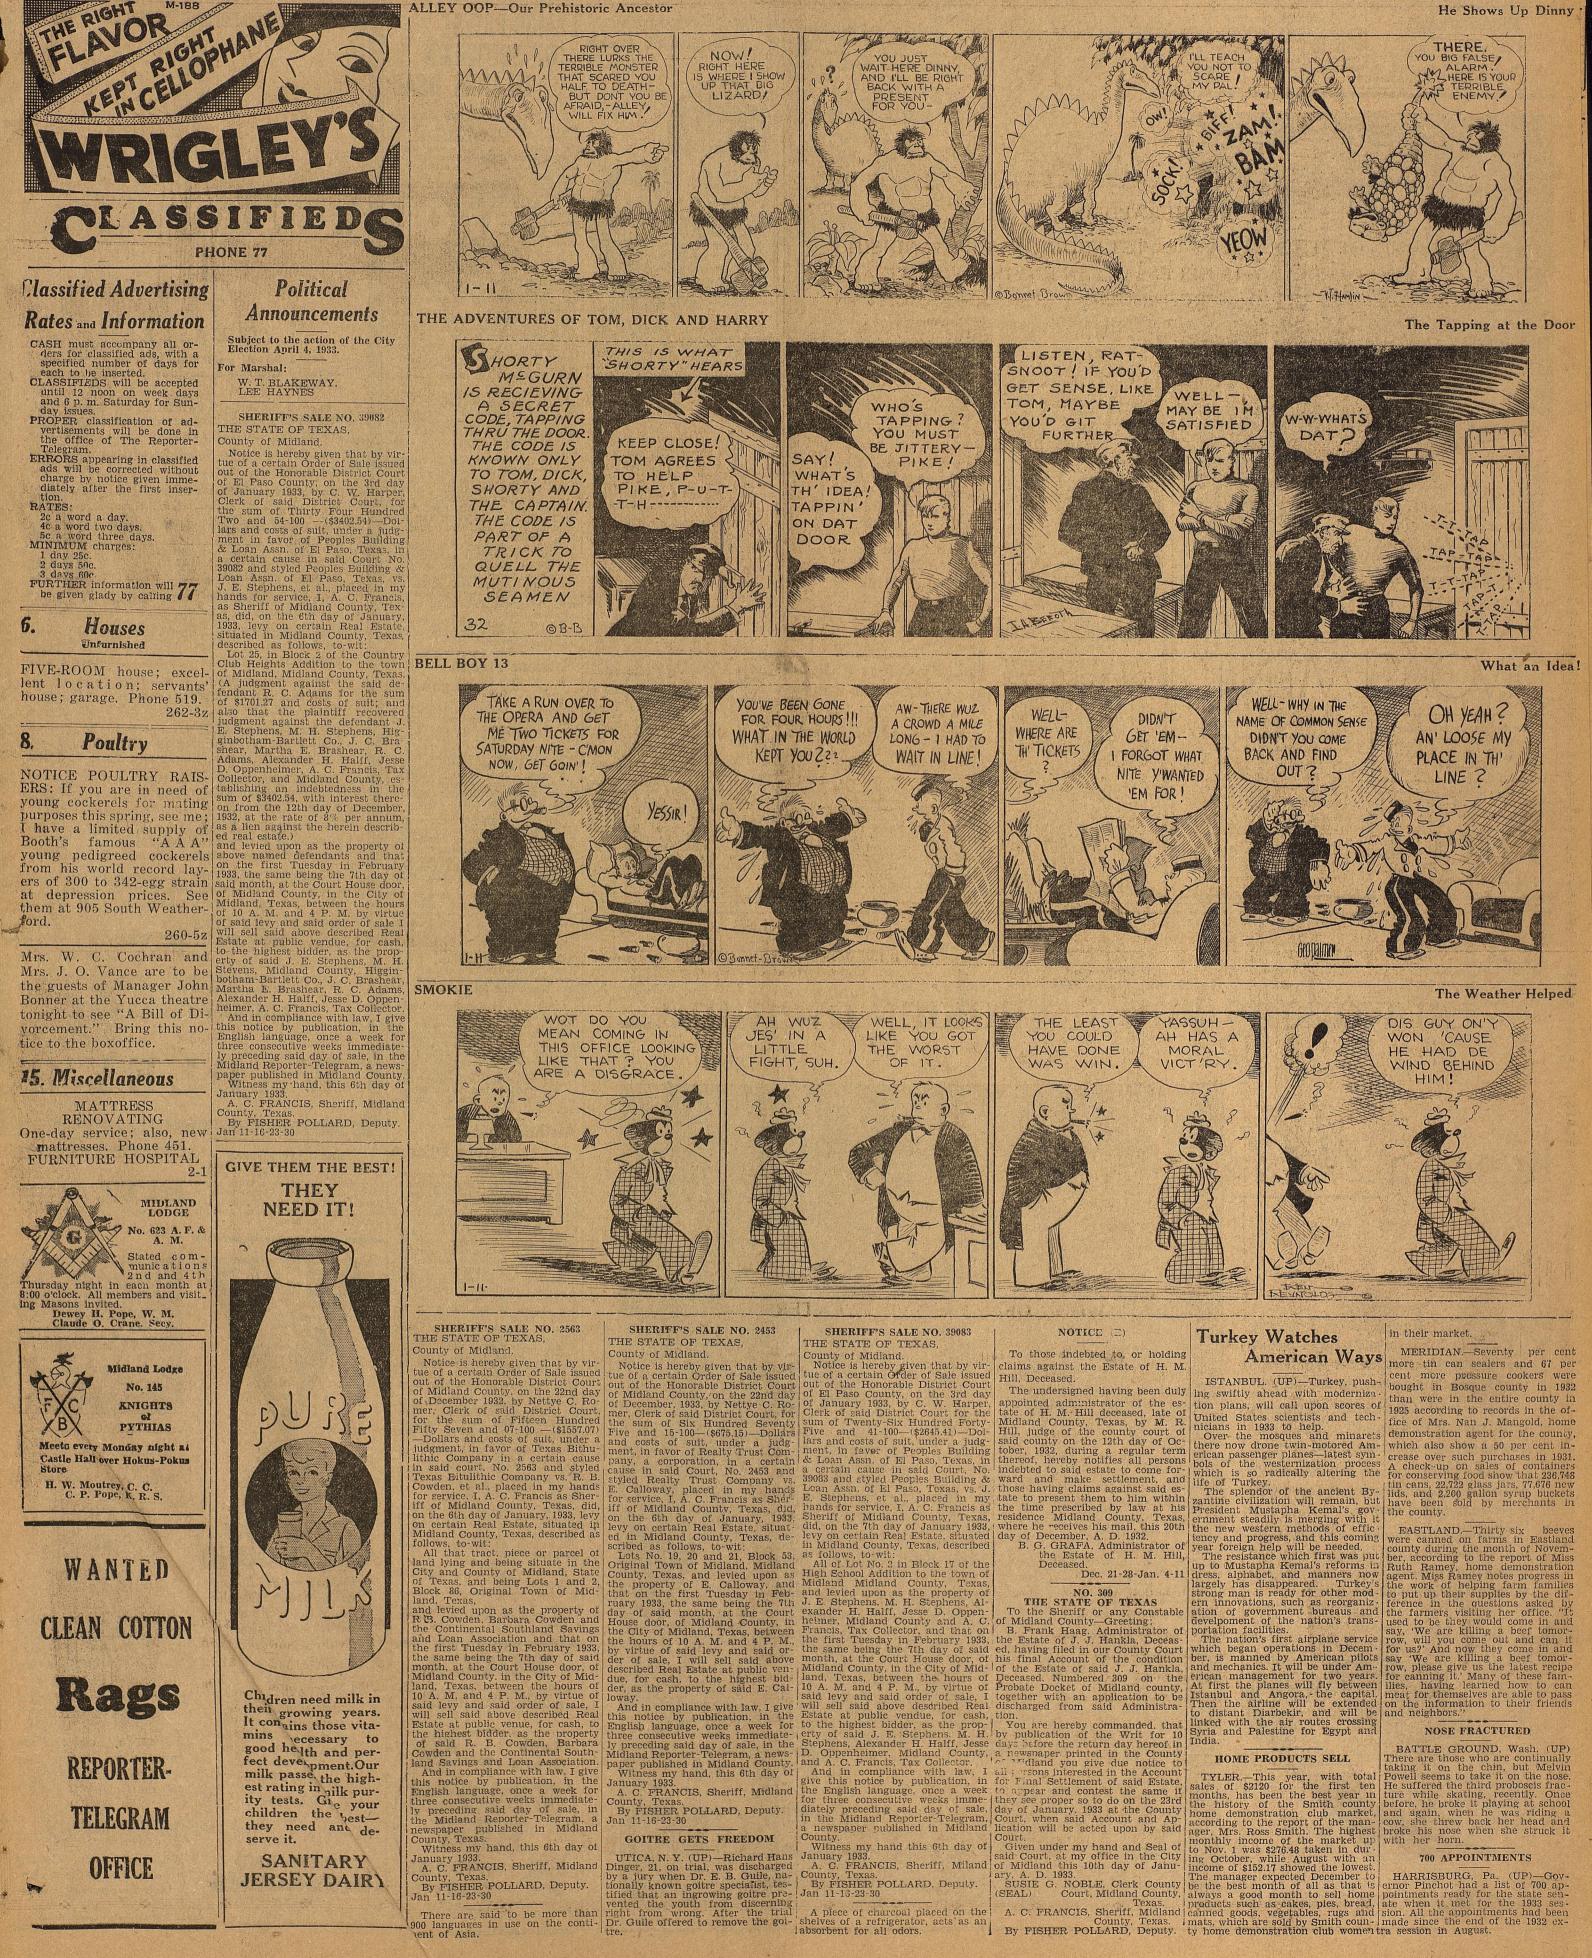

|

## Wednesday, January 11, 1933

## The Midland (Texas) Reporter-Telegram

Page Five



Page Six

**Bird Banquet** 

were beautifully decorated and con- the clothing department of the high monies

<section-header><section-header>

... to see him in a really great play...a play as great as Barrymore!... Here he is in a performance of such power, brilliancy and passion that you will be swept deeply into the mood .... the aching thrill... of Clemence Dane's

That Comical Stuttering

**ROSCOE** ATES in

"SHAM-POO THE MA-

GICIAN"



YOU FEEL"

If you missed it when shown

at the Yucca, here's your

chance. If you saw it, you'll

enjoy it again-and at al-

-Also-

"CRANE POLSON CASE"

most no cost!

The Midland (Texas) Reporter-Telegram

Noted Barrymore

Picture at Yucca

<text><text><text><text><text><text><text><text><text><text><text><text><text>

**ISLANDS DEAD** SAN FRANCIS