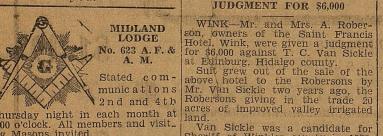

JUDGMENT FOR \$6,000

Sheriff of Winkler county in 1930 being defeated in the primary

lection. H. E. Wassell of Wink repre-cented the plaintiffs.

GIVE THEM THE BEST!

THEY NEED IT!

Children need milk in their growing years.