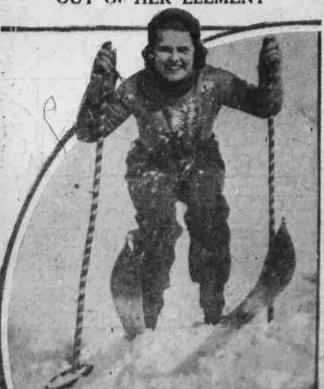

TALENTED, VERSATILE AND PRETTY

President Hoover's fishing boat, the Sequola is shown in the Florida

OUT OF HER ELEMENT

Louise Gaylord's home is in tropical Honoluly but she is fond of winter sports. She is shown on the ski run at Lake Placid, N. Y. (Associated Press Photo)