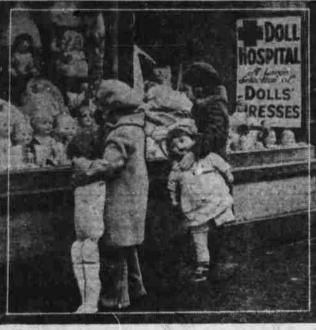

THE DAYS AFTER CHRISTMAS.

Christmas is so hard on dolls! The big day has passed and here are two children taking their little patients to the doll hospital in New York. They pause on route to inspect the miracles in the window which the dell surgeons have wrought. (Associated Press Photo)