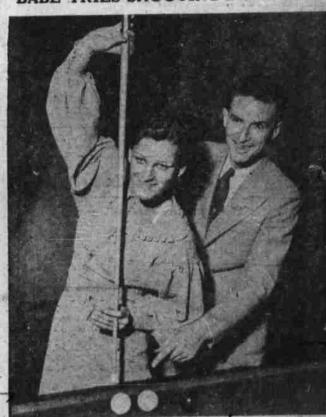

BABE TRIES SHOOTING BILLIARDS

Mildred "Babe" Didrikson found time heavy on her hands in Chicago on Christmas, so she proceeded to beat her manager, George T. Emmerson, in a game of billiards. (Associated Press Bhota)