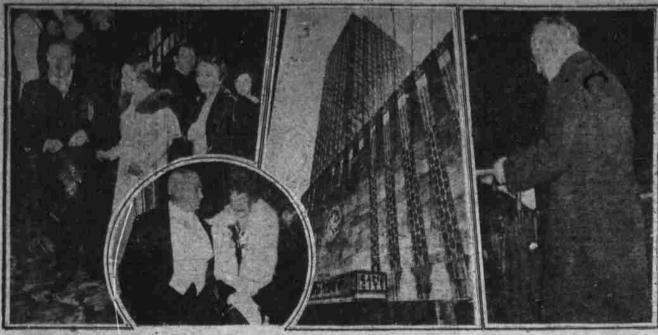

## IN PICTURES-BIG NEWS OF 1932

NOTABLES ATTEND PREMIERE OF NEW YORK'S SKYSCRAPER MUSIC HALL A Spelling Champion MEMBER'S OF, 'FOUR HORSEMEN' AT GRID MEETING

The world's largest and costlest theater, the Radio City music hall, opened with a dazzling performance attended by 6,200 persons including a long list of men and women of financial, ertistic and social prominence. On the left is Nelson Rockefeller, son of John D. Rockefeller, jr.; Mrs. Raymond Hood (canter) and Mrs. 8. L. Rothafel, wife of "Roxy," director of entertainment at Rockefeller center, arriving for the performance. Inset below are Mrs. Amelia Earhart Putnam and Bernard F. Gimbel of New York. Exterior of the huge theater is shown in the center. On the right is John D. Rockefeller, jr., whose millions made Rockefeller center possible ,walking down the alale, umbrella in hand. (Associated Press Photos)