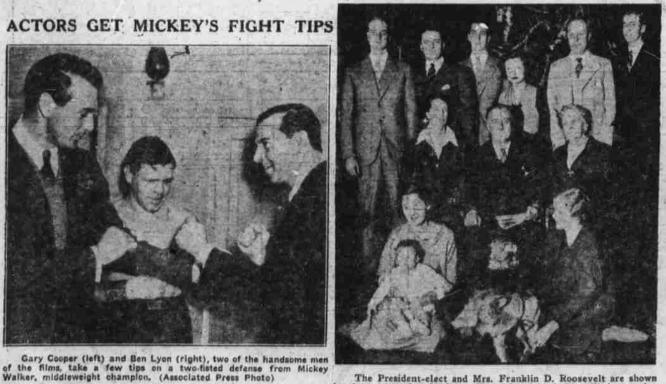

## IN PICTURES-BIG NEWS OF 1932

NOTABLES ATTEND PREMIERE OF NEW YORK'S SKYSCRAPER MUSIC HALL A Spelling Champion MEMBER'S OF, 'FOUR HORSEMEN' AT GRID MEETING

The world's largest and costlest theater, the Radio City music hall, opened with a dazzling performance attended by 6,200 persons including a long list of men and women of financial, ertistic and social prominence. On the left is Nelson Rockefeller, son of John D. Rockefeller, jr.; Mrs. Raymond Hood (canter) and Mrs. 8. L. Rothafel, wife of "Roxy," director of entertainment at Rockefeller center, arriving for the performance. Inset below are Mrs. Amelia Earhart Putnam and Bernard F. Gimbel of New York. Exterior of the huge theater is shown in the center. On the right is John D. Rockefeller, jr., whose millions made Rockefeller center possible ,walking down the alale, umbrella in hand. (Associated Press Photos)