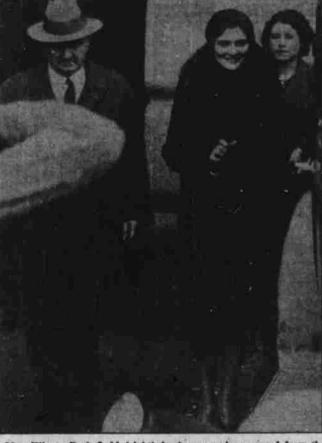

Work on fencing and installing cattle guards was to be completed

MRS. JUDD BEFORE GRAND JURY

Mrs. Winnie. Ruth Judd (right) is shown as she emerged from the grand jury room in Phoenix, Ariz., after testifying in connection with the "trunk slayings" of Mrs. Agnes Leroi and Miss Hedvig Samuelson. Dr. William Judd, husband of the convicted woman, is at the left. (Associated Press Photo)