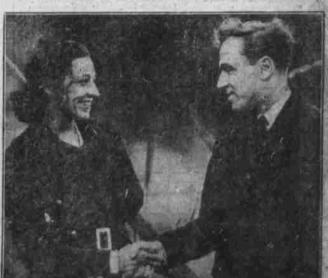

MOLLISON GREETS FLYING WIFE

J. A. Moilison, who has flown the Atlantic himself, was just one of many thousand who assembled at Croyden airdroms. London, to great his wife, Amy Johnson, on her return from Capetown, Africa, attar completing a record-breaking flight between London and Capetown, (Associated Press Photo)