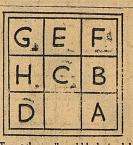

Eight cardboard blocks are lettered one block can be moved at a time, and no block can be lifted out of the box. The puzzle is to shift them about until you get them in alphabetical order—A, B, C on the top line; D, E, F on the second line and G. H on the bottom line.