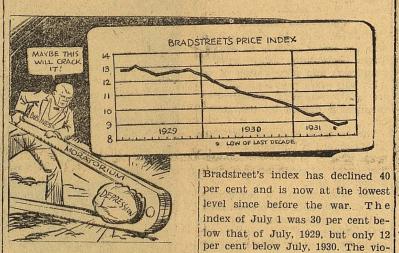

#### home to keep house for her father. RISE OF COMMODITY PRICES IS TONIC TO WORLD TRADE

BY ALLARD SMITH

One of the first and most encouraging responses to the better commodity prices. On July 1 Bradshowed an increase of 1.5 per cent over one month before.

This was a noteworthy change and one which may well mark the beginning of gradual recovery in index has declined continuously with the single exception of April, 1931 when a small upturn occurred. The present advance is the second and most significant which has taken

place in 20 months. From the peak of the last decade,

You could not have these things if you were the only person in the world who wanted them. The other fellow contributes to our success and happiness and the most we can do to recognize him in a friendly way is "Without organization and unity

#### of the past two years has been the Executive Vice President, The Union most disturbing factor of the de-something to repay his country for pression. It has unsettled confidence what it has done for his parents and throughout the world. Any steadying of commodity

feeling growing out of the war debt prices cannot fail to have a wholeand renewing the normal flow of street's index of wholesale values trade and commerce. Among the mer is no more remarkable than groups of commodities which adanced during the past month are hides and leathers, textiles, oils, metals and many farm products including grains and cotton. Producers of these commodities will have greater purchasing power.

"We're bringing the real Washingtensely. "We're humanizing Washington. We're giving America a hisof the spiritual and less of the ma-History is like religion. . . Georgie Cohan has written us a song for the year 1932. . . Lindbergh flying across the ocean was guided and guarded by the prayers of hundreds of millions of people. He couldn't fail. This country can't fail to fulfill its highest destiny if we have the prayers of a hundred million or more people for their country and with thoughts of George Washington. . . Overdoing this thing? Man, you can't overdo history! People get fed up on it all before we get through? Well, they don't get fed up on religion, do they? There's nothing more beautiful than the history of our country. . . The spirit of George Washington will ise from his tomb in Mount Vernon and bring us together again, as Bradstreet's index has declined 40 the living Washington stilled the storms that swept over the days when he lived in the flesh. This celebration is going to give the American people the greatest nalow that of July, 1929, but only 12 tional rallying point they ever had."