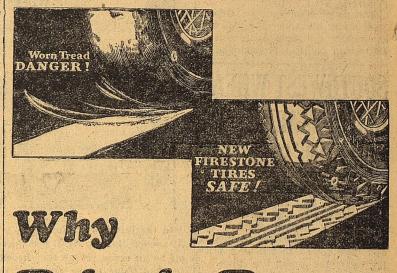

### Drive in Danger when the WORLD'S SAFEST TIRES COST SO LITTLE?

IRESTONE Tires are the safest tires in the world, because of inbuilt patented construction features - Gum-Dipped Cords, Patented Double Cord Breaker, and Tough, Thick Non-Skid Tread, which give

58% longer flexing life in every cord 56% stronger bond between tread and

cord body 26% greater protection against punctures and blowouts 25% longer non-skid

the Gold Standard of Tire Values

25% to 40%, longer tire life

Firestone saves millions of dollars annually through economies in buying, manufacturing and distributing to give these extra values at lowest prices in the history of tire building. We have a complete line of Firestone Gum-Dipped Tires for you to choose from. Every Firestone Tire bears the name "Firestone", and is doubly guaranteed by Firestone and by us.

Come in TODAY — we will make full allowance for the unused mileage in your old tires. Let us show you how little it will cost you to equip with Firestone High Speed Tires - and eliminate the danger of worn tires.