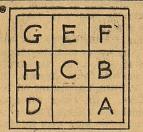

Eight cardboard blocks are lettered one block can be moved at a time, and no block can be lifted out of the box. The puzzle is to shift them about until you get them in alphabetical order—A, B, C on the top line; D, E, F on the second line and G. H on the bottom line.